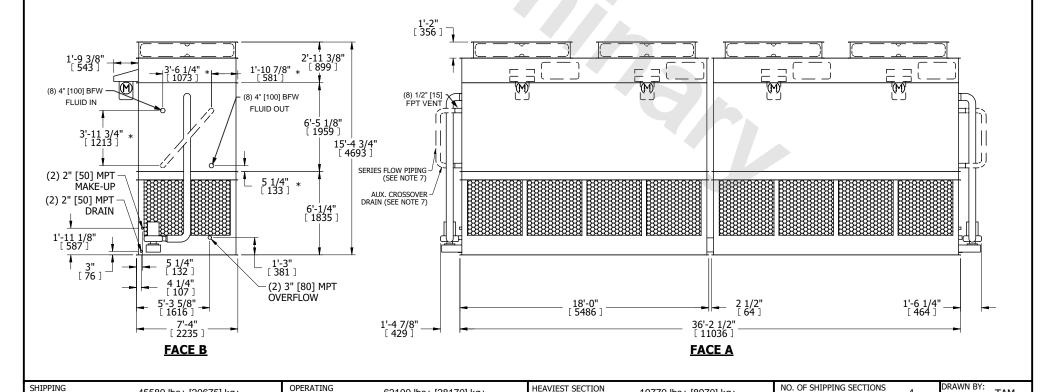

UNIT **CLOSED CIRCUIT COOLER** MODEL # NTS ATWB 7-7J36-Z

EVAPCO, INC. evapco

DWG. # CW4C073614-DRA-SF

SERIAL #

DATE 8/24/2025

TAM

REV.

## NOTES:

WEIGHT

- 1. (M)- FAN MOTOR LOCATION
- 2. HEAVIEST SECTION IS FAN/CASING SECTION
- 3. MPT DENOTES MALE PIPE THREAD FPT DENOTES FEMALE PIPE THREAD BFW DENOTES BEVELED FOR WELDING **GVD DENOTES GROOVED** FLG DENOTES FLANGE PE DENOTES PLAIN END
- 4. +UNIT WEIGHT DOES NOT INCLUDE ACCESSORIES (SEE ACCESSORY DRAWINGS)
- 5. MAKE-UP WATER PRESSURE 20 psi MIN [137 kPa], 50 psi MAX [344 kPa]
- 6. \*-APPROXIMATE DIMENSIONS DO NOT USE FOR PRE-FABRICATION OF CONNECTING **PIPING**
- 7. SERIES FLOW PIPING AND AUX. CROSSOVER DRAIN BY OTHERS.
- 8. 3/4" [19MM] DIA. MOUNTING HOLES. REFER TO RECOMMENDED STEEL SUPPORT DRAWING.

45580 lbs+ [20675] kg+

WEIGHT

9. DIMENSIONS LISTED AS FOLLOWS: **ENGLISH FT-IN** METRIC [mm]

19770 lbs+ [8970] kg+

WEIGHT

62100 lbs+ [28170] kg+