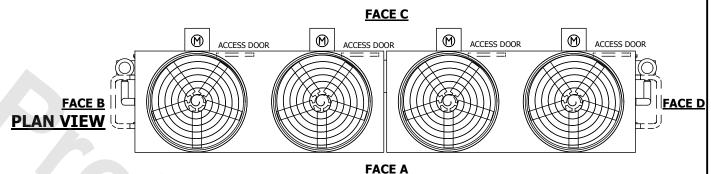

## NOTES:

WEIGHT

- 1. (M)- FAN MOTOR LOCATION
- 2. HEAVIEST SECTION IS FAN/CASING SECTION
- 3. MPT DENOTES MALE PIPE THREAD FPT DENOTES FEMALE PIPE THREAD BFW DENOTES BEVELED FOR WELDING **GVD DENOTES GROOVED** FLG DENOTES FLANGE PE DENOTES PLAIN END
- 4. +UNIT WEIGHT DOES NOT INCLUDE ACCESSORIES (SEE ACCESSORY DRAWINGS)
- 5. MAKE-UP WATER PRESSURE 20 psi MIN [137 kPa], 50 psi MAX [344 kPa]
- 6. \*-APPROXIMATE DIMENSIONS DO NOT USE FOR PRE-FABRICATION OF CONNECTING **PIPING**
- 7. SERIES FLOW PIPING AND AUX. CROSSOVER DRAIN BY OTHERS.
- 8. 3/4" [19MM] DIA. MOUNTING HOLES. REFER TO RECOMMENDED STEEL SUPPORT DRAWING.