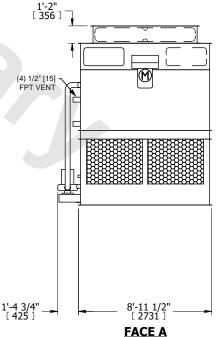

## NOTES:

- 1. (M)- FAN MOTOR LOCATION
- 2. HEAVIEST SECTION IS FAN/CASING SECTION
- 3. MPT DENOTES MALE PIPE THREAD FPT DENOTES FEMALE PIPE THREAD BFW DENOTES BEVELED FOR WELDING **GVD DENOTES GROOVED** FLG DENOTES FLANGE PE DENOTES PLAIN END
- 4. +UNIT WEIGHT DOES NOT INCLUDE ACCESSORIES (SEE ACCESSORY DRAWINGS)
- 5. MAKE-UP WATER PRESSURE 20 psi MIN [137 kPa], 50 psi MAX [344 kPa]
- 6. \*-APPROXIMATE DIMENSIONS DO NOT USE FOR PRE-FABRICATION OF CONNECTING
- 7. 3/4" [19mm] DIA. MOUNTING HOLES. REFER TO RECOMMENDED STEEL SUPPORT DRAWING.
- 8. DIMENSIONS LISTED AS FOLLOWS: **ENGLISH FT-IN** METRIC [mm]