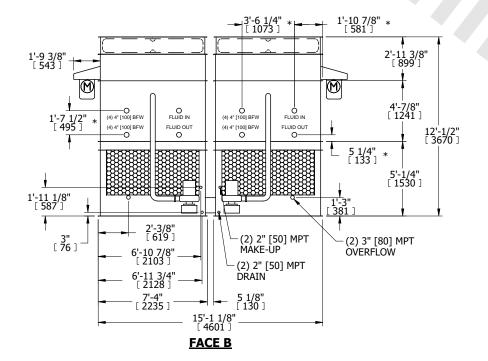

## NOTES:

- 1. (M)- FAN MOTOR LOCATION
- 2. HEAVIEST SECTION IS FAN/CASING SECTION
- 3. MPT DENOTES MALE PIPE THREAD FPT DENOTES FEMALE PIPE THREAD BFW DENOTES BEVELED FOR WELDING **GVD DENOTES GROOVED** FLG DENOTES FLANGE PE DENOTES PLAIN END
- 4. +UNIT WEIGHT DOES NOT INCLUDE ACCESSORIES (SEE ACCESSORY DRAWINGS)
- 5. MAKE-UP WATER PRESSURE 20 psi MIN [137 kPa], 50 psi MAX [344 kPa]
- 6. \*-APPROXIMATE DIMENSIONS DO NOT USE FOR PRE-FABRICATION OF CONNECTING
- 7. 3/4" [19mm] DIA. MOUNTING HOLES. REFER TO RECOMMENDED STEEL SUPPORT DRAWING.
- 8. DIMENSIONS LISTED AS FOLLOWS: **ENGLISH FT-IN** METRIC [mm]