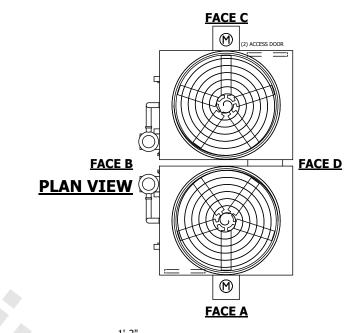

## NOTES:

- 1. (M)- FAN MOTOR LOCATION
- 2. HEAVIEST SECTION IS FAN/CASING SECTION
- 3. MPT DENOTES MALE PIPE THREAD FPT DENOTES FEMALE PIPE THREAD BFW DENOTES BEVELED FOR WELDING **GVD DENOTES GROOVED** FLG DENOTES FLANGE PE DENOTES PLAIN END
- 4. +UNIT WEIGHT DOES NOT INCLUDE ACCESSORIES (SEE ACCESSORY DRAWINGS)
- 5. MAKE-UP WATER PRESSURE 20 psi MIN [137 kPa], 50 psi MAX [344 kPa]
- 6. \*-APPROXIMATE DIMENSIONS DO NOT USE FOR PRE-FABRICATION OF CONNECTING
- 7. 3/4" [19mm] DIA. MOUNTING HOLES. REFER TO RECOMMENDED STEEL SUPPORT DRAWING.
- 8. DIMENSIONS LISTED AS FOLLOWS: **ENGLISH FT-IN** METRIC [mm]