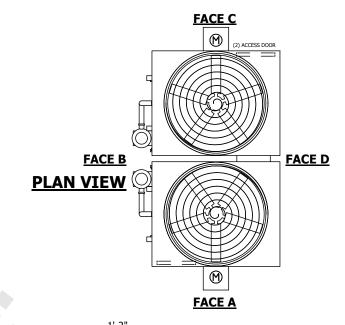

## NOTES:

- 1. (M)- FAN MOTOR LOCATION
- 2. HEAVIEST SECTION IS FAN/CASING SECTION
- 3. MPT DENOTES MALE PIPE THREAD FPT DENOTES FEMALE PIPE THREAD BFW DENOTES BEVELED FOR WELDING **GVD DENOTES GROOVED** FLG DENOTES FLANGE PE DENOTES PLAIN END
- 4. +UNIT WEIGHT DOES NOT INCLUDE ACCESSORIES (SEE ACCESSORY DRAWINGS)
- 5. MAKE-UP WATER PRESSURE 20 psi MIN [137 kPa], 50 psi MAX [344 kPa]
- 6. \*-APPROXIMATE DIMENSIONS DO NOT USE FOR PRE-FABRICATION OF CONNECTING
- 7. 3/4" [19mm] DIA. MOUNTING HOLES. REFER TO RECOMMENDED STEEL SUPPORT DRAWING.
- 8. DIMENSIONS LISTED AS FOLLOWS: **ENGLISH FT-IN** METRIC [mm]