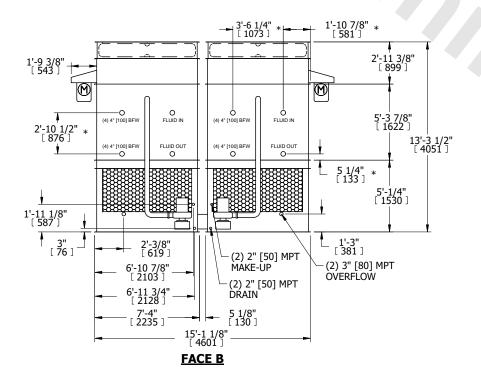

## NOTES:

- 1. (M)- FAN MOTOR LOCATION
- 2. HEAVIEST SECTION IS FAN/CASING SECTION
- 3. MPT DENOTES MALE PIPE THREAD FPT DENOTES FEMALE PIPE THREAD BFW DENOTES BEVELED FOR WELDING **GVD DENOTES GROOVED** FLG DENOTES FLANGE PE DENOTES PLAIN END
- 4. +UNIT WEIGHT DOES NOT INCLUDE ACCESSORIES (SEE ACCESSORY DRAWINGS)
- 5. MAKE-UP WATER PRESSURE 20 psi MIN [137 kPa], 50 psi MAX [344 kPa]
- 6. \*-APPROXIMATE DIMENSIONS DO NOT USE FOR PRE-FABRICATION OF CONNECTING
- 7. 3/4" [19mm] DIA. MOUNTING HOLES. REFER TO RECOMMENDED STEEL SUPPORT DRAWING.
- 8. DIMENSIONS LISTED AS FOLLOWS: **ENGLISH FT-IN** METRIC [mm]

**SHIPPING** WEIGHT

19400 lbs+ [8800] kg+

**OPERATING** WEIGHT

25920 lbs+ [11760] kg+

HEAVIEST SECTION WEIGHT

8110 lbs+ [3680] kg+

NO. OF SHIPPING SECTIONS

DRAWN BY: