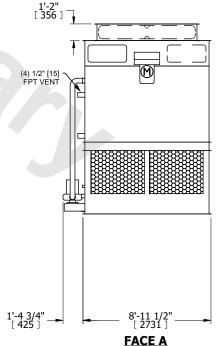

## NOTES:

- 1. (M)- FAN MOTOR LOCATION
- 2. HEAVIEST SECTION IS FAN/CASING SECTION
- 3. MPT DENOTES MALE PIPE THREAD FPT DENOTES FEMALE PIPE THREAD BFW DENOTES BEVELED FOR WELDING **GVD DENOTES GROOVED** FLG DENOTES FLANGE PE DENOTES PLAIN END
- 4. +UNIT WEIGHT DOES NOT INCLUDE ACCESSORIES (SEE ACCESSORY DRAWINGS)
- 5. MAKE-UP WATER PRESSURE 20 psi MIN [137 kPa], 50 psi MAX [344 kPa]
- 6. \*-APPROXIMATE DIMENSIONS DO NOT USE FOR PRE-FABRICATION OF CONNECTING
- 7. 3/4" [19mm] DIA. MOUNTING HOLES. REFER TO RECOMMENDED STEEL SUPPORT DRAWING.
- 8. DIMENSIONS LISTED AS FOLLOWS: **ENGLISH FT-IN** METRIC [mm]

**SHIPPING** WEIGHT

19400 lbs+ [8800] kg+

**OPERATING** WEIGHT

25920 lbs+ [11760] kg+

HEAVIEST SECTION WEIGHT

8110 lbs+ [3680] kg+

NO. OF SHIPPING SECTIONS

DRAWN BY: