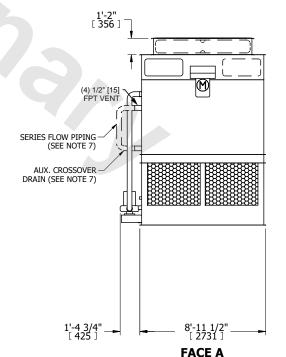

## NOTES:

- 1. (M)- FAN MOTOR LOCATION
- 2. HÉAVIEST SECTION IS FAN/CASING SECTION
- 3. MPT DENOTES MALE PIPE THREAD FPT DENOTES FEMALE PIPE THREAD BFW DENOTES BEVELED FOR WELDING **GVD DENOTES GROOVED** FLG DENOTES FLANGE PE DENOTES PLAIN END
- 4. +UNIT WEIGHT DOES NOT INCLUDE ACCESSORIES (SEE ACCESSORY DRAWINGS)
- 5. MAKE-UP WATER PRESSURE 20 psi MIN [137 kPa], 50 psi MAX [344 kPa]
- 6. \*-APPROXIMATE DIMENSIONS DO NOT USE FOR PRE-FABRICATION OF CONNECTING **PIPING**
- 7. SERIES FLOW PIPING AND AUX. CROSSOVER DRAIN BY OTHERS
- 8. 3/4" [19MM] DIA. MOUNTING HOLES. REFER TO RECOMMENDED STEEL SUPPORT DRAWING.
- 9. DIMENSIONS LISTED AS FOLLOWS: **ENGLISH FT-IN** METRIC [mm]