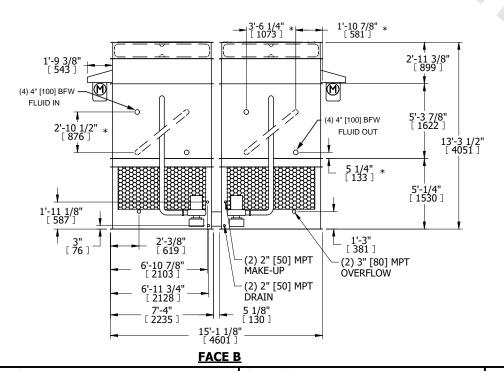

## NOTES:

- 1. (M)- FAN MOTOR LOCATION
- 2. HÉAVIEST SECTION IS FAN/CASING SECTION
- 3. MPT DENOTES MALE PIPE THREAD FPT DENOTES FEMALE PIPE THREAD BFW DENOTES BEVELED FOR WELDING **GVD DENOTES GROOVED** FLG DENOTES FLANGE PE DENOTES PLAIN END
- 4. +UNIT WEIGHT DOES NOT INCLUDE ACCESSORIES (SEE ACCESSORY DRAWINGS)
- 5. MAKE-UP WATER PRESSURE 20 psi MIN [137 kPa], 50 psi MAX [344 kPa]
- 6. \*-APPROXIMATE DIMENSIONS DO NOT USE FOR PRE-FABRICATION OF CONNECTING **PIPING**
- 7. SERIES FLOW PIPING AND AUX. CROSSOVER DRAIN BY OTHERS
- 8. 3/4" [19MM] DIA. MOUNTING HOLES. REFER TO RECOMMENDED STEEL SUPPORT DRAWING.
- 9. DIMENSIONS LISTED AS FOLLOWS: **ENGLISH FT-IN** METRIC [mm]