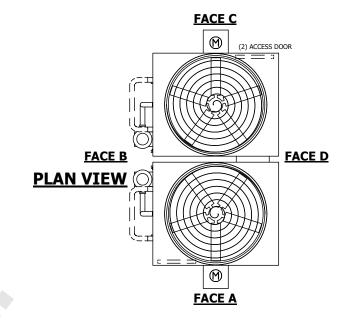

## NOTES:

- 1. (M)- FAN MOTOR LOCATION
- 2. HÉAVIEST SECTION IS FAN/CASING SECTION
- 3. MPT DENOTES MALE PIPE THREAD FPT DENOTES FEMALE PIPE THREAD BFW DENOTES BEVELED FOR WELDING **GVD DENOTES GROOVED** FLG DENOTES FLANGE PE DENOTES PLAIN END
- 4. +UNIT WEIGHT DOES NOT INCLUDE ACCESSORIES (SEE ACCESSORY DRAWINGS)
- 5. MAKE-UP WATER PRESSURE 20 psi MIN [137 kPa], 50 psi MAX [344 kPa]
- 6. \*-APPROXIMATE DIMENSIONS DO NOT USE FOR PRE-FABRICATION OF CONNECTING **PIPING**
- 7. SERIES FLOW PIPING AND AUX. CROSSOVER DRAIN BY OTHERS
- 8. 3/4" [19MM] DIA. MOUNTING HOLES. REFER TO RECOMMENDED STEEL SUPPORT DRAWING.
- 9. DIMENSIONS LISTED AS FOLLOWS: **ENGLISH FT-IN** METRIC [mm]