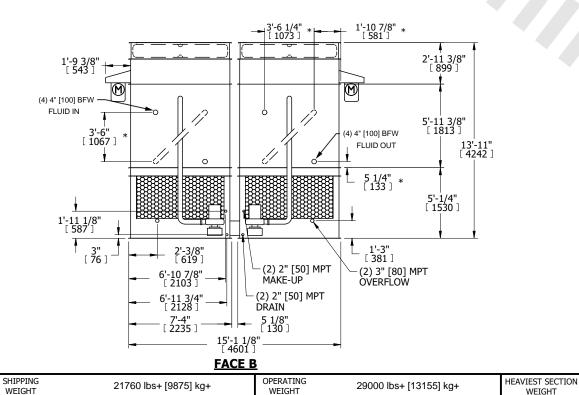

## NOTES:

- 1. (M)- FAN MOTOR LOCATION
- 2. HÉAVIEST SECTION IS FAN/CASING SECTION
- 3. MPT DENOTES MALE PIPE THREAD FPT DENOTES FEMALE PIPE THREAD BFW DENOTES BEVELED FOR WELDING **GVD DENOTES GROOVED** FLG DENOTES FLANGE PE DENOTES PLAIN END
- 4. +UNIT WEIGHT DOES NOT INCLUDE ACCESSORIES (SEE ACCESSORY DRAWINGS)
- 5. MAKE-UP WATER PRESSURE 20 psi MIN [137 kPa], 50 psi MAX [344 kPa]
- 6. \*-APPROXIMATE DIMENSIONS DO NOT USE FOR PRE-FABRICATION OF CONNECTING
- 7. SERIES FLOW PIPING AND AUX. CROSSOVER DRAIN BY OTHERS
- 8. 3/4" [19MM] DIA. MOUNTING HOLES. REFER TO RECOMMENDED STEEL SUPPORT DRAWING.
- 9. DIMENSIONS LISTED AS FOLLOWS: **ENGLISH FT-IN** METRIC [mm]

9290 lbs+ [4215] kg+

WEIGHT

NO. OF SHIPPING SECTIONS

DRAWN BY:

TAM