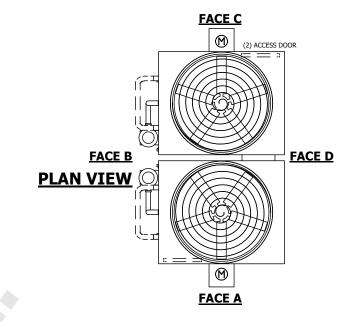

## NOTES:

- 1. (M)- FAN MOTOR LOCATION
- 2. HÉAVIEST SECTION IS FAN/CASING SECTION
- 3. MPT DENOTES MALE PIPE THREAD FPT DENOTES FEMALE PIPE THREAD BFW DENOTES BEVELED FOR WELDING **GVD DENOTES GROOVED** FLG DENOTES FLANGE PE DENOTES PLAIN END
- 4. +UNIT WEIGHT DOES NOT INCLUDE ACCESSORIES (SEE ACCESSORY DRAWINGS)
- 5. MAKE-UP WATER PRESSURE 20 psi MIN [137 kPa], 50 psi MAX [344 kPa]
- 6. \*-APPROXIMATE DIMENSIONS DO NOT USE FOR PRE-FABRICATION OF CONNECTING
- 7. SERIES FLOW PIPING AND AUX. CROSSOVER DRAIN BY OTHERS
- 8. 3/4" [19MM] DIA. MOUNTING HOLES. REFER TO RECOMMENDED STEEL SUPPORT DRAWING.
- 9. DIMENSIONS LISTED AS FOLLOWS: **ENGLISH FT-IN** METRIC [mm]