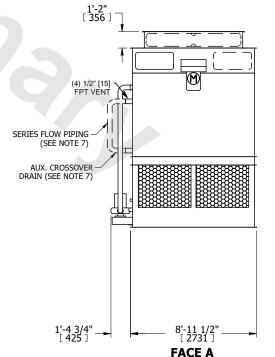

## NOTES:

- 1. (M)- FAN MOTOR LOCATION
- 2. HÉAVIEST SECTION IS FAN/CASING SECTION
- 3. MPT DENOTES MALE PIPE THREAD FPT DENOTES FEMALE PIPE THREAD BFW DENOTES BEVELED FOR WELDING **GVD DENOTES GROOVED** FLG DENOTES FLANGE PE DENOTES PLAIN END
- 4. +UNIT WEIGHT DOES NOT INCLUDE ACCESSORIES (SEE ACCESSORY DRAWINGS)
- 5. MAKE-UP WATER PRESSURE 20 psi MIN [137 kPa], 50 psi MAX [344 kPa]
- 6. \*-APPROXIMATE DIMENSIONS DO NOT USE FOR PRE-FABRICATION OF CONNECTING
- 7. SERIES FLOW PIPING AND AUX. CROSSOVER DRAIN BY OTHERS
- 8. 3/4" [19MM] DIA. MOUNTING HOLES. REFER TO RECOMMENDED STEEL SUPPORT DRAWING.
- 9. DIMENSIONS LISTED AS FOLLOWS: **ENGLISH FT-IN** METRIC [mm]