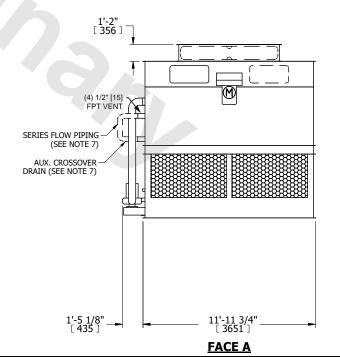

## NOTES:

- 1. (M)- FAN MOTOR LOCATION
- 2. HÉAVIEST SECTION IS FAN/CASING SECTION
- 3. MPT DENOTES MALE PIPE THREAD FPT DENOTES FEMALE PIPE THREAD BFW DENOTES BEVELED FOR WELDING **GVD DENOTES GROOVED** FLG DENOTES FLANGE PE DENOTES PLAIN END
- 4. +UNIT WEIGHT DOES NOT INCLUDE ACCESSORIES (SEE ACCESSORY DRAWINGS)
- 5. MAKE-UP WATER PRESSURE 20 psi MIN [137 kPa], 50 psi MAX [344 kPa]
- 6. \*-APPROXIMATE DIMENSIONS DO NOT USE FOR PRE-FABRICATION OF CONNECTING
- 7. SERIES FLOW PIPING AND AUX. CROSSOVER DRAIN BY OTHERS
- 8. 3/4" [19MM] DIA. MOUNTING HOLES. REFER TO RECOMMENDED STEEL SUPPORT DRAWING.
- 9. DIMENSIONS LISTED AS FOLLOWS: **ENGLISH FT-IN** METRIC [mm]