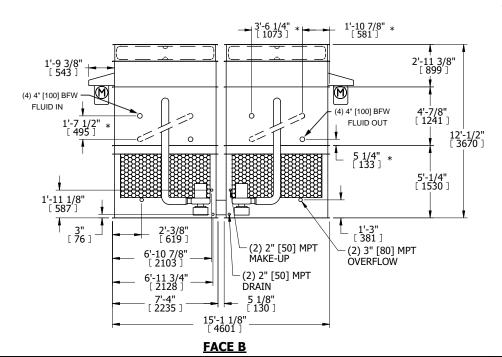

## NOTES:

- 1. (M)- FAN MOTOR LOCATION
- 2. HÉAVIEST SECTION IS FAN/CASING SECTION
- 3. MPT DENOTES MALE PIPE THREAD FPT DENOTES FEMALE PIPE THREAD BFW DENOTES BEVELED FOR WELDING **GVD DENOTES GROOVED** FLG DENOTES FLANGE PE DENOTES PLAIN END
- 4. +UNIT WEIGHT DOES NOT INCLUDE ACCESSORIES (SEE ACCESSORY DRAWINGS)
- 5. MAKE-UP WATER PRESSURE 20 psi MIN [137 kPa], 50 psi MAX [344 kPa]
- 6. \*-APPROXIMATE DIMENSIONS DO NOT USE FOR PRE-FABRICATION OF CONNECTING
- 7. SERIES FLOW PIPING AND AUX. CROSSOVER DRAIN BY OTHERS
- 8. 3/4" [19MM] DIA. MOUNTING HOLES. REFER TO RECOMMENDED STEEL SUPPORT DRAWING.
- 9. DIMENSIONS LISTED AS FOLLOWS: **ENGLISH FT-IN** METRIC [mm]