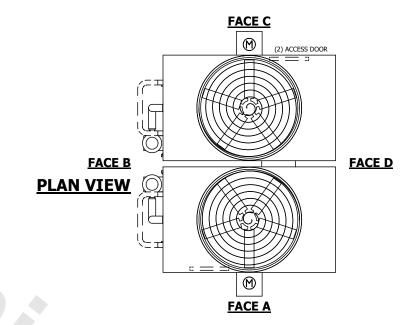

## NOTES:

- 1. (M)- FAN MOTOR LOCATION
- 2. HÉAVIEST SECTION IS FAN/CASING SECTION
- 3. MPT DENOTES MALE PIPE THREAD FPT DENOTES FEMALE PIPE THREAD BFW DENOTES BEVELED FOR WELDING **GVD DENOTES GROOVED** FLG DENOTES FLANGE PE DENOTES PLAIN END
- 4. +UNIT WEIGHT DOES NOT INCLUDE ACCESSORIES (SEE ACCESSORY DRAWINGS)
- 5. MAKE-UP WATER PRESSURE 20 psi MIN [137 kPa], 50 psi MAX [344 kPa]
- 6. \*-APPROXIMATE DIMENSIONS DO NOT USE FOR PRE-FABRICATION OF CONNECTING
- 7. SERIES FLOW PIPING AND AUX. CROSSOVER DRAIN BY OTHERS
- 8. 3/4" [19MM] DIA. MOUNTING HOLES. REFER TO RECOMMENDED STEEL SUPPORT DRAWING.
- 9. DIMENSIONS LISTED AS FOLLOWS: **ENGLISH FT-IN** METRIC [mm]