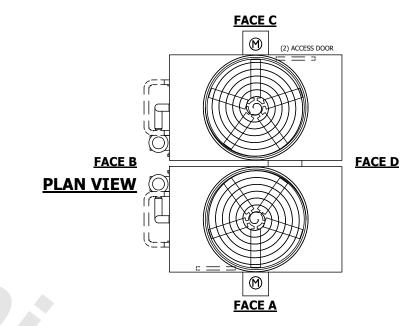

## NOTES:

- 1. (M)- FAN MOTOR LOCATION
- 2. HÉAVIEST SECTION IS FAN/CASING SECTION
- 3. MPT DENOTES MALE PIPE THREAD FPT DENOTES FEMALE PIPE THREAD BFW DENOTES BEVELED FOR WELDING **GVD DENOTES GROOVED** FLG DENOTES FLANGE PE DENOTES PLAIN END
- 4. +UNIT WEIGHT DOES NOT INCLUDE ACCESSORIES (SEE ACCESSORY DRAWINGS)
- 5. MAKE-UP WATER PRESSURE 20 psi MIN [137 kPa], 50 psi MAX [344 kPa]
- 6. \*-APPROXIMATE DIMENSIONS DO NOT USE FOR PRE-FABRICATION OF CONNECTING **PIPING**
- 7. SERIES FLOW PIPING AND AUX. CROSSOVER **DRAIN BY OTHERS**
- 8. 3/4" [19MM] DIA. MOUNTING HOLES. REFER TO RECOMMENDED STEEL SUPPORT DRAWING.
- 9. DIMENSIONS LISTED AS FOLLOWS: **ENGLISH FT-IN** METRIC [mm]