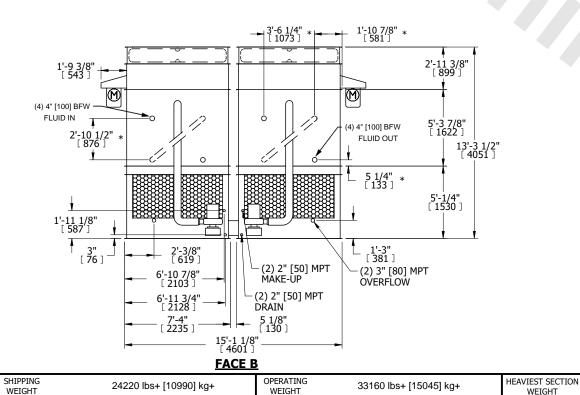

## NOTES:

- 1. (M)- FAN MOTOR LOCATION
- 2. HÉAVIEST SECTION IS FAN/CASING SECTION
- 3. MPT DENOTES MALE PIPE THREAD FPT DENOTES FEMALE PIPE THREAD BFW DENOTES BEVELED FOR WELDING **GVD DENOTES GROOVED** FLG DENOTES FLANGE PE DENOTES PLAIN END
- 4. +UNIT WEIGHT DOES NOT INCLUDE ACCESSORIES (SEE ACCESSORY DRAWINGS)
- 5. MAKE-UP WATER PRESSURE 20 psi MIN [137 kPa], 50 psi MAX [344 kPa]
- 6. \*-APPROXIMATE DIMENSIONS DO NOT USE FOR PRE-FABRICATION OF CONNECTING **PIPING**
- 7. SERIES FLOW PIPING AND AUX. CROSSOVER **DRAIN BY OTHERS**
- 8. 3/4" [19MM] DIA. MOUNTING HOLES. REFER TO RECOMMENDED STEEL SUPPORT DRAWING.
- 9. DIMENSIONS LISTED AS FOLLOWS: **ENGLISH FT-IN** METRIC [mm]

10210 lbs+ [4635] kg+

WEIGHT

NO. OF SHIPPING SECTIONS

DRAWN BY:

TAM