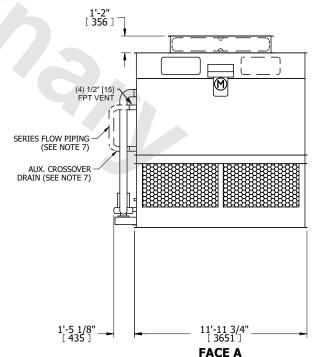

## NOTES:

- 1. (M)- FAN MOTOR LOCATION
- 2. HÉAVIEST SECTION IS FAN/CASING SECTION
- 3. MPT DENOTES MALE PIPE THREAD FPT DENOTES FEMALE PIPE THREAD BFW DENOTES BEVELED FOR WELDING **GVD DENOTES GROOVED** FLG DENOTES FLANGE PE DENOTES PLAIN END
- 4. +UNIT WEIGHT DOES NOT INCLUDE ACCESSORIES (SEE ACCESSORY DRAWINGS)
- 5. MAKE-UP WATER PRESSURE 20 psi MIN [137 kPa], 50 psi MAX [344 kPa]
- 6. \*-APPROXIMATE DIMENSIONS DO NOT USE FOR PRE-FABRICATION OF CONNECTING **PIPING**
- 7. SERIES FLOW PIPING AND AUX. CROSSOVER **DRAIN BY OTHERS**
- 8. 3/4" [19MM] DIA. MOUNTING HOLES. REFER TO RECOMMENDED STEEL SUPPORT DRAWING.
- 9. DIMENSIONS LISTED AS FOLLOWS: **ENGLISH FT-IN** METRIC [mm]