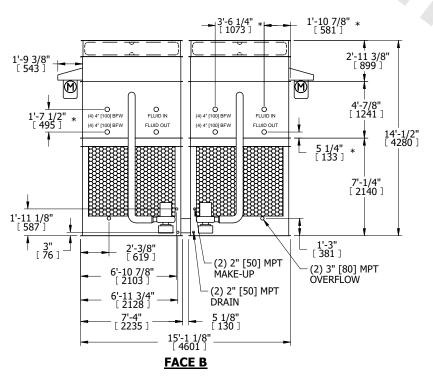

## NOTES:

- 1. (M)- FAN MOTOR LOCATION
- 2. HEAVIEST SECTION IS FAN/CASING SECTION
- 3. MPT DENOTES MALE PIPE THREAD FPT DENOTES FEMALE PIPE THREAD BFW DENOTES BEVELED FOR WELDING **GVD DENOTES GROOVED** FLG DENOTES FLANGE PE DENOTES PLAIN END
- 4. +UNIT WEIGHT DOES NOT INCLUDE ACCESSORIES (SEE ACCESSORY DRAWINGS)
- 5. MAKE-UP WATER PRESSURE 20 psi MIN [137 kPa], 50 psi MAX [344 kPa]
- 6. \*-APPROXIMATE DIMENSIONS DO NOT USE FOR PRE-FABRICATION OF CONNECTING
- 7. 3/4" [19mm] DIA. MOUNTING HOLES. REFER TO RECOMMENDED STEEL SUPPORT DRAWING.
- 8. DIMENSIONS LISTED AS FOLLOWS: **ENGLISH FT-IN** METRIC [mm]