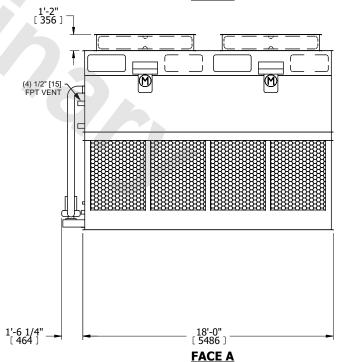

## NOTES:

- 1. (M)- FAN MOTOR LOCATION
- 2. HEAVIEST SECTION IS FAN/CASING SECTION
- 3. MPT DENOTES MALE PIPE THREAD FPT DENOTES FEMALE PIPE THREAD BFW DENOTES BEVELED FOR WELDING **GVD DENOTES GROOVED** FLG DENOTES FLANGE PE DENOTES PLAIN END
- 4. +UNIT WEIGHT DOES NOT INCLUDE ACCESSORIES (SEE ACCESSORY DRAWINGS)
- 5. MAKE-UP WATER PRESSURE 20 psi MIN [137 kPa], 50 psi MAX [344 kPa]
- 6. \*-APPROXIMATE DIMENSIONS DO NOT USE FOR PRE-FABRICATION OF CONNECTING
- 7. 3/4" [19mm] DIA. MOUNTING HOLES. REFER TO RECOMMENDED STEEL SUPPORT DRAWING.
- 8. DIMENSIONS LISTED AS FOLLOWS: **ENGLISH FT-IN** METRIC [mm]