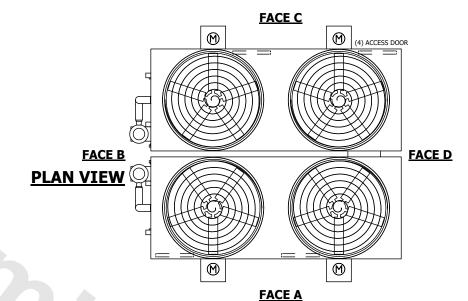

## NOTES:

- 1. (M)- FAN MOTOR LOCATION
- 2. HEAVIEST SECTION IS FAN/CASING SECTION
- 3. MPT DENOTES MALE PIPE THREAD FPT DENOTES FEMALE PIPE THREAD BFW DENOTES BEVELED FOR WELDING **GVD DENOTES GROOVED** FLG DENOTES FLANGE PE DENOTES PLAIN END
- 4. +UNIT WEIGHT DOES NOT INCLUDE ACCESSORIES (SEE ACCESSORY DRAWINGS)
- 5. MAKE-UP WATER PRESSURE 20 psi MIN [137 kPa], 50 psi MAX [344 kPa]
- 6. \*-APPROXIMATE DIMENSIONS DO NOT USE FOR PRE-FABRICATION OF CONNECTING
- 7. 3/4" [19mm] DIA. MOUNTING HOLES. REFER TO RECOMMENDED STEEL SUPPORT DRAWING.
- 8. DIMENSIONS LISTED AS FOLLOWS: **ENGLISH FT-IN** METRIC [mm]