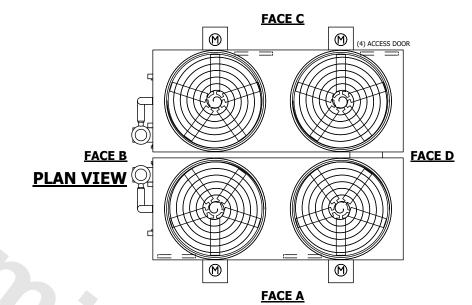

## NOTES:

- 1. (M)- FAN MOTOR LOCATION
- 2. HEAVIEST SECTION IS FAN/CASING SECTION
- 3. MPT DENOTES MALE PIPE THREAD FPT DENOTES FEMALE PIPE THREAD BFW DENOTES BEVELED FOR WELDING **GVD DENOTES GROOVED** FLG DENOTES FLANGE PE DENOTES PLAIN END
- 4. +UNIT WEIGHT DOES NOT INCLUDE ACCESSORIES (SEE ACCESSORY DRAWINGS)
- 5. MAKE-UP WATER PRESSURE 20 psi MIN [137 kPa], 50 psi MAX [344 kPa]
- 6. \*-APPROXIMATE DIMENSIONS DO NOT USE FOR PRE-FABRICATION OF CONNECTING
- 7. 3/4" [19mm] DIA. MOUNTING HOLES. REFER TO RECOMMENDED STEEL SUPPORT DRAWING.
- 8. DIMENSIONS LISTED AS FOLLOWS: **ENGLISH FT-IN** METRIC [mm]