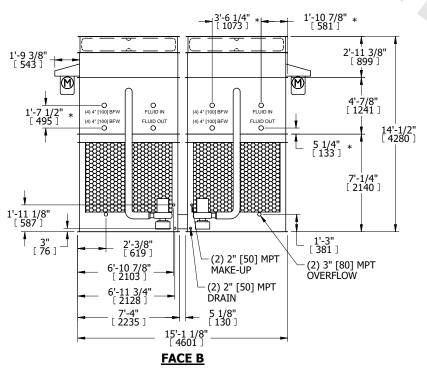

## NOTES:

- 1. (M)- FAN MOTOR LOCATION
- 2. HEAVIEST SECTION IS FAN/CASING SECTION
- 3. MPT DENOTES MALE PIPE THREAD FPT DENOTES FEMALE PIPE THREAD BFW DENOTES BEVELED FOR WELDING **GVD DENOTES GROOVED** FLG DENOTES FLANGE PE DENOTES PLAIN END
- 4. +UNIT WEIGHT DOES NOT INCLUDE ACCESSORIES (SEE ACCESSORY DRAWINGS)
- 5. MAKE-UP WATER PRESSURE 20 psi MIN [137 kPa], 50 psi MAX [344 kPa]
- 6. \*-APPROXIMATE DIMENSIONS DO NOT USE FOR PRE-FABRICATION OF CONNECTING
- 7. 3/4" [19mm] DIA. MOUNTING HOLES. REFER TO RECOMMENDED STEEL SUPPORT DRAWING.
- 8. DIMENSIONS LISTED AS FOLLOWS: **ENGLISH FT-IN** METRIC [mm]

**SHIPPING** WEIGHT

28000 lbs+ [12705] kg+

OPERATING WEIGHT

38580 lbs+ [17500] kg+

HEAVIEST SECTION WEIGHT

10980 lbs+ [4985] kg+

NO. OF SHIPPING SECTIONS

DRAWN BY: