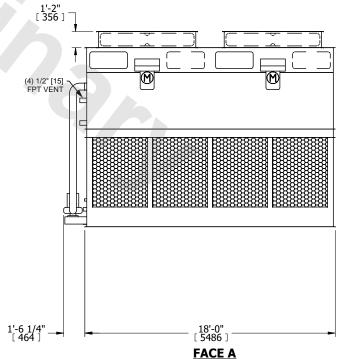

## NOTES:

- 1. (M)- FAN MOTOR LOCATION
- 2. HEAVIEST SECTION IS FAN/CASING SECTION
- 3. MPT DENOTES MALE PIPE THREAD FPT DENOTES FEMALE PIPE THREAD BFW DENOTES BEVELED FOR WELDING **GVD DENOTES GROOVED** FLG DENOTES FLANGE PE DENOTES PLAIN END
- 4. +UNIT WEIGHT DOES NOT INCLUDE ACCESSORIES (SEE ACCESSORY DRAWINGS)
- 5. MAKE-UP WATER PRESSURE 20 psi MIN [137 kPa], 50 psi MAX [344 kPa]
- 6. \*-APPROXIMATE DIMENSIONS DO NOT USE FOR PRE-FABRICATION OF CONNECTING
- 7. 3/4" [19mm] DIA. MOUNTING HOLES. REFER TO RECOMMENDED STEEL SUPPORT DRAWING.
- 8. DIMENSIONS LISTED AS FOLLOWS: **ENGLISH FT-IN** METRIC [mm]