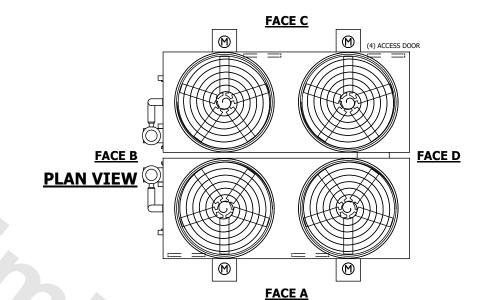

## NOTES:

- 1. (M)- FAN MOTOR LOCATION
- 2. HEAVIEST SECTION IS FAN/CASING SECTION
- 3. MPT DENOTES MALE PIPE THREAD FPT DENOTES FEMALE PIPE THREAD BFW DENOTES BEVELED FOR WELDING **GVD DENOTES GROOVED** FLG DENOTES FLANGE PE DENOTES PLAIN END
- 4. +UNIT WEIGHT DOES NOT INCLUDE ACCESSORIES (SEE ACCESSORY DRAWINGS)
- 5. MAKE-UP WATER PRESSURE 20 psi MIN [137 kPa], 50 psi MAX [344 kPa]
- 6. \*-APPROXIMATE DIMENSIONS DO NOT USE FOR PRE-FABRICATION OF CONNECTING
- 7. 3/4" [19mm] DIA. MOUNTING HOLES. REFER TO RECOMMENDED STEEL SUPPORT DRAWING.
- 8. DIMENSIONS LISTED AS FOLLOWS: **ENGLISH FT-IN** METRIC [mm]