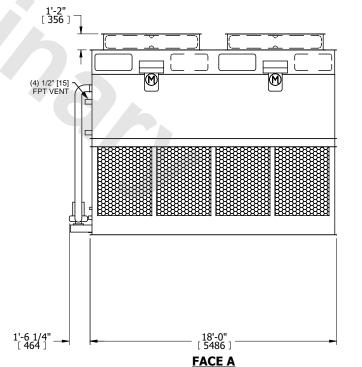

## NOTES:

- 1. (M)- FAN MOTOR LOCATION
- 2. HEAVIEST SECTION IS FAN/CASING SECTION
- 3. MPT DENOTES MALE PIPE THREAD FPT DENOTES FEMALE PIPE THREAD BFW DENOTES BEVELED FOR WELDING **GVD DENOTES GROOVED** FLG DENOTES FLANGE PE DENOTES PLAIN END
- 4. +UNIT WEIGHT DOES NOT INCLUDE ACCESSORIES (SEE ACCESSORY DRAWINGS)
- 5. MAKE-UP WATER PRESSURE 20 psi MIN [137 kPa], 50 psi MAX [344 kPa]
- 6. \*-APPROXIMATE DIMENSIONS DO NOT USE FOR PRE-FABRICATION OF CONNECTING
- 7. 3/4" [19mm] DIA. MOUNTING HOLES. REFER TO RECOMMENDED STEEL SUPPORT DRAWING.
- 8. DIMENSIONS LISTED AS FOLLOWS: **ENGLISH FT-IN** METRIC [mm]