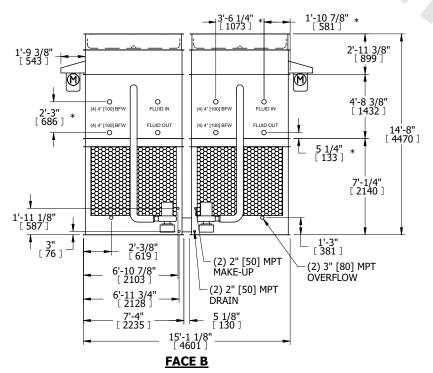

## NOTES:

- 1. (M)- FAN MOTOR LOCATION
- 2. HEAVIEST SECTION IS FAN/CASING SECTION
- 3. MPT DENOTES MALE PIPE THREAD FPT DENOTES FEMALE PIPE THREAD BFW DENOTES BEVELED FOR WELDING **GVD DENOTES GROOVED** FLG DENOTES FLANGE PE DENOTES PLAIN END
- 4. +UNIT WEIGHT DOES NOT INCLUDE ACCESSORIES (SEE ACCESSORY DRAWINGS)
- 5. MAKE-UP WATER PRESSURE 20 psi MIN [137 kPa], 50 psi MAX [344 kPa]
- 6. \*-APPROXIMATE DIMENSIONS DO NOT USE FOR PRE-FABRICATION OF CONNECTING
- 7. 3/4" [19mm] DIA. MOUNTING HOLES. REFER TO RECOMMENDED STEEL SUPPORT DRAWING.
- 8. DIMENSIONS LISTED AS FOLLOWS: **ENGLISH FT-IN** METRIC [mm]