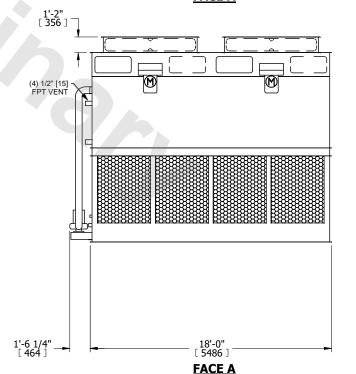

## NOTES:

- 1. (M)- FAN MOTOR LOCATION
- 2. HEAVIEST SECTION IS FAN/CASING SECTION
- 3. MPT DENOTES MALE PIPE THREAD
  FPT DENOTES FEMALE PIPE THREAD
  BFW DENOTES BEVELED FOR WELDING
  GVD DENOTES GROOVED
  FLG DENOTES FLANGE
  PE DENOTES PLAIN END
- 4. +UNIT WEIGHT DOES NOT INCLUDE ACCESSORIES (SEE ACCESSORY DRAWINGS)
- 5. MAKE-UP WATER PRESSURE 20 psi MIN [137 kPa], 50 psi MAX [344 kPa]
- 6. \*-APPROXIMATE DIMENSIONS DO NOT USE FOR PRE-FABRICATION OF CONNECTING PIPING
- 7. 3/4" [19mm] DIA. MOUNTING HOLES. REFER TO RECOMMENDED STEEL SUPPORT DRAWING.
- 8. DIMENSIONS LISTED AS FOLLOWS: ENGLISH FT-IN METRIC [mm]