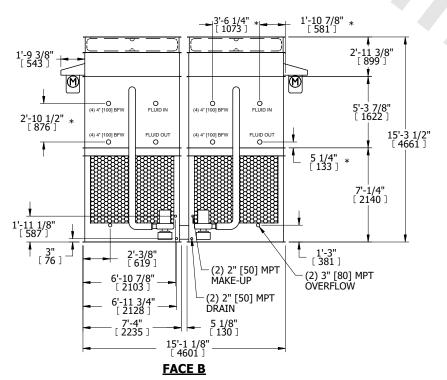

## NOTES:

- 1. (M)- FAN MOTOR LOCATION
- 2. HEAVIEST SECTION IS FAN/CASING SECTION
- 3. MPT DENOTES MALE PIPE THREAD
  FPT DENOTES FEMALE PIPE THREAD
  BFW DENOTES BEVELED FOR WELDING
  GVD DENOTES GROOVED
  FLG DENOTES FLANGE
  PE DENOTES PLAIN END
- 4. +UNIT WEIGHT DOES NOT INCLUDE ACCESSORIES (SEE ACCESSORY DRAWINGS)
- 5. MAKE-UP WATER PRESSURE 20 psi MIN [137 kPa], 50 psi MAX [344 kPa]
- 6. \*-APPROXIMATE DIMENSIONS DO NOT USE FOR PRE-FABRICATION OF CONNECTING PIPING
- 7. 3/4" [19mm] DIA. MOUNTING HOLES. REFER TO RECOMMENDED STEEL SUPPORT DRAWING.
- 8. DIMENSIONS LISTED AS FOLLOWS: ENGLISH FT-IN METRIC [mm]