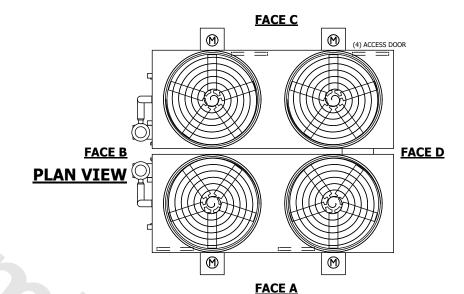

## NOTES:

- 1. (M)- FAN MOTOR LOCATION
- 2. HEAVIEST SECTION IS FAN/CASING SECTION
- 3. MPT DENOTES MALE PIPE THREAD
  FPT DENOTES FEMALE PIPE THREAD
  BFW DENOTES BEVELED FOR WELDING
  GVD DENOTES GROOVED
  FLG DENOTES FLANGE
  PE DENOTES PLAIN END
- 4. +UNIT WEIGHT DOES NOT INCLUDE ACCESSORIES (SEE ACCESSORY DRAWINGS)
- 5. MAKE-UP WATER PRESSURE 20 psi MIN [137 kPa], 50 psi MAX [344 kPa]
- 6. \*-APPROXIMATE DIMENSIONS DO NOT USE FOR PRE-FABRICATION OF CONNECTING PIPING
- 7. 3/4" [19mm] DIA. MOUNTING HOLES. REFER TO RECOMMENDED STEEL SUPPORT DRAWING.
- 8. DIMENSIONS LISTED AS FOLLOWS: ENGLISH FT-IN METRIC [mm]