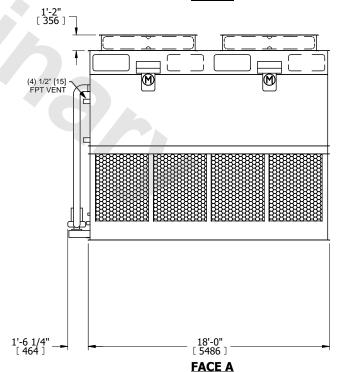

## NOTES:

- 1. (M)- FAN MOTOR LOCATION
- 2. HEAVIEST SECTION IS FAN/CASING SECTION
- 3. MPT DENOTES MALE PIPE THREAD
  FPT DENOTES FEMALE PIPE THREAD
  BFW DENOTES BEVELED FOR WELDING
  GVD DENOTES GROOVED
  FLG DENOTES FLANGE
  PE DENOTES PLAIN END
- 4. +UNIT WEIGHT DOES NOT INCLUDE ACCESSORIES (SEE ACCESSORY DRAWINGS)
- 5. MAKE-UP WATER PRESSURE 20 psi MIN [137 kPa], 50 psi MAX [344 kPa]
- 6. \*-APPROXIMATE DIMENSIONS DO NOT USE FOR PRE-FABRICATION OF CONNECTING PIPING
- 7. 3/4" [19mm] DIA. MOUNTING HOLES. REFER TO RECOMMENDED STEEL SUPPORT DRAWING.
- 8. DIMENSIONS LISTED AS FOLLOWS: ENGLISH FT-IN METRIC [mm]