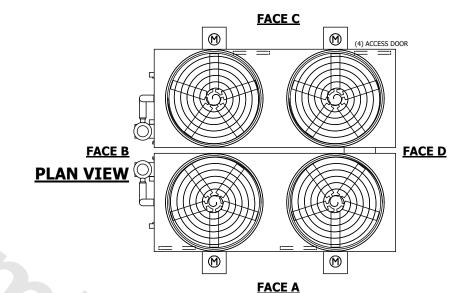

## NOTES:

- 1. (M)- FAN MOTOR LOCATION
- 2. HEAVIEST SECTION IS FAN/CASING SECTION
- 3. MPT DENOTES MALE PIPE THREAD
  FPT DENOTES FEMALE PIPE THREAD
  BFW DENOTES BEVELED FOR WELDING
  GVD DENOTES GROOVED
  FLG DENOTES FLANGE
  PE DENOTES PLAIN END
- 4. +UNIT WEIGHT DOES NOT INCLUDE ACCESSORIES (SEE ACCESSORY DRAWINGS)
- 5. MAKE-UP WATER PRESSURE 20 psi MIN [137 kPa], 50 psi MAX [344 kPa]
- 6. \*-APPROXIMATE DIMENSIONS DO NOT USE FOR PRE-FABRICATION OF CONNECTING PIPING
- 7. 3/4" [19mm] DIA. MOUNTING HOLES. REFER TO RECOMMENDED STEEL SUPPORT DRAWING.
- 8. DIMENSIONS LISTED AS FOLLOWS: ENGLISH FT-IN METRIC [mm]