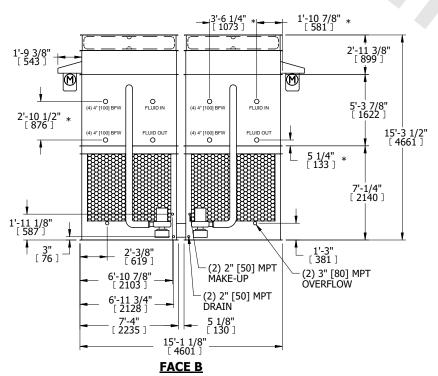

## NOTES:

- 1. (M)- FAN MOTOR LOCATION
- 2. HEAVIEST SECTION IS FAN/CASING SECTION
- 3. MPT DENOTES MALE PIPE THREAD
  FPT DENOTES FEMALE PIPE THREAD
  BFW DENOTES BEVELED FOR WELDING
  GVD DENOTES GROOVED
  FLG DENOTES FLANGE
  PE DENOTES PLAIN END
- 4. +UNIT WEIGHT DOES NOT INCLUDE ACCESSORIES (SEE ACCESSORY DRAWINGS)
- 5. MAKE-UP WATER PRESSURE 20 psi MIN [137 kPa], 50 psi MAX [344 kPa]
- 6. \*-APPROXIMATE DIMENSIONS DO NOT USE FOR PRE-FABRICATION OF CONNECTING PIPING
- 7. 3/4" [19mm] DIA. MOUNTING HOLES. REFER TO RECOMMENDED STEEL SUPPORT DRAWING.
- 8. DIMENSIONS LISTED AS FOLLOWS: ENGLISH FT-IN METRIC [mm]