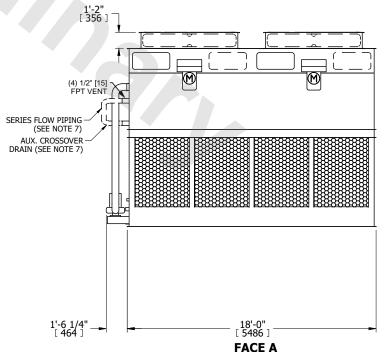

## NOTES:

WEIGHT

- 1. (M)- FAN MOTOR LOCATION
- 2. HÉAVIEST SECTION IS FAN/CASING SECTION
- 3. MPT DENOTES MALE PIPE THREAD FPT DENOTES FEMALE PIPE THREAD BFW DENOTES BEVELED FOR WELDING **GVD DENOTES GROOVED** FLG DENOTES FLANGE PE DENOTES PLAIN END
- 4. +UNIT WEIGHT DOES NOT INCLUDE ACCESSORIES (SEE ACCESSORY DRAWINGS)
- 5. MAKE-UP WATER PRESSURE 20 psi MIN [137 kPa], 50 psi MAX [344 kPa]
- 6. \*-APPROXIMATE DIMENSIONS DO NOT USE FOR PRE-FABRICATION OF CONNECTING
- 7. SERIES FLOW PIPING AND AUX. CROSSOVER DRAIN BY OTHERS
- 8. 3/4" [19MM] DIA. MOUNTING HOLES. REFER TO RECOMMENDED STEEL SUPPORT DRAWING.
- 9. DIMENSIONS LISTED AS FOLLOWS: **ENGLISH FT-IN** METRIC [mm]