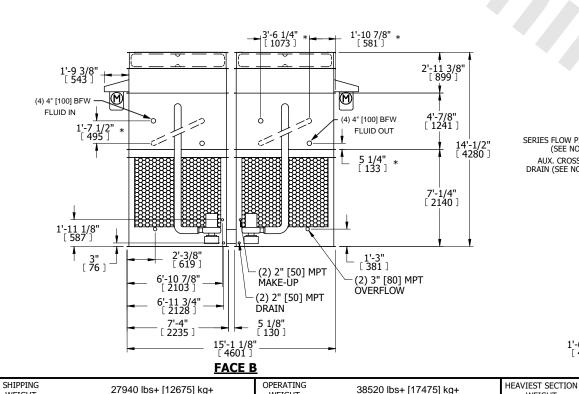

## NOTES:

WEIGHT

- 1. (M)- FAN MOTOR LOCATION
- 2. HÉAVIEST SECTION IS FAN/CASING SECTION
- 3. MPT DENOTES MALE PIPE THREAD FPT DENOTES FEMALE PIPE THREAD BFW DENOTES BEVELED FOR WELDING **GVD DENOTES GROOVED** FLG DENOTES FLANGE PE DENOTES PLAIN END
- 4. +UNIT WEIGHT DOES NOT INCLUDE ACCESSORIES (SEE ACCESSORY DRAWINGS)
- 5. MAKE-UP WATER PRESSURE 20 psi MIN [137 kPa], 50 psi MAX [344 kPa]
- 6. \*-APPROXIMATE DIMENSIONS DO NOT USE FOR PRE-FABRICATION OF CONNECTING
- 7. SERIES FLOW PIPING AND AUX. CROSSOVER DRAIN BY OTHERS
- 8. 3/4" [19MM] DIA. MOUNTING HOLES. REFER TO RECOMMENDED STEEL SUPPORT DRAWING.
- 9. DIMENSIONS LISTED AS FOLLOWS: **ENGLISH FT-IN** METRIC [mm]