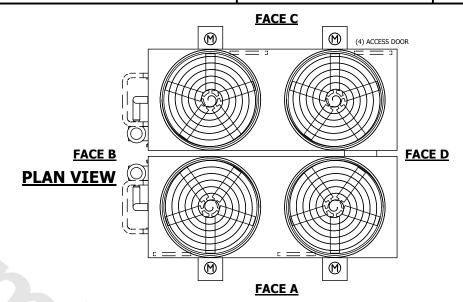

## NOTES:

WEIGHT

- 1. (M)- FAN MOTOR LOCATION
- 2. HÉAVIEST SECTION IS FAN/CASING SECTION
- 3. MPT DENOTES MALE PIPE THREAD FPT DENOTES FEMALE PIPE THREAD BFW DENOTES BEVELED FOR WELDING **GVD DENOTES GROOVED** FLG DENOTES FLANGE PE DENOTES PLAIN END
- 4. +UNIT WEIGHT DOES NOT INCLUDE ACCESSORIES (SEE ACCESSORY DRAWINGS)
- 5. MAKE-UP WATER PRESSURE 20 psi MIN [137 kPa], 50 psi MAX [344 kPa]
- 6. \*-APPROXIMATE DIMENSIONS DO NOT USE FOR PRE-FABRICATION OF CONNECTING
- 7. SERIES FLOW PIPING AND AUX. CROSSOVER DRAIN BY OTHERS
- 8. 3/4" [19MM] DIA. MOUNTING HOLES. REFER TO RECOMMENDED STEEL SUPPORT DRAWING.
- 9. DIMENSIONS LISTED AS FOLLOWS: **ENGLISH FT-IN** METRIC [mm]