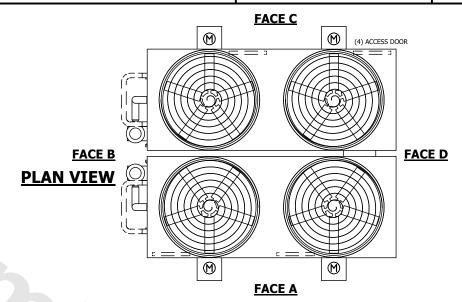

## NOTES:

WEIGHT

- 1. (M)- FAN MOTOR LOCATION
- 2. HÉAVIEST SECTION IS FAN/CASING SECTION
- 3. MPT DENOTES MALE PIPE THREAD FPT DENOTES FEMALE PIPE THREAD BFW DENOTES BEVELED FOR WELDING **GVD DENOTES GROOVED** FLG DENOTES FLANGE PE DENOTES PLAIN END
- 4. +UNIT WEIGHT DOES NOT INCLUDE ACCESSORIES (SEE ACCESSORY DRAWINGS)
- 5. MAKE-UP WATER PRESSURE 20 psi MIN [137 kPa], 50 psi MAX [344 kPa]
- 6. \*-APPROXIMATE DIMENSIONS DO NOT USE FOR PRE-FABRICATION OF CONNECTING
- 7. SERIES FLOW PIPING AND AUX. CROSSOVER DRAIN BY OTHERS
- 8. 3/4" [19MM] DIA. MOUNTING HOLES. REFER TO RECOMMENDED STEEL SUPPORT DRAWING.
- 9. DIMENSIONS LISTED AS FOLLOWS: **ENGLISH FT-IN** METRIC [mm]