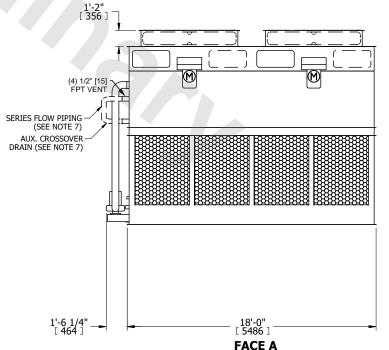

## NOTES:

WEIGHT

- 1. (M)- FAN MOTOR LOCATION
- 2. HÉAVIEST SECTION IS FAN/CASING SECTION
- 3. MPT DENOTES MALE PIPE THREAD FPT DENOTES FEMALE PIPE THREAD BFW DENOTES BEVELED FOR WELDING **GVD DENOTES GROOVED** FLG DENOTES FLANGE PE DENOTES PLAIN END
- 4. +UNIT WEIGHT DOES NOT INCLUDE ACCESSORIES (SEE ACCESSORY DRAWINGS)
- 5. MAKE-UP WATER PRESSURE 20 psi MIN [137 kPa], 50 psi MAX [344 kPa]
- 6. \*-APPROXIMATE DIMENSIONS DO NOT USE FOR PRE-FABRICATION OF CONNECTING
- 7. SERIES FLOW PIPING AND AUX. CROSSOVER DRAIN BY OTHERS
- 8. 3/4" [19MM] DIA. MOUNTING HOLES. REFER TO RECOMMENDED STEEL SUPPORT DRAWING.
- 9. DIMENSIONS LISTED AS FOLLOWS: **ENGLISH FT-IN** METRIC [mm]