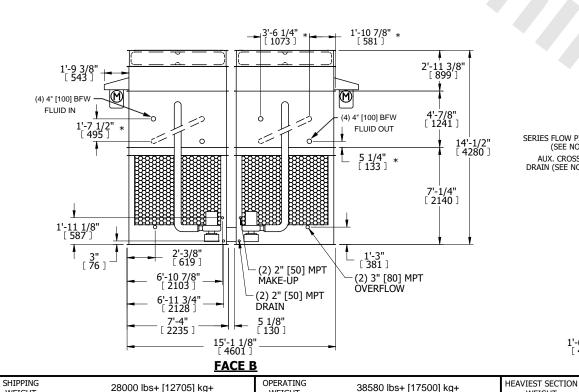

## NOTES:

WEIGHT

- 1. (M)- FAN MOTOR LOCATION
- 2. HÉAVIEST SECTION IS FAN/CASING SECTION
- 3. MPT DENOTES MALE PIPE THREAD FPT DENOTES FEMALE PIPE THREAD BFW DENOTES BEVELED FOR WELDING **GVD DENOTES GROOVED** FLG DENOTES FLANGE PE DENOTES PLAIN END
- 4. +UNIT WEIGHT DOES NOT INCLUDE ACCESSORIES (SEE ACCESSORY DRAWINGS)
- 5. MAKE-UP WATER PRESSURE 20 psi MIN [137 kPa], 50 psi MAX [344 kPa]
- 6. \*-APPROXIMATE DIMENSIONS DO NOT USE FOR PRE-FABRICATION OF CONNECTING
- 7. SERIES FLOW PIPING AND AUX. CROSSOVER DRAIN BY OTHERS
- 8. 3/4" [19MM] DIA. MOUNTING HOLES. REFER TO RECOMMENDED STEEL SUPPORT DRAWING.
- 9. DIMENSIONS LISTED AS FOLLOWS: **ENGLISH FT-IN** METRIC [mm]