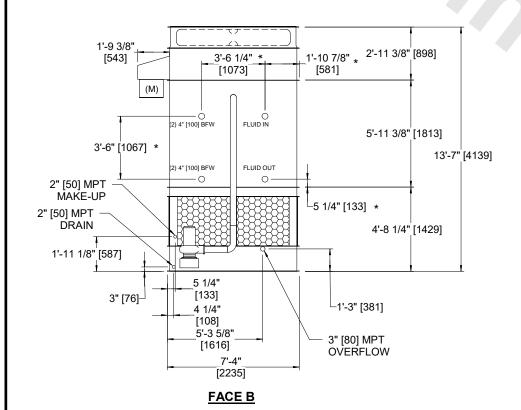

## NOTES

- 1. (M)- FAN MOTOR LOCATION
- 2. HEAVIEST SECTION IS FAN/CASING SECTION
- 3. MPT DENOTES MALE PIPE THREAD
  FPT DENOTES FEMALE PIPE THREAD
  BFW DENOTES BEVELED FOR WELDING
  GVD DENOTES GROOVED
  FLG DENOTES FLANGE
  PE DENOTES PLAIN END
- 4. +UNIT WEIGHT DOES NOT INCLUDE ACCESSORIES (SEE ACCESSORY DRAWINGS)
- 5. MAKE-UP WATER PRESSURE 20 psi MIN [137 kPa], 50 psi MAX [344 kPa]
- 6. \*-APPROXIMATE DIMENSIONS DO NOT USE FOR PRE-FABRICATION OF CONNECTING PIPING
- 7. 3/4" [19mm] DIA. MOUNTING HOLES. REFER TO RECOMMENDED STEEL SUPPORT DRAWING.
- 8. DIMENSIONS LISTED AS FOLLOWS: ENGLISH FT-IN METRIC [mm]