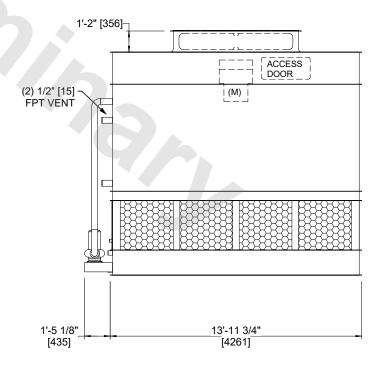

## NOTES

- 1. (M)- FAN MOTOR LOCATION
- 2. HEAVIEST SECTION IS FAN/CASING SECTION
- 3. MPT DENOTES MALE PIPE THREAD
  FPT DENOTES FEMALE PIPE THREAD
  BFW DENOTES BEVELED FOR WELDING
  GVD DENOTES GROOVED
  FLG DENOTES FLANGE
  PE DENOTES PLAIN END
- 4. +UNIT WEIGHT DOES NOT INCLUDE ACCESSORIES (SEE ACCESSORY DRAWINGS)
- 5. MAKE-UP WATER PRESSURE 20 psi MIN [137 kPa], 50 psi MAX [344 kPa]
- 6. \*-APPROXIMATE DIMENSIONS DO NOT USE FOR PRE-FABRICATION OF CONNECTING PIPING
- 7. 3/4" [19mm] DIA. MOUNTING HOLES. REFER TO RECOMMENDED STEEL SUPPORT DRAWING.
- 8. DIMENSIONS LISTED AS FOLLOWS: ENGLISH FT-IN METRIC [mm]