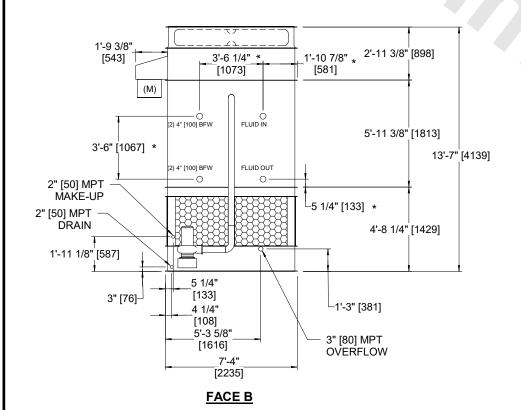

## NOTES

- 1. (M)- FAN MOTOR LOCATION
- 2. HEAVIEST SECTION IS FAN/CASING SECTION
- 3. MPT DENOTES MALE PIPE THREAD
  FPT DENOTES FEMALE PIPE THREAD
  BFW DENOTES BEVELED FOR WELDING
  GVD DENOTES GROOVED
  FLG DENOTES FLANGE
  PE DENOTES PLAIN END
- 4. +UNIT WEIGHT DOES NOT INCLUDE ACCESSORIES (SEE ACCESSORY DRAWINGS)
- 5. MAKE-UP WATER PRESSURE
  20 psi MIN [137 kPa], 50 psi MAX [344 kPa]
  6. \*APPROXIMATE DIMENSIONS DO NOT US
- 6. \*-APPROXIMATE DIMENSIONS DO NOT USE FOR PRE-FABRICATION OF CONNECTING PIPING
- 7. 3/4" [19mm] DIA. MOUNTING HOLES. REFER TO RECOMMENDED STEEL SUPPORT DRAWING.
- 8. DIMENSIONS LISTED AS FOLLOWS: ENGLISH FT-IN METRIC [mm]