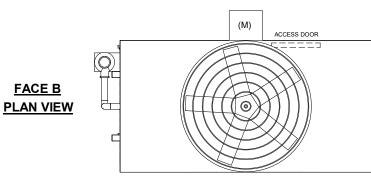

## NOTES

- 1. (M)- FAN MOTOR LOCATION
- 2. HEAVIEST SECTION IS FAN/CASING SECTION
- 3. MPT DENOTES MALE PIPE THREAD
  FPT DENOTES FEMALE PIPE THREAD
  BFW DENOTES BEVELED FOR WELDING
  GVD DENOTES GROOVED
  FLG DENOTES FLANGE
  PE DENOTES PLAIN END
- 4. +UNIT WEIGHT DOES NOT INCLUDE ACCESSORIES (SEE ACCESSORY DRAWINGS)
- 5. MAKE-UP WATER PRESSURE
  20 psi MIN [137 kPa], 50 psi MAX [344 kPa]
  6. \*APPROXIMATE DIMENSIONS DO NOT US
- 6. \*-APPROXIMATE DIMENSIONS DO NOT USE FOR PRE-FABRICATION OF CONNECTING PIPING
- 7. 3/4" [19mm] DIA. MOUNTING HOLES. REFER TO RECOMMENDED STEEL SUPPORT DRAWING.
- 8. DIMENSIONS LISTED AS FOLLOWS: ENGLISH FT-IN METRIC [mm]