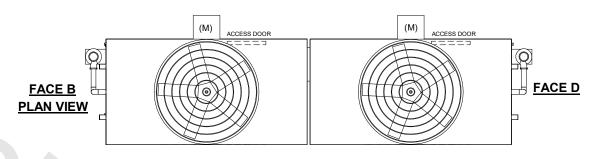

## NOTES

- 1. (M)- FAN MOTOR LOCATION
- 2. HÉAVIEST SECTION IS FAN/CASING SECTION
- 3. MPT DENOTES MALE PIPE THREAD FPT DENOTES FEMALE PIPE THREAD BFW DENOTES BEVELED FOR WELDING **GVD DENOTES GROOVED** FLG DENOTES FLANGE PE DENOTES PLAIN END 4. +UNIT WEIGHT DOES NOT INCLUDE
- ACCESSORIES (SEE ACCESSORY DRAWINGS)
- 5. MAKE-UP WATER PRESSURE 20 psi MIN [137 kPa], 50 psi MAX [344 kPa]
- 6. \*-APPROXIMATE DIMENSIONS DO NOT USE FOR PRE-FABRICATION OF CONNECTING **PIPING**
- 7. 3/4" [19mm] DIA. MOUNTING HOLES. REFER TO RECOMMENDED STEEL SUPPORT DRAWING.