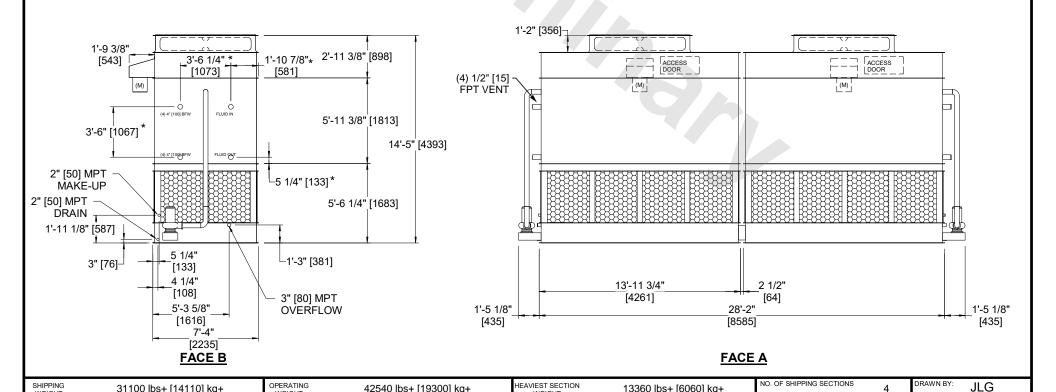

## NOTES

- 1. (M)- FAN MOTOR LOCATION
- 2. HÉAVIEST SECTION IS FAN/CASING SECTION
- 3. MPT DENOTES MALE PIPE THREAD FPT DENOTES FEMALE PIPE THREAD BFW DENOTES BEVELED FOR WELDING **GVD DENOTES GROOVED** FLG DENOTES FLANGE PE DENOTES PLAIN END 4. +UNIT WEIGHT DOES NOT INCLUDE
- ACCESSORIES (SEE ACCESSORY DRAWINGS)
- 5. MAKE-UP WATER PRESSURE 20 psi MIN [137 kPa], 50 psi MAX [344 kPa]
- 6. \*-APPROXIMATE DIMENSIONS DO NOT USE FOR PRE-FABRICATION OF CONNECTING **PIPING**
- 7. 3/4" [19mm] DIA. MOUNTING HOLES. REFER TO RECOMMENDED STEEL SUPPORT DRAWING.

31100 lbs+ [14110] kg+

WEIGHT

WEIGHT

8. DIMENSIONS LISTED AS FOLLOWS:

ENGLISH FT-IN METRIC [mm]

## **FACE A**

13360 lbs+ [6060] kg+

WEIGHT

42540 lbs+ [19300] kg+