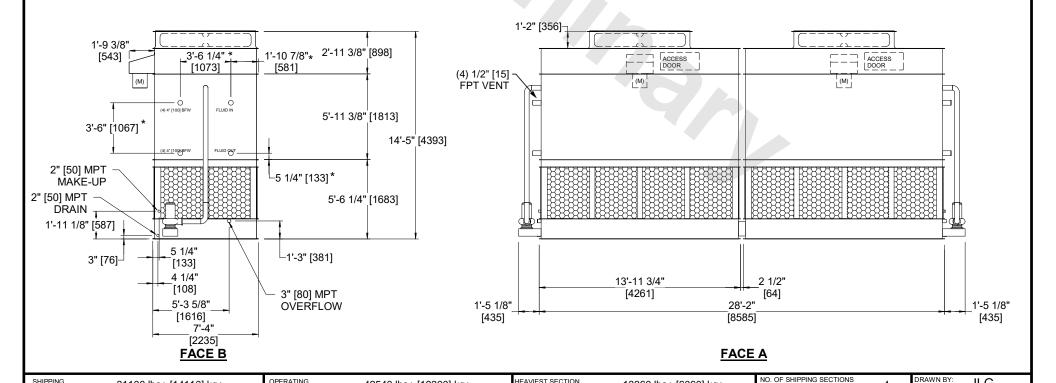

| UNIT    | CLOSED CIRCUIT COOLER |       |     |
|---------|-----------------------|-------|-----|
| MODEL # | ATWB 7-6K28           | SCALE | NTS |

## NOTES

SHIPPING

WEIGHT

- 1. (M)- FAN MOTOR LOCATION
- 2. HEAVIEST SECTION IS FAN/CASING SECTION
- 3. MPT DENOTES MALE PIPE THREAD FPT DENOTES FEMALE PIPE THREAD BFW DENOTES BEVELED FOR WELDING **GVD DENOTES GROOVED** FLG DENOTES FLANGE PE DENOTES PLAIN END
- 4. +UNIT WEIGHT DOES NOT INCLUDE ACCESSORIES (SEE ACCESSORY DRAWINGS)
- 5. MAKE-UP WATER PRESSURE 20 psi MIN [137 kPa], 50 psi MAX [344 kPa]
- 6. \*-APPROXIMATE DIMENSIONS DO NOT USE FOR PRE-FABRICATION OF CONNECTING **PIPING**
- 7. 3/4" [19mm] DIA. MOUNTING HOLES. REFER TO RECOMMENDED STEEL SUPPORT DRAWING.

31100 lbs+ [14110] kg+

OPERATING

WEIGHT

42540 lbs+ [19300] kg+

8. DIMENSIONS LISTED AS FOLLOWS:

ENGLISH FT-IN METRIC [mm]

## **FACE A**

HEAVIEST SECTION

WEIGHT

13360 lbs+ [6060] kg+