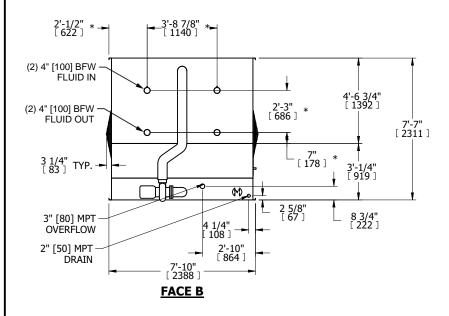

## NOTES:

- 1. (M)- FAN MOTOR LOCATION
- 2. MPT DENOTES MALE PIPE THREAD
  FPT DENOTES FEMALE PIPE THREAD
  BFW DENOTES BEVELED FOR WELDING
  GVD DENOTES GROOVED
  FLG DENOTES FLANGE
  PE DENOTES PLAIN END
- 3. +UNIT WEIGHT DOES NOT INCLUDE ACCESSORIES (SEE ACCESSORY DRAWINGS)
- 4. 3/4" [19mm] DIA. MOUNTING HOLES. REFER TO RECOMMENDED STEEL SUPPORT DRAWING
- 5. DIMENSIONS LISTED AS FOLLOWS: ENGLISH FT IN [METRIC] [mm]
- 6. \* APPROXIMATE DIMENSIONS DO NOT USE FOR PRE-FABRICATION OF CONNECTING PIPING
- 7. MAKE-UP WATER PRESSURE 20 psi [137 kPa] MIN, 50 psi [344 kPa] MAX