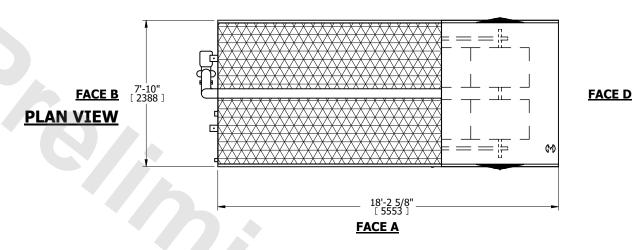

## NOTES:

- 1. (M)- FAN MOTOR LOCATION
- 2. MPT DENOTES MALE PIPE THREAD
  FPT DENOTES FEMALE PIPE THREAD
  BFW DENOTES BEVELED FOR WELDING
  GVD DENOTES GROOVED
  FLG DENOTES FLANGE
  PE DENOTES PLAIN END
- 3. +UNIT WEIGHT DOES NOT INCLUDE ACCESSORIES (SEE ACCESSORY DRAWINGS)
- 4. 3/4" [19mm] DIA. MOUNTING HOLES. REFER TO RECOMMENDED STEEL SUPPORT DRAWING
- 5. DIMENSIONS LISTED AS FOLLOWS: ENGLISH FT IN [METRIC] [mm]
- 6. \* APPROXIMATE DIMENSIONS DO NOT USE FOR PRE-FABRICATION OF CONNECTING PIPING
- 7. MAKE-UP WATER PRESSURE 20 psi [137 kPa] MIN, 50 psi [344 kPa] MAX