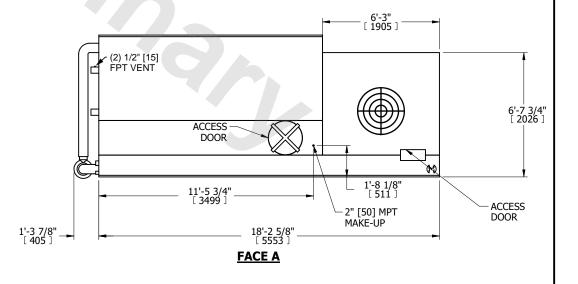

## NOTES:

- 1. (M)- FAN MOTOR LOCATION
- 2. MPT DENOTES MALE PIPE THREAD
  FPT DENOTES FEMALE PIPE THREAD
  BFW DENOTES BEVELED FOR WELDING
  GVD DENOTES GROOVED
  FLG DENOTES FLANGE
  PE DENOTES PLAIN END
- 3. +UNIT WEIGHT DOES NOT INCLUDE ACCESSORIES (SEE ACCESSORY DRAWINGS)
- 4. 3/4" [19mm] DIA. MOUNTING HOLES. REFER TO RECOMMENDED STEEL SUPPORT DRAWING
- 5. DIMENSIONS LISTED AS FOLLOWS: ENGLISH FT IN [METRIC] [mm]
- 6. \* APPROXIMATE DIMENSIONS DO NOT USE FOR PRE-FABRICATION OF CONNECTING PIPING
- 7. MAKE-UP WATER PRESSURE 20 psi [137 kPa] MIN, 50 psi [344 kPa] MAX