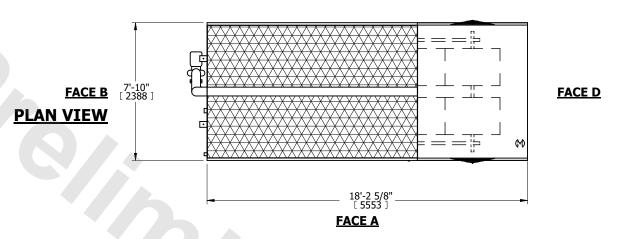

## NOTES:

- 1. (M)- FAN MOTOR LOCATION
- 2. MPT DENOTES MALE PIPE THREAD FPT DENOTES FEMALE PIPE THREAD BFW DENOTES BEVELED FOR WELDING **GVD DENOTES GROOVED** FLG DENOTES FLANGE PE DENOTES PLAIN END
- 3. +UNIT WEIGHT DOES NOT INCLUDE ACCESSORIES (SEE ACCESSORY DRAWINGS)
- 4. 3/4" [19mm] DIA. MOUNTING HOLES. REFER TO RECOMMENDED STEEL SUPPORT DRAWING
- 5. DIMENSIONS LISTED AS FOLLOWS: ENGLISH FT IN
- 6. \* APPROXIMATE DIMENSIONS DO NOT USE FOR PRE-FABRICATION OF CONNECTING PIPING
- 7. MAKE-UP WATER PRESSURE 20 psi [137 kPa] MIN, 50 psi [344 kPa] MAX