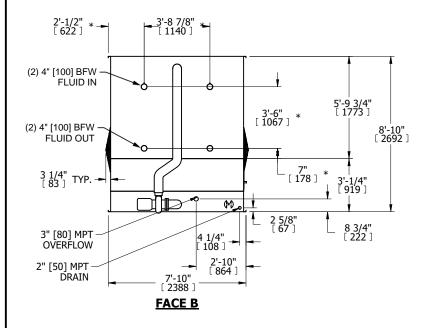

## NOTES:

- 1. (M)- FAN MOTOR LOCATION
- 2. MPT DENOTES MALE PIPE THREAD FPT DENOTES FEMALE PIPE THREAD BFW DENOTES BEVELED FOR WELDING **GVD DENOTES GROOVED** FLG DENOTES FLANGE PE DENOTES PLAIN END
- 3. +UNIT WEIGHT DOES NOT INCLUDE ACCESSORIES (SEE ACCESSORY DRAWINGS)
- 4. 3/4" [19mm] DIA. MOUNTING HOLES. REFER TO RECOMMENDED STEEL SUPPORT DRAWING
- 5. DIMENSIONS LISTED AS FOLLOWS: ENGLISH FT IN
- 6. \* APPROXIMATE DIMENSIONS DO NOT USE FOR PRE-FABRICATION OF CONNECTING PIPING
- 7. MAKE-UP WATER PRESSURE 20 psi [137 kPa] MIN, 50 psi [344 kPa] MAX