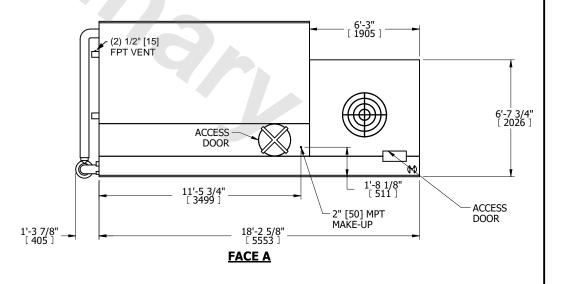

## NOTES:

- 1. (M)- FAN MOTOR LOCATION
- 2. MPT DENOTES MALE PIPE THREAD FPT DENOTES FEMALE PIPE THREAD BFW DENOTES BEVELED FOR WELDING **GVD DENOTES GROOVED** FLG DENOTES FLANGE PE DENOTES PLAIN END
- 3. +UNIT WEIGHT DOES NOT INCLUDE ACCESSORIES (SEE ACCESSORY DRAWINGS)
- 4. 3/4" [19mm] DIA. MOUNTING HOLES. REFER TO RECOMMENDED STEEL SUPPORT DRAWING
- 5. DIMENSIONS LISTED AS FOLLOWS: ENGLISH FT IN
- 6. \* APPROXIMATE DIMENSIONS DO NOT USE FOR PRE-FABRICATION OF CONNECTING PIPING
- 7. MAKE-UP WATER PRESSURE 20 psi [137 kPa] MIN, 50 psi [344 kPa] MAX