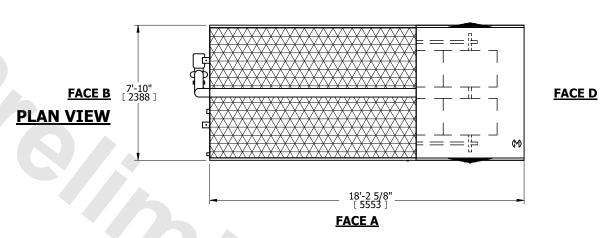

## NOTES:

- 1. (M)- FAN MOTOR LOCATION
- 2. MPT DENOTES MALE PIPE THREAD FPT DENOTES FEMALE PIPE THREAD BFW DENOTES BEVELED FOR WELDING GVD DENOTES GROOVED FLG DENOTES FLANGE PE DENOTES PLAIN END
- 3. +UNIT WEIGHT DOES NOT INCLUDE
- ACCESSORIES (SEE ACCESSORY DRAWINGS)
- 4. 3/4" [19mm] DIA. MOUNTING HOLES. REFER TO RECOMMENDED STEEL SUPPORT DRAWING
- 5. DIMENSIONS LISTED AS FOLLOWS: ENGLISH FT IN [METRIC] [mm]
- 6. \* APPROXIMATE DIMENSIONS DO NOT USE FOR PRE-FABRICATION OF CONNECTING PIPING
- 7. MAKE-UP WATER PRESSURE 20 psi [137 kPa] MIN, 50 psi [344 kPa] MAX