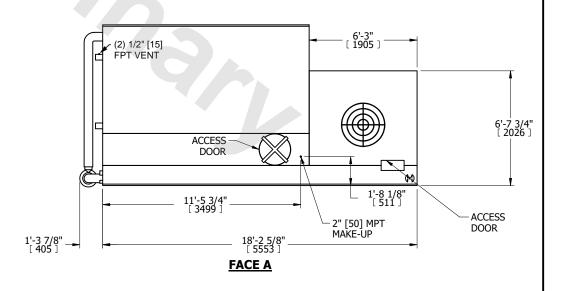

## NOTES:

- 1. (M)- FAN MOTOR LOCATION
- 2. MPT DENOTES MALE PIPE THREAD FPT DENOTES FEMALE PIPE THREAD BFW DENOTES BEVELED FOR WELDING GVD DENOTES GROOVED FLG DENOTES FLANGE PE DENOTES PLAIN END
- 3. +UNIT WEIGHT DOES NOT INCLUDE
- ACCESSORIES (SEE ACCESSORY DRAWINGS)
- 4. 3/4" [19mm] DIA. MOUNTING HOLES. REFER TO RECOMMENDED STEEL SUPPORT DRAWING
- 5. DIMENSIONS LISTED AS FOLLOWS: ENGLISH FT IN [METRIC] [mm]
- 6. \* APPROXIMATE DIMENSIONS DO NOT USE FOR PRE-FABRICATION OF CONNECTING PIPING
- 7. MAKE-UP WATER PRESSURE 20 psi [137 kPa] MIN, 50 psi [344 kPa] MAX