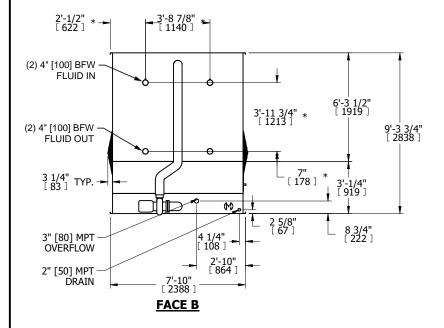

## NOTES:

- 1. (M)- FAN MOTOR LOCATION
- 2. MPT DENOTES MALE PIPE THREAD FPT DENOTES FEMALE PIPE THREAD BFW DENOTES BEVELED FOR WELDING GVD DENOTES GROOVED FLG DENOTES FLANGE PE DENOTES PLAIN END
- 3. +UNIT WEIGHT DOES NOT INCLUDE
- ACCESSORIES (SEE ACCESSORY DRAWINGS)
- 4. 3/4" [19mm] DIA. MOUNTING HOLES. REFER TO RECOMMENDED STEEL SUPPORT DRAWING
- 5. DIMENSIONS LISTED AS FOLLOWS: ENGLISH FT IN [METRIC] [mm]
- 6. \* APPROXIMATE DIMENSIONS DO NOT USE FOR PRE-FABRICATION OF CONNECTING PIPING
- 7. MAKE-UP WATER PRESSURE 20 psi [137 kPa] MIN, 50 psi [344 kPa] MAX