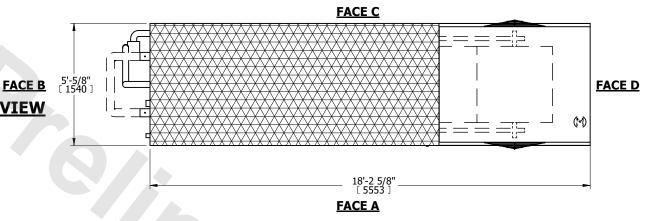

UNIT **CLOSED CIRCUIT COOLER** MODEL # NTS LRWB 5-4L12-Z

EVAPCO, INC. Evapco

DWG. # REV. WV051208-DRD-SF DATE 7/29/2025 SERIAL #

## NOTES:

- 1. (M)- FAN MOTOR LOCATION
- 2. MPT DENOTES MALE PIPE THREAD FPT DENOTES FEMALE PIPE THREAD BFW DENOTES BEVELED FOR WELDING **GVD DENOTES GROOVED** FLG DENOTES FLANGE PE DENOTES PLAIN END
- 3. +UNIT WEIGHT DOES NOT INCLUDE ACCESSORIES (SEE ACCESSORY DRAWINGS)
- 4. 3/4" [19mm] DIA. MOUNTING HOLES. REFER TO RECOMMENDED STEEL SUPPORT DRAWING
- 5. DIMENSIONS LISTED AS FOLLOWS: ENGLISH FT IN [METRIC] [mm] PLAN VIEW
- 6. \* APPROXIMATE DIMENSIONS DO NOT USE FOR PRE-FABRICATION OF CONNECTING PIPING.
- 7. MAKE-UP WATER PRESSURE 20 psi [137 kPa] MIN, 50 psi [344 kPa] MAX 8. SERIES FLOW PIPING AND AUX. CROSSOVER
- DRAIN ARE BY OTHERS