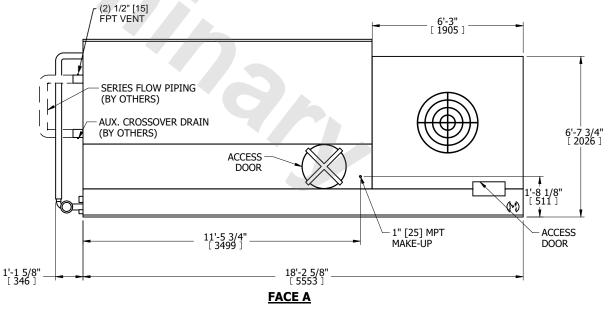

## NOTES:

- 1. (M)- FAN MOTOR LOCATION
- 2. MPT DENOTES MALE PIPE THREAD FPT DENOTES FEMALE PIPE THREAD BFW DENOTES BEVELED FOR WELDING **GVD DENOTES GROOVED** FLG DENOTES FLANGE PE DENOTES PLAIN END
- 3. +UNIT WEIGHT DOES NOT INCLUDE ACCESSORIES (SEE ACCESSORY DRAWINGS)
- 4. 3/4" [19mm] DIA. MOUNTING HOLES. REFER TO RECOMMENDED STEEL SUPPORT DRAWING
- 5. DIMENSIONS LISTED AS FOLLOWS: ENGLISH FT IN [METRIC] [mm] PLAN VIEW
- 6. \* APPROXIMATE DIMENSIONS DO NOT USE FOR PRE-FABRICATION OF CONNECTING PIPING.
- 7. MAKE-UP WATER PRESSURE 20 psi [137 kPa] MIN, 50 psi [344 kPa] MAX 8. SERIES FLOW PIPING AND AUX. CROSSOVER
- DRAIN ARE BY OTHERS