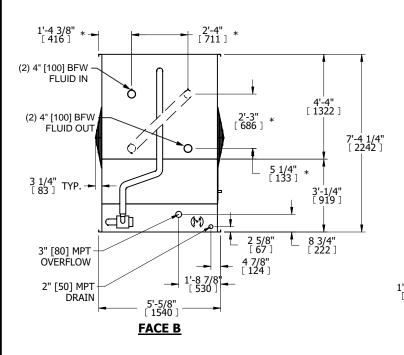

## NOTES:

- 1. (M)- FAN MOTOR LOCATION
- 2. MPT DENOTES MALE PIPE THREAD FPT DENOTES FEMALE PIPE THREAD BFW DENOTES BEVELED FOR WELDING **GVD DENOTES GROOVED** FLG DENOTES FLANGE PE DENOTES PLAIN END
- 3. +UNIT WEIGHT DOES NOT INCLUDE ACCESSORIES (SEE ACCESSORY DRAWINGS)
- 4. 3/4" [19mm] DIA. MOUNTING HOLES. REFER TO RECOMMENDED STEEL SUPPORT DRAWING
- 5. DIMENSIONS LISTED AS FOLLOWS: ENGLISH FT IN [METRIC] [mm] PLAN VIEW
- 6. \* APPROXIMATE DIMENSIONS DO NOT USE FOR PRE-FABRICATION OF CONNECTING PIPING.
- 7. MAKE-UP WATER PRESSURE 20 psi [137 kPa] MIN, 50 psi [344 kPa] MAX 8. SERIES FLOW PIPING AND AUX. CROSSOVER
- DRAIN ARE BY OTHERS