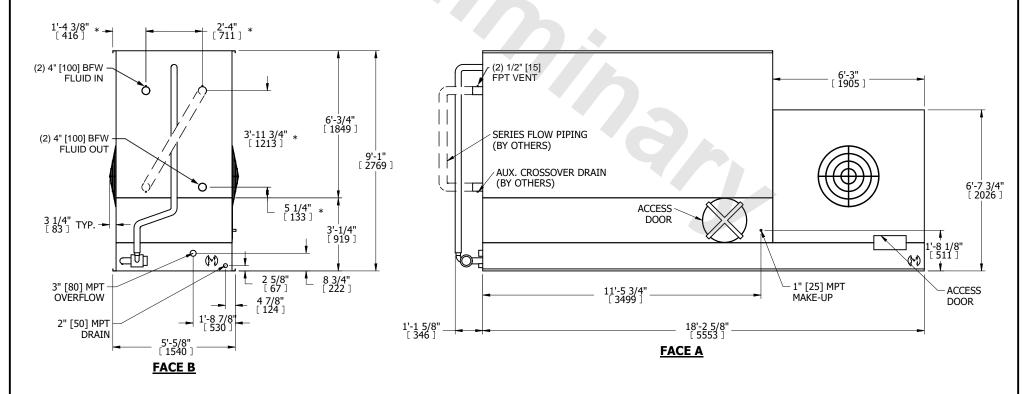

## NOTES:

**SHIPPING** 

WEIGHT

- 1. (M)- FAN MOTOR LOCATION
- 2. MPT DENOTES MALE PIPE THREAD
  FPT DENOTES FEMALE PIPE THREAD
  BFW DENOTES BEVELED FOR WELDING
  GVD DENOTES GROOVED
  FLG DENOTES FLANGE
  PE DENOTES PLAIN END
- 3. +UNIT WEIGHT DOES NOT INCLUDE ACCESSORIES (SEE ACCESSORY DRAWINGS)
- 4. 3/4" [19mm] DIA. MOUNTING HOLES. REFER TÓ RECOMMENDED STEEL SUPPORT DRAWING
- 5. DIMENSIONS LISTED AS FOLLOWS: ENGLISH FT IN [METRIC] [mm]

OPERATING

WEIGHT

16030 lbs+ [7275] kg+

10140 lbs+ [4600] kg+

- 6. \* APPROXIMATE DIMENSIONS DO NOT USE FOR PRE-FABRICATION OF CONNECTING PIPING.
- 7. MAKE-UP WATER PRESSURE 20 psi [137 kPa] MIN, 50 psi [344 kPa] MAX
- 8. SERIES FLOW PIPING AND AUX. CROSSOVER DRAIN ARE BY OTHERS

10140 lbs+ [4600] kg+

HEAVIEST SECTION

WEIGHT