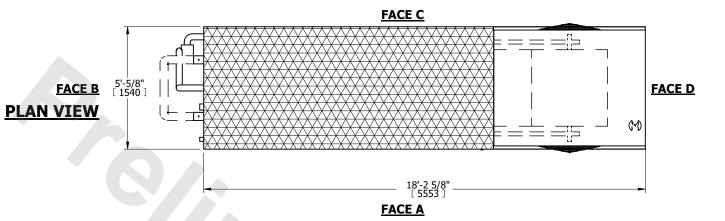

## NOTES:

**SHIPPING** 

WEIGHT

- 1. (M)- FAN MOTOR LOCATION
- 2. MPT DENOTES MALE PIPE THREAD
  FPT DENOTES FEMALE PIPE THREAD
  BFW DENOTES BEVELED FOR WELDING
  GVD DENOTES GROOVED
  FLG DENOTES FLANGE
  PE DENOTES PLAIN END
- 3. +UNIT WEIGHT DOES NOT INCLUDE ACCESSORIES (SEE ACCESSORY DRAWINGS)
- 4. 3/4" [19mm] DIA. MOUNTING HOLES. REFER TÓ RECOMMENDED STEEL SUPPORT DRAWING
- 5. DIMENSIONS LISTED AS FOLLOWS: ENGLISH FT IN [METRIC] [mm]

OPERATING

WEIGHT

16030 lbs+ [7275] kg+

10140 lbs+ [4600] kg+

- 6. \* APPROXIMATE DIMENSIONS DO NOT USE FOR PRE-FABRICATION OF CONNECTING PIPING.
- 7. MAKE-UP WATER PRESSURE 20 psi [137 kPa] MIN, 50 psi [344 kPa] MAX
- 8. SERIES FLOW PIPING AND AUX. CROSSOVER DRAIN ARE BY OTHERS

10140 lbs+ [4600] kg+

HEAVIEST SECTION

WEIGHT