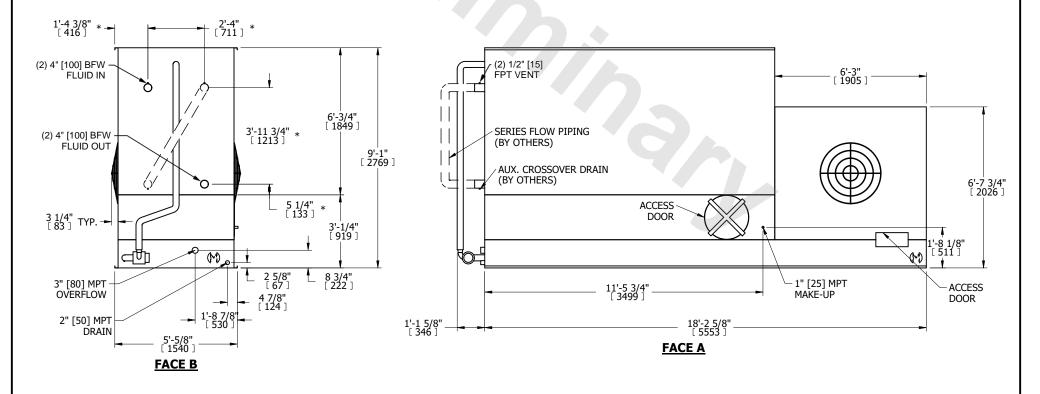

## NOTES:

**SHIPPING** 

WEIGHT

- 1. (M)- FAN MOTOR LOCATION
- 2. MPT DENOTES MALE PIPE THREAD
  FPT DENOTES FEMALE PIPE THREAD
  BFW DENOTES BEVELED FOR WELDING
  GVD DENOTES GROOVED
  FLG DENOTES FLANGE
  PE DENOTES PLAIN END
- 3. +UNIT WEIGHT DOES NOT INCLUDE ACCESSORIES (SEE ACCESSORY DRAWINGS)
- 4. 3/4" [19mm] DIA. MOUNTING HOLES. REFER TO RECOMMENDED STEEL SUPPORT DRAWING
- 5. DIMENSIONS LISTED AS FOLLOWS: ENGLISH FT IN [METRIC] [mm]

**OPERATING** 

WEIGHT

16240 lbs+ [7370] kg+

10350 lbs+ [4695] kg+

- 6. \* APPROXIMATE DIMENSIONS DO NOT USE FOR PRE-FABRICATION OF CONNECTING PIPING.
- 7. MAKE-UP WATER PRESSURE 20 psi [137 kPa] MIN, 50 psi [344 kPa] MAX
- 8. SERIES FLOW PIPING AND AUX. CROSSOVER DRAIN ARE BY OTHERS

HEAVIEST SECTION

WEIGHT

10350 lbs+ [4695] kg+