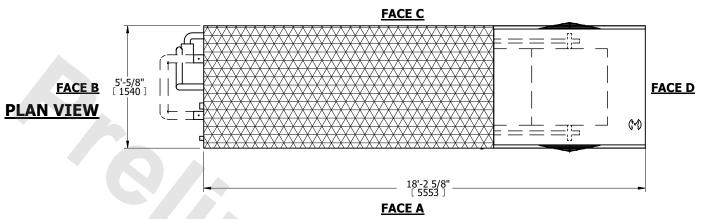

NO. OF SHIPPING SECTIONS

DRAWN BY:

## NOTES:

**SHIPPING** 

WEIGHT

- 1. (M)- FAN MOTOR LOCATION
- 2. MPT DENOTES MALE PIPE THREAD
  FPT DENOTES FEMALE PIPE THREAD
  BFW DENOTES BEVELED FOR WELDING
  GVD DENOTES GROOVED
  FLG DENOTES FLANGE
  PE DENOTES PLAIN END
- 3. +UNIT WEIGHT DOES NOT INCLUDE ACCESSORIES (SEE ACCESSORY DRAWINGS)
- 4. 3/4" [19mm] DIA. MOUNTING HOLES. REFER TO RECOMMENDED STEEL SUPPORT DRAWING
- 5. DIMENSIONS LISTED AS FOLLOWS: ENGLISH FT IN [METRIC] [mm]

**OPERATING** 

WEIGHT

16240 lbs+ [7370] kg+

10350 lbs+ [4695] kg+

- 6. \* APPROXIMATE DIMENSIONS DO NOT USE FOR PRE-FABRICATION OF CONNECTING PIPING.
- 7. MAKE-UP WATER PRESSURE 20 psi [137 kPa] MIN, 50 psi [344 kPa] MAX
- 8. SERIES FLOW PIPING AND AUX. CROSSOVER DRAIN ARE BY OTHERS

HEAVIEST SECTION

WEIGHT

10350 lbs+ [4695] kg+