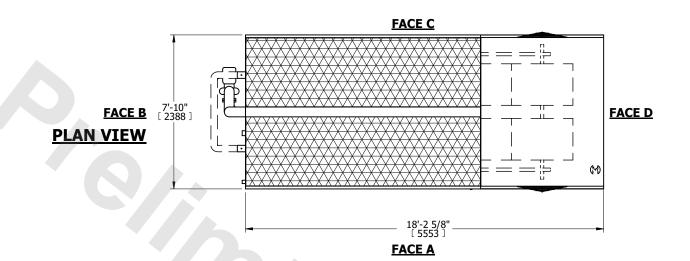

NO. OF SHIPPING SECTIONS

DRAWN BY:

## NOTES:

**SHIPPING** 

WEIGHT

- 1. (M)- FAN MOTOR LOCATION
- 2. MPT DENOTES MALE PIPE THREAD
  FPT DENOTES FEMALE PIPE THREAD
  BFW DENOTES BEVELED FOR WELDING
  GVD DENOTES GROOVED
  FLG DENOTES FLANGE
  PE DENOTES PLAIN END
- 3. +UNIT WEIGHT DOES NOT INCLUDE ACCESSORIES (SEE ACCESSORY DRAWINGS)
- 4. 3/4" [19mm] DIA. MOUNTING HOLES. REFER TO RECOMMENDED STEEL SUPPORT DRAWING
- 5. DIMENSIONS LISTED AS FOLLOWS: ENGLISH FT IN [METRIC] [mm]
- 6. \* APPROXIMATE DIMENSIONS DO NOT USE FOR PRE-FABRICATION OF CONNECTING PIPING.
- 7. MAKE-UP WATER PRESSURE 20 psi [137 kPa] MIN, 50 psi [344 kPa] MAX
- 8. SERIES FLOW PIPING AND AUX. CROSSOVER DRAIN ARE BY OTHERS