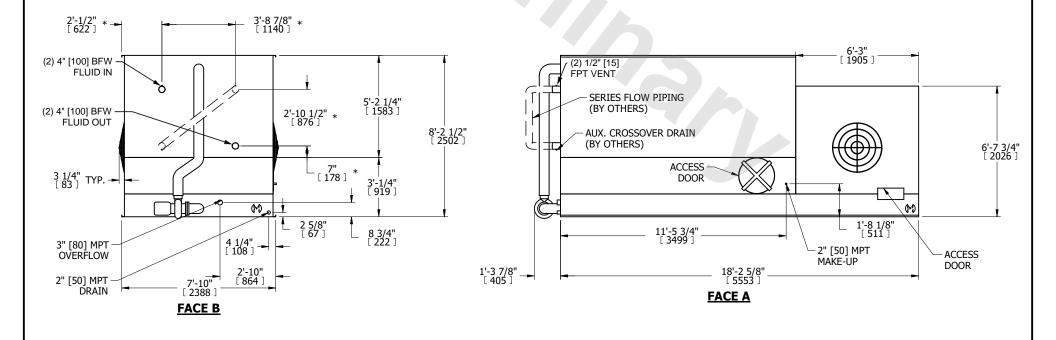

## NOTES:

**SHIPPING** 

WEIGHT

- 1. (M)- FAN MOTOR LOCATION
- 2. MPT DENOTES MALE PIPE THREAD
  FPT DENOTES FEMALE PIPE THREAD
  BFW DENOTES BEVELED FOR WELDING
  GVD DENOTES GROOVED
  FLG DENOTES FLANGE
  PE DENOTES PLAIN END
- 3. +UNIT WEIGHT DOES NOT INCLUDE ACCESSORIES (SEE ACCESSORY DRAWINGS)
- 4. 3/4" [19mm] DIA. MOUNTING HOLES. REFER TO RECOMMENDED STEEL SUPPORT DRAWING
- 5. DIMENSIONS LISTED AS FOLLOWS: ENGLISH FT IN [METRIC] [mm]
- 6. \* APPROXIMATE DIMENSIONS DO NOT USE FOR PRE-FABRICATION OF CONNECTING PIPING.
- 7. MAKE-UP WATER PRESSURE 20 psi [137 kPa] MIN, 50 psi [344 kPa] MAX
- 8. SERIES FLOW PIPING AND AUX. CROSSOVER DRAIN ARE BY OTHERS

**OPERATING** 

WEIGHT

19140 lbs+ [8685] kg+

11750 lbs+ [5330] kg+

HEAVIEST SECTION

WEIGHT

11750 lbs+ [5330] kg+