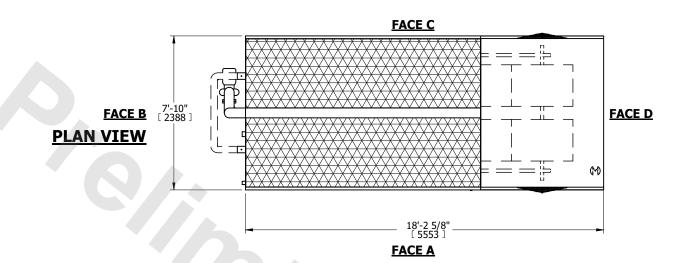

| UNIT    | CLOSED CIRCUIT COOLER |           |
|---------|-----------------------|-----------|
| MODEL # | LRWB 8-5012-Z         | SCALE NTS |

EVAPCO, INC. Evapeo

DWG. # WV081210-DRE-SF REV. SERIAL # DATE 8/2/2025

NO. OF SHIPPING SECTIONS

DRAWN BY:

## NOTES:

**SHIPPING** 

WEIGHT

- 1. (M)- FAN MOTOR LOCATION
- 2. MPT DENOTES MALE PIPE THREAD
  FPT DENOTES FEMALE PIPE THREAD
  BFW DENOTES BEVELED FOR WELDING
  GVD DENOTES GROOVED
  FLG DENOTES FLANGE
  PE DENOTES PLAIN END
- 3. +UNIT WEIGHT DOES NOT INCLUDE ACCESSORIES (SEE ACCESSORY DRAWINGS)
- 4. 3/4" [19mm] DIA. MOUNTING HOLES. REFER TO RECOMMENDED STEEL SUPPORT DRAWING
- 5. DIMENSIONS LISTED AS FOLLOWS: ENGLISH FT IN [METRIC] [mm]
- 6. \* APPROXIMATE DIMENSIONS DO NOT USE FOR PRE-FABRICATION OF CONNECTING PIPING.
- 7. MAKE-UP WATER PRESSURE 20 psi [137 kPa] MIN, 50 psi [344 kPa] MAX
- 8. SERIES FLOW PIPING AND AUX. CROSSOVER DRAIN ARE BY OTHERS