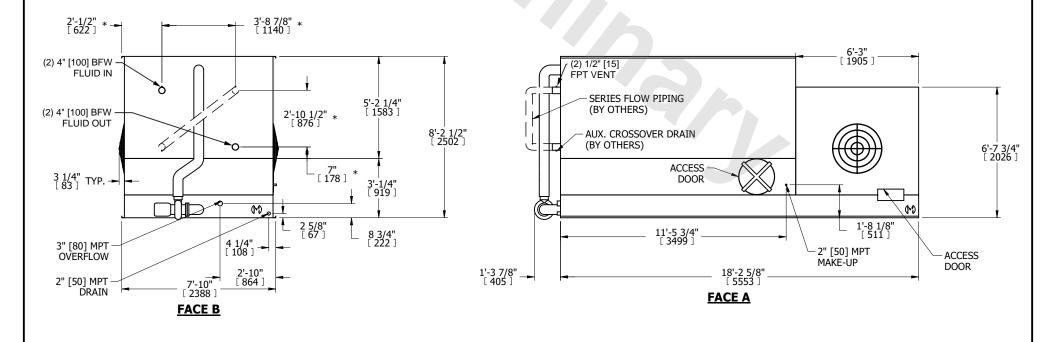

## NOTES:

**SHIPPING** 

WEIGHT

- 1. (M)- FAN MOTOR LOCATION
- 2. MPT DENOTES MALE PIPE THREAD
  FPT DENOTES FEMALE PIPE THREAD
  BFW DENOTES BEVELED FOR WELDING
  GVD DENOTES GROOVED
  FLG DENOTES FLANGE
  PE DENOTES PLAIN END
- 3. +UNIT WEIGHT DOES NOT INCLUDE ACCESSORIES (SEE ACCESSORY DRAWINGS)
- 4. 3/4" [19mm] DIA. MOUNTING HOLES. REFER TO RECOMMENDED STEEL SUPPORT DRAWING
- 5. DIMENSIONS LISTED AS FOLLOWS: ENGLISH FT IN [METRIC] [mm]
- 6. \* APPROXIMATE DIMENSIONS DO NOT USE FOR PRE-FABRICATION OF CONNECTING PIPING.
- 7. MAKE-UP WATER PRESSURE 20 psi [137 kPa] MIN, 50 psi [344 kPa] MAX
- 8. SERIES FLOW PIPING AND AUX. CROSSOVER DRAIN ARE BY OTHERS