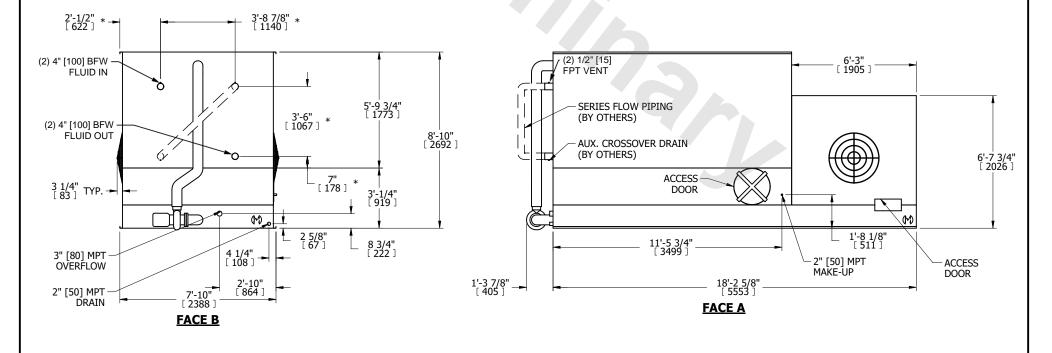

## NOTES:

**SHIPPING** 

WEIGHT

- 1. (M)- FAN MOTOR LOCATION
- 2. MPT DENOTES MALE PIPE THREAD
  FPT DENOTES FEMALE PIPE THREAD
  BFW DENOTES BEVELED FOR WELDING
  GVD DENOTES GROOVED
  FLG DENOTES FLANGE
  PE DENOTES PLAIN END
- 3. +UNIT WEIGHT DOES NOT INCLUDE ACCESSORIES (SEE ACCESSORY DRAWINGS)
- 4. 3/4" [19mm] DIA. MOUNTING HOLES. REFER TÓ RECOMMENDED STEEL SUPPORT DRAWING
- 5. DIMENSIONS LISTED AS FOLLOWS: ENGLISH FT IN [METRIC] [mm]
- 6. \* APPROXIMATE DIMENSIONS DO NOT USE FOR PRE-FABRICATION OF CONNECTING PIPING.
- 7. MAKE-UP WATER PRESSURE 20 psi [137 kPa] MIN, 50 psi [344 kPa] MAX
- 8. SERIES FLOW PIPING AND AUX. CROSSOVER DRAIN ARE BY OTHERS

**OPERATING** 

WEIGHT

21090 lbs+ [9570] kg+

13180 lbs+ [5980] kg+

HEAVIEST SECTION

WEIGHT

13180 lbs+ [5980] kg+