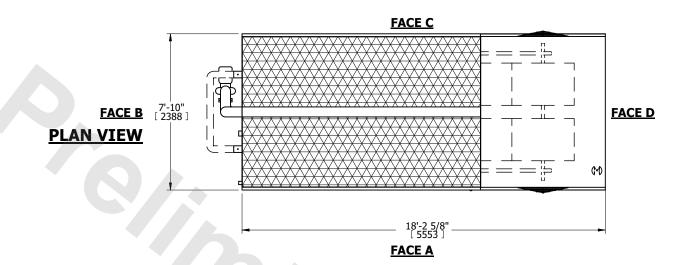

NO. OF SHIPPING SECTIONS

DRAWN BY:

## NOTES:

**SHIPPING** 

WEIGHT

- 1. (M)- FAN MOTOR LOCATION
- 2. MPT DENOTES MALE PIPE THREAD
  FPT DENOTES FEMALE PIPE THREAD
  BFW DENOTES BEVELED FOR WELDING
  GVD DENOTES GROOVED
  FLG DENOTES FLANGE
  PE DENOTES PLAIN END
- 3. +UNIT WEIGHT DOES NOT INCLUDE ACCESSORIES (SEE ACCESSORY DRAWINGS)
- 4. 3/4" [19mm] DIA. MOUNTING HOLES. REFER TÓ RECOMMENDED STEEL SUPPORT DRAWING
- 5. DIMENSIONS LISTED AS FOLLOWS: ENGLISH FT IN [METRIC] [mm]
- 6. \* APPROXIMATE DIMENSIONS DO NOT USE FOR PRE-FABRICATION OF CONNECTING PIPING.
- 7. MAKE-UP WATER PRESSURE 20 psi [137 kPa] MIN, 50 psi [344 kPa] MAX
- 8. SERIES FLOW PIPING AND AUX. CROSSOVER DRAIN ARE BY OTHERS