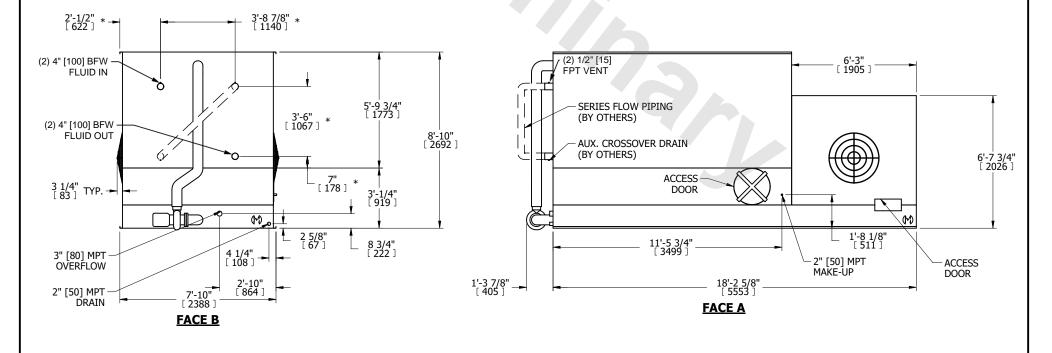

## NOTES:

**SHIPPING** 

WEIGHT

- 1. (M)- FAN MOTOR LOCATION
- 2. MPT DENOTES MALE PIPE THREAD FPT DENOTES FEMALE PIPE THREAD BFW DENOTES BEVELED FOR WELDING GVD DENOTES GROOVED FLG DENOTES FLANGE PE DENOTES PLAIN END
- 3. +UNIT WEIGHT DOES NOT INCLUDE ACCESSORIES (SEE ACCESSORY DRAWINGS)
- 4. 3/4" [19mm] DIA. MOUNTING HOLES. REFER TÓ RECOMMENDED STEEL SUPPORT DRAWING
- 5. DIMENSIONS LISTED AS FOLLOWS: ENGLISH FT IN  $[\mathsf{METRIC}]$  [mm]
- 6. \* APPROXIMATE DIMENSIONS DO NOT USE FOR PRE-FABRICATION OF CONNECTING PIPING.
- 7. MAKE-UP WATER PRESSURE 20 psi [137 kPa] MIN, 50 psi [344 kPa] MAX
- 8. SERIES FLOW PIPING AND AUX. CROSSOVER DRAIN ARE BY OTHERS

**OPERATING** 

WEIGHT

21260 lbs+ [9645] kg+

13350 lbs+ [6060] kg+

HEAVIEST SECTION

WEIGHT

13350 lbs+ [6060] kg+