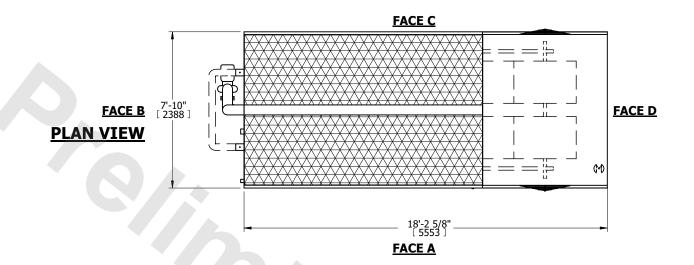

NO. OF SHIPPING SECTIONS

DRAWN BY:

## NOTES:

**SHIPPING** 

WEIGHT

- 1. (M)- FAN MOTOR LOCATION
- 2. MPT DENOTES MALE PIPE THREAD FPT DENOTES FEMALE PIPE THREAD BFW DENOTES BEVELED FOR WELDING GVD DENOTES GROOVED FLG DENOTES FLANGE PE DENOTES PLAIN END
- 3. +UNIT WEIGHT DOES NOT INCLUDE ACCESSORIES (SEE ACCESSORY DRAWINGS)
- 4. 3/4" [19mm] DIA. MOUNTING HOLES. REFER TÓ RECOMMENDED STEEL SUPPORT DRAWING
- 5. DIMENSIONS LISTED AS FOLLOWS: ENGLISH FT IN  $[\mathsf{METRIC}]$  [mm]
- 6. \* APPROXIMATE DIMENSIONS DO NOT USE FOR PRE-FABRICATION OF CONNECTING PIPING.
- 7. MAKE-UP WATER PRESSURE 20 psi [137 kPa] MIN, 50 psi [344 kPa] MAX
- 8. SERIES FLOW PIPING AND AUX. CROSSOVER DRAIN ARE BY OTHERS