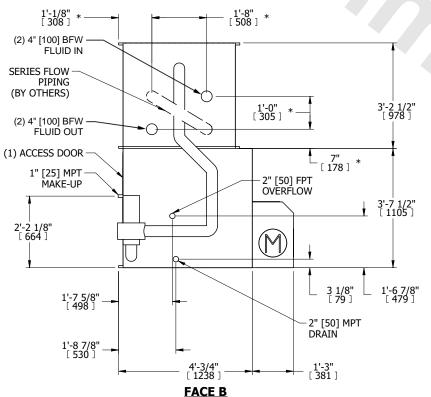

## NOTES:

- 1. (M)- FAN MOTOR LOCATION
- 2. MPT DENOTES MALE PIPE THREAD FPT DENOTES FEMALE PIPE THREAD BFW DENOTES BEVELED FOR WELDING GVD DENOTES GROOVED FLG DENOTES FLANGE PE DENOTES PLAIN END
- 3. +UNIT WEIGHT DOES NOT INCLUDE ACCESSORIES (SEE ACCESSORY DRAWINGS)
- 4. 3/4" [19mm] DIA. MOUNTING HOLES. REFER TÓ RECOMMENDED STEEL SUPPORT DRAWING
- 5. DIMENSIONS LISTED AS FOLLOWS: ENGLISH FT IN  $[{\sf METRIC}]$  [mm]
- 6. \* APPROXIMATE DIMENSIONS DO NOT USE FOR PRE-FABRICATION OF CONNECTING PIPING.
- 7. MAKE-UP WATER PRESSURE
- 20 psi [137 kPa] MIN, 50 psi [344 kPa] MAX 8. MAKE-UP CONNECTION LOCATED 7-5/8" [194] FROM CONNECTION END OF UNIT
- 9. SERIES FLOW PIPING AND AUX. CROSSOVER DRAIN ARE BY OTHERS