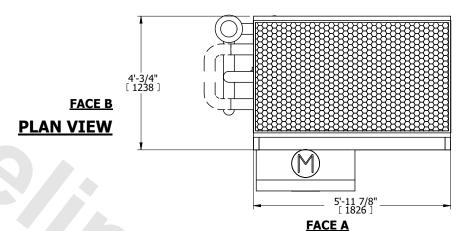

| UNIT    | CLOSED CIRCUIT COOLER |           |
|---------|-----------------------|-----------|
| MODEL # | LSWE 4-2F6-Z          | SCALE NTS |

EVAPCO, INC. Evapeo

DWG. # WLE040604-DRE-SF REV. SERIAL # DATE 7/10/2025

## NOTES:

- 1. (M)- FAN MOTOR LOCATION
- 2. MPT DENOTES MALE PIPE THREAD FPT DENOTES FEMALE PIPE THREAD BFW DENOTES BEVELED FOR WELDING GVD DENOTES GROOVED FLG DENOTES FLANGE PE DENOTES PLAIN END
- 3. +UNIT WEIGHT DOES NOT INCLUDE ACCESSORIES (SEE ACCESSORY DRAWINGS)
- 4. 3/4" [19mm] DIA. MOUNTING HOLES. REFER TÓ RECOMMENDED STEEL SUPPORT DRAWING
- 5. DIMENSIONS LISTED AS FOLLOWS: ENGLISH FT IN  $[{\sf METRIC}]$  [mm]
- 6. \* APPROXIMATE DIMENSIONS DO NOT USE FOR PRE-FABRICATION OF CONNECTING PIPING.
- 7. MAKE-UP WATER PRESSURE
- 20 psi [137 kPa] MIN, 50 psi [344 kPa] MAX 8. MAKE-UP CONNECTION LOCATED 7-5/8" [194] FROM CONNECTION END OF UNIT
- 9. SERIES FLOW PIPING AND AUX. CROSSOVER DRAIN ARE BY OTHERS