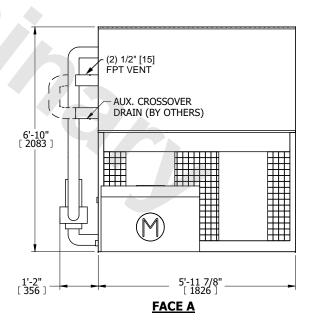

## NOTES:

- 1. (M)- FAN MOTOR LOCATION
- 2. MPT DENOTES MALE PIPE THREAD FPT DENOTES FEMALE PIPE THREAD BFW DENOTES BEVELED FOR WELDING GVD DENOTES GROOVED FLG DENOTES FLANGE PE DENOTES PLAIN END
- 3. +UNIT WEIGHT DOES NOT INCLUDE ACCESSORIES (SEE ACCESSORY DRAWINGS)
- 4. 3/4" [19mm] DIA. MOUNTING HOLES. REFER TÓ RECOMMENDED STEEL SUPPORT DRAWING
- 5. DIMENSIONS LISTED AS FOLLOWS: ENGLISH FT IN  $[{\sf METRIC}]$  [mm]
- 6. \* APPROXIMATE DIMENSIONS DO NOT USE FOR PRE-FABRICATION OF CONNECTING PIPING.
- 7. MAKE-UP WATER PRESSURE
- 20 psi [137 kPa] MIN, 50 psi [344 kPa] MAX 8. MAKE-UP CONNECTION LOCATED 7-5/8" [194] FROM CONNECTION END OF UNIT
- 9. SERIES FLOW PIPING AND AUX. CROSSOVER DRAIN ARE BY OTHERS