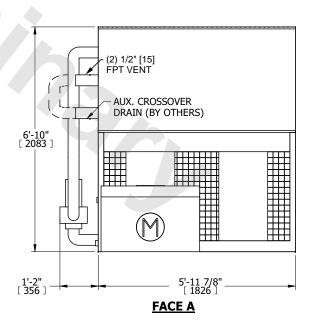

## NOTES:

- 1. (M)- FAN MOTOR LOCATION
- 2. MPT DENOTES MALE PIPE THREAD FPT DENOTES FEMALE PIPE THREAD BFW DENOTES BEVELED FOR WELDING GVD DENOTES GROOVED FLG DENOTES FLANGE PE DENOTES PLAIN END
- 3. +UNIT WEIGHT DOES NOT INCLUDE ACCESSORIES (SEE ACCESSORY DRAWINGS)
- 4. 3/4" [19mm] DIA. MOUNTING HOLES. REFER TÓ RECOMMENDED STEEL SUPPORT DRAWING
- 5. DIMENSIONS LISTED AS FOLLOWS: ENGLISH FT IN [METRIC] [mm]
- 6. \* APPROXIMATE DIMENSIONS DO NOT USE FOR PRE-FABRICATION OF CONNECTING PIPING.
- 7. MAKE-UP WATER PRESSURE
- 20 psi [137 kPa] MIN, 50 psi [344 kPa] MAX 8. MAKE-UP CONNECTION LOCATED 7-5/8" [194] FROM CONNECTION END OF UNIT
- 9. SERIES FLOW PIPING AND AUX. CROSSOVER DRAIN ARE BY OTHERS