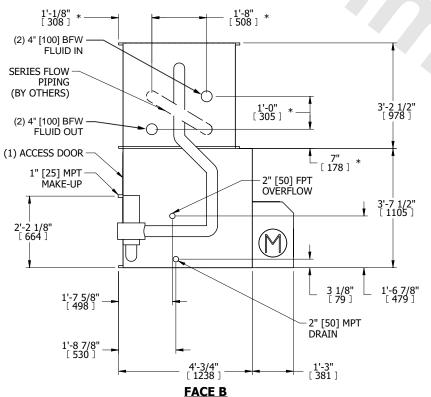

## NOTES:

- 1. (M)- FAN MOTOR LOCATION
- 2. MPT DENOTES MALE PIPE THREAD FPT DENOTES FEMALE PIPE THREAD BFW DENOTES BEVELED FOR WELDING GVD DENOTES GROOVED FLG DENOTES FLANGE PE DENOTES PLAIN END
- 3. +UNIT WEIGHT DOES NOT INCLUDE ACCESSORIES (SEE ACCESSORY DRAWINGS)
- 4. 3/4" [19mm] DIA. MOUNTING HOLES. REFER TÓ RECOMMENDED STEEL SUPPORT DRAWING
- 5. DIMENSIONS LISTED AS FOLLOWS: ENGLISH FT IN [METRIC] [mm]
- 6. \* APPROXIMATE DIMENSIONS DO NOT USE FOR PRE-FABRICATION OF CONNECTING PIPING.
- 7. MAKE-UP WATER PRESSURE
- 20 psi [137 kPa] MIN, 50 psi [344 kPa] MAX 8. MAKE-UP CONNECTION LOCATED 7-5/8" [194] FROM CONNECTION END OF UNIT
- 9. SERIES FLOW PIPING AND AUX. CROSSOVER DRAIN ARE BY OTHERS