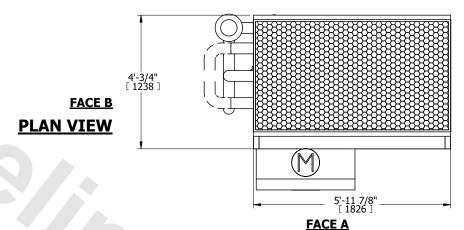

## NOTES:

- 1. (M)- FAN MOTOR LOCATION
- 2. MPT DENOTES MALE PIPE THREAD FPT DENOTES FEMALE PIPE THREAD BFW DENOTES BEVELED FOR WELDING GVD DENOTES GROOVED FLG DENOTES FLANGE PE DENOTES PLAIN END
- 3. +UNIT WEIGHT DOES NOT INCLUDE ACCESSORIES (SEE ACCESSORY DRAWINGS)
- 4. 3/4" [19mm] DIA. MOUNTING HOLES. REFER TÓ RECOMMENDED STEEL SUPPORT DRAWING
- 5. DIMENSIONS LISTED AS FOLLOWS: ENGLISH FT IN [METRIC] [mm]
- 6. \* APPROXIMATE DIMENSIONS DO NOT USE FOR PRE-FABRICATION OF CONNECTING PIPING.
- 7. MAKE-UP WATER PRESSURE
- 20 psi [137 kPa] MIN, 50 psi [344 kPa] MAX 8. MAKE-UP CONNECTION LOCATED 7-5/8" [194] FROM CONNECTION END OF UNIT
- 9. SERIES FLOW PIPING AND AUX. CROSSOVER DRAIN ARE BY OTHERS