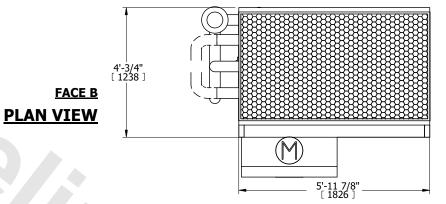

## NOTES:

- 1. (M)- FAN MOTOR LOCATION
- 2. MPT DENOTES MALE PIPE THREAD FPT DENOTES FEMALE PIPE THREAD BFW DENOTES BEVELED FOR WELDING **GVD DENOTES GROOVED** FLG DENOTES FLANGE PE DENOTES PLAIN END
- 3. +UNIT WEIGHT DOES NOT INCLUDE
- ACCESSORIES (SEE ACCESSORY DRAWINGS) 4. 3/4" [19mm] DIA. MOUNTING HOLES. REFER TO RECOMMENDED STEEL SUPPORT DRAWING
- 5. DIMENSIONS LISTED AS FOLLOWS: ENGLISH FT IN [METRIC] [mm]
- 6. \* APPROXIMATE DIMENSIONS DO NOT USE FOR PRE-FABRICATION OF CONNECTING PIPING
- 7. HEAVIEST SECTION IS COIL SECTION
- 8. MAKE-UP WATER PRESSURE
- 20 psi [137 kPa] MIN, 50 psi [344 kPa] MAX
- 9. MAKE-UP CONNECTION LOCATED 7-5/8" [194] FROM CONNECTION END OF UNIT
- 10. SERIES FLOW PIPING AND AUX. CROSSOVER DRAIN ARE BY OTHERS