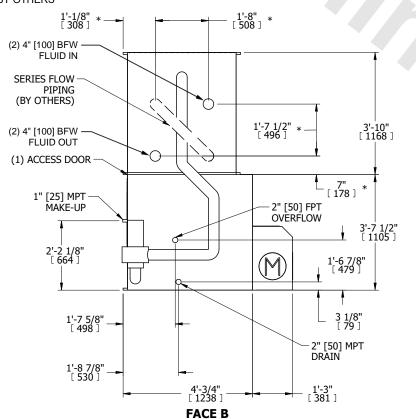

## NOTES:

- 1. (M)- FAN MOTOR LOCATION
- 2. MPT DENOTES MALE PIPE THREAD FPT DENOTES FEMALE PIPE THREAD BFW DENOTES BEVELED FOR WELDING **GVD DENOTES GROOVED** FLG DENOTES FLANGE PE DENOTES PLAIN END
- 3. +UNIT WEIGHT DOES NOT INCLUDE
- ACCESSORIES (SEE ACCESSORY DRAWINGS) 4. 3/4" [19mm] DIA. MOUNTING HOLES. REFER TO RECOMMENDED STEEL SUPPORT DRAWING
- 5. DIMENSIONS LISTED AS FOLLOWS: ENGLISH FT IN [METRIC] [mm]
- 6. \* APPROXIMATE DIMENSIONS DO NOT USE FOR PRE-FABRICATION OF CONNECTING PIPING
- 7. HEAVIEST SECTION IS COIL SECTION
- 8. MAKE-UP WATER PRESSURE
- 20 psi [137 kPa] MIN, 50 psi [344 kPa] MAX
- 9. MAKE-UP CONNECTION LOCATED 7-5/8" [194] FROM CONNECTION END OF UNIT
- 10. SERIES FLOW PIPING AND AUX. CROSSOVER DRAIN ARE BY OTHERS

## **FACE C**

**FACE A** 

**SHIPPING** 2780 lbs+ [1265] kg+ WEIGHT

**OPERATING** WEIGHT

3830 lbs+ [1740] kg+

HEAVIEST SECTION WEIGHT

1590 lbs+ [725] kg+

NO. OF SHIPPING SECTIONS