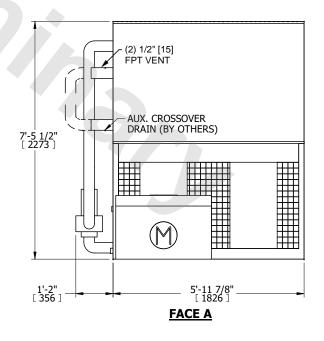

## NOTES:

- 1. (M)- FAN MOTOR LOCATION
- 2. MPT DENOTES MALE PIPE THREAD FPT DENOTES FEMALE PIPE THREAD BFW DENOTES BEVELED FOR WELDING **GVD DENOTES GROOVED** FLG DENOTES FLANGE PE DENOTES PLAIN END
- 3. +UNIT WEIGHT DOES NOT INCLUDE
- ACCESSORIES (SEE ACCESSORY DRAWINGS) 4. 3/4" [19mm] DIA. MOUNTING HOLES. REFER TO RECOMMENDED STEEL SUPPORT DRAWING
- 5. DIMENSIONS LISTED AS FOLLOWS: ENGLISH FT IN [METRIC] [mm]
- 6. \* APPROXIMATE DIMENSIONS DO NOT USE FOR PRE-FABRICATION OF CONNECTING PIPING
- 7. HEAVIEST SECTION IS COIL SECTION
- 8. MAKE-UP WATER PRESSURE
- 20 psi [137 kPa] MIN, 50 psi [344 kPa] MAX
- 9. MAKE-UP CONNECTION LOCATED 7-5/8" [194] FROM CONNECTION END OF UNIT
- 10. SERIES FLOW PIPING AND AUX. CROSSOVER DRAIN ARE BY OTHERS

## **FACE C**

**FACE A** 

**SHIPPING** 2780 lbs+ [1265] kg+ WEIGHT

**OPERATING** WEIGHT

3830 lbs+ [1740] kg+

HEAVIEST SECTION WEIGHT

1590 lbs+ [725] kg+

NO. OF SHIPPING SECTIONS