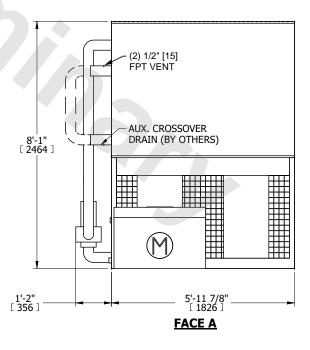

## NOTES:

**SHIPPING** 

WEIGHT

- 1. (M)- FAN MOTOR LOCATION
- 2. MPT DENOTES MALE PIPE THREAD FPT DENOTES FEMALE PIPE THREAD BFW DENOTES BEVELED FOR WELDING GVD DENOTES GROOVED FLG DENOTES FLANGE PE DENOTES PLAIN END
- 3. +UNIT WEIGHT DOES NOT INCLUDE ACCESSORIES (SEE ACCESSORY DRAWINGS)
- 4. 3/4" [19mm] DIA. MOUNTING HOLES. REFER TO RECOMMENDED STEEL SUPPORT DRAWING
- 5. DIMENSIONS LISTED AS FOLLOWS: ENGLISH FT IN [METRIC] [mm]
- 6. \* APPROXIMATE DIMENSIONS DO NOT USE FOR PRE-FABRICATION OF CONNECTING PIPING
- 7. HEAVIEST SECTION IS COIL SECTION
- 8. MAKE-UP WATER PRESSURE
- 20 psi [137 kPa] MIN, 50 psi [344 kPa] MAX
- 9. MAKE-UP CONNECTION LOCATED 7-5/8" [194] FROM CONNECTION END OF UNIT
- 10. SERIES FLOW PIPING AND AUX. CROSSOVER DRAIN ARE BY OTHERS