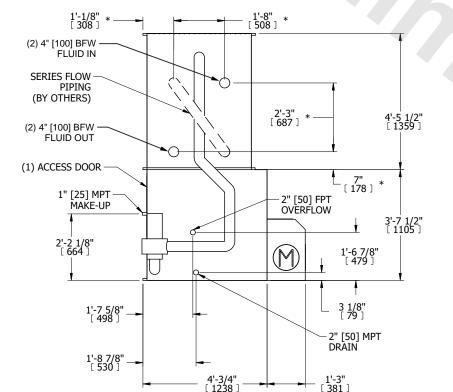

## NOTES:

**SHIPPING** 

WEIGHT

- 1. (M)- FAN MOTOR LOCATION
- 2. MPT DENOTES MALE PIPE THREAD FPT DENOTES FEMALE PIPE THREAD BFW DENOTES BEVELED FOR WELDING GVD DENOTES GROOVED FLG DENOTES FLANGE PE DENOTES PLAIN END
- 3. +UNIT WEIGHT DOES NOT INCLUDE ACCESSORIES (SEE ACCESSORY DRAWINGS)
- 4. 3/4" [19mm] DIA. MOUNTING HOLES. REFER TO RECOMMENDED STEEL SUPPORT DRAWING
- 5. DIMENSIONS LISTED AS FOLLOWS: ENGLISH FT IN [METRIC] [mm]
- 6. \* APPROXIMATE DIMENSIONS DO NOT USE FOR PRE-FABRICATION OF CONNECTING PIPING
- 7. HEAVIEST SECTION IS COIL SECTION
- 8. MAKE-UP WATER PRESSURE
- 20 psi [137 kPa] MIN, 50 psi [344 kPa] MAX
- 9. MAKE-UP CONNECTION LOCATED 7-5/8" [194] FROM CONNECTION END OF UNIT
- 10. SERIES FLOW PIPING AND AUX. CROSSOVER DRAIN ARE BY OTHERS