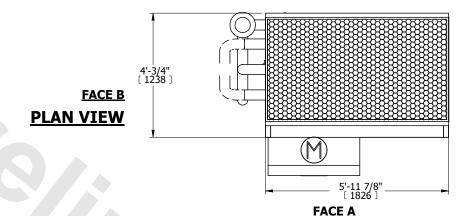

## NOTES:

**SHIPPING** 

WEIGHT

- 1. (M)- FAN MOTOR LOCATION
- 2. MPT DENOTES MALE PIPE THREAD FPT DENOTES FEMALE PIPE THREAD BFW DENOTES BEVELED FOR WELDING GVD DENOTES GROOVED FLG DENOTES FLANGE PE DENOTES PLAIN END
- 3. +UNIT WEIGHT DOES NOT INCLUDE ACCESSORIES (SEE ACCESSORY DRAWINGS)
- 4. 3/4" [19mm] DIA. MOUNTING HOLES. REFER TO RECOMMENDED STEEL SUPPORT DRAWING
- 5. DIMENSIONS LISTED AS FOLLOWS: ENGLISH FT IN [METRIC] [mm]
- 6. \* APPROXIMATE DIMENSIONS DO NOT USE FOR PRE-FABRICATION OF CONNECTING PIPING
- 7. HEAVIEST SECTION IS COIL SECTION
- 8. MAKE-UP WATER PRESSURE
- 20 psi [137 kPa] MIN, 50 psi [344 kPa] MAX
- 9. MAKE-UP CONNECTION LOCATED 7-5/8" [194] FROM CONNECTION END OF UNIT
- 10. SERIES FLOW PIPING AND AUX. CROSSOVER DRAIN ARE BY OTHERS

## **FACE C**

**FACE D** 

**FACE B** 

3070 lbs+ [1395] kg+ OPERATING WEIGHT 4230 lbs+ [1920] kg+ HEAVIEST SECTION WEIGHT 1940 lbs+ [880] kg+ NO. OF SHIPPING SECTIONS 2 DRAWN BY: TLS