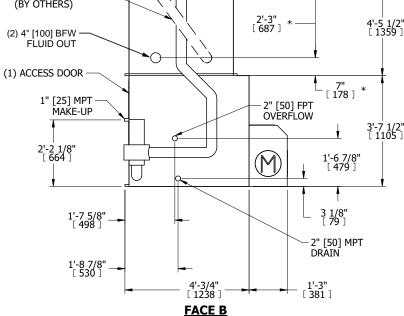

## NOTES:

- 1. (M)- FAN MOTOR LOCATION
- 2. MPT DENOTES MALE PIPE THREAD FPT DENOTES FEMALE PIPE THREAD BFW DENOTES BEVELED FOR WELDING **GVD DENOTES GROOVED** FLG DENOTES FLANGE PE DENOTES PLAIN END
- 3. +UNIT WEIGHT DOES NOT INCLUDE ACCESSORIES (SEE ACCESSORY DRAWINGS)
- 4. 3/4" [19mm] DIA. MOUNTING HOLES. REFER TO RECOMMENDED STEEL SUPPORT DRAWING
- 5. DIMENSIONS LISTED AS FOLLOWS: ENGLISH FT IN [METRIC] [mm]
- 6. \* APPROXIMATE DIMENSIONS DO NOT USE FOR PRE-FABRICATION OF CONNECTING PIPING
- 7. HEAVIEST SECTION IS COIL SECTION
- 8. MAKE-UP WATER PRESSURE
- 20 psi [137 kPa] MIN, 50 psi [344 kPa] MAX
- 9. MAKE-UP CONNECTION LOCATED 7-5/8" [194] FROM CONNECTION END OF UNIT
- 10. SERIES FLOW PIPING AND AUX. CROSSOVER DRAIN ARE BY OTHERS