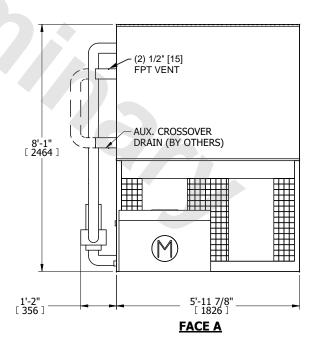

## NOTES:

- 1. (M)- FAN MOTOR LOCATION
- 2. MPT DENOTES MALE PIPE THREAD FPT DENOTES FEMALE PIPE THREAD BFW DENOTES BEVELED FOR WELDING **GVD DENOTES GROOVED** FLG DENOTES FLANGE PE DENOTES PLAIN END
- 3. +UNIT WEIGHT DOES NOT INCLUDE ACCESSORIES (SEE ACCESSORY DRAWINGS)
- 4. 3/4" [19mm] DIA. MOUNTING HOLES. REFER TO RECOMMENDED STEEL SUPPORT DRAWING
- 5. DIMENSIONS LISTED AS FOLLOWS: ENGLISH FT IN [METRIC] [mm]
- 6. \* APPROXIMATE DIMENSIONS DO NOT USE FOR PRE-FABRICATION OF CONNECTING PIPING
- 7. HEAVIEST SECTION IS COIL SECTION
- 8. MAKE-UP WATER PRESSURE
- 20 psi [137 kPa] MIN, 50 psi [344 kPa] MAX
- 9. MAKE-UP CONNECTION LOCATED 7-5/8" [194] FROM CONNECTION END OF UNIT
- 10. SERIES FLOW PIPING AND AUX. CROSSOVER DRAIN ARE BY OTHERS