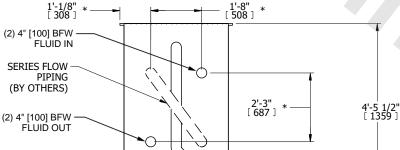

## NOTES:

- 1. (M)- FAN MOTOR LOCATION
- 2. MPT DENOTES MALE PIPE THREAD FPT DENOTES FEMALE PIPE THREAD BFW DENOTES BEVELED FOR WELDING **GVD DENOTES GROOVED** FLG DENOTES FLANGE PE DENOTES PLAIN END
- 3. +UNIT WEIGHT DOES NOT INCLUDE ACCESSORIES (SEE ACCESSORY DRAWINGS)
- 4. 3/4" [19mm] DIA. MOUNTING HOLES. REFER TO RECOMMENDED STEEL SUPPORT DRAWING
- 5. DIMENSIONS LISTED AS FOLLOWS: ENGLISH FT IN [METRIC] [mm]
- 6. \* APPROXIMATE DIMENSIONS DO NOT USE FOR PRE-FABRICATION OF CONNECTING PIPING
- 7. HEAVIEST SECTION IS COIL SECTION
- 8. MAKE-UP WATER PRESSURE
- 20 psi [137 kPa] MIN, 50 psi [344 kPa] MAX
- 9. MAKE-UP CONNECTION LOCATED 7-5/8" [194] FROM CONNECTION END OF UNIT
- 10. SERIES FLOW PIPING AND AUX. CROSSOVER DRAIN ARE BY OTHERS