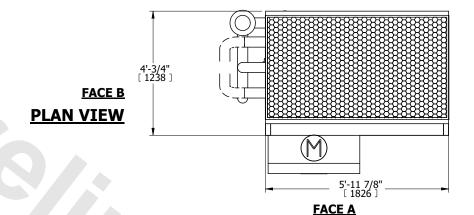

| UNIT CLOSED CIRCUIT COOLER |              | COOLER    |
|----------------------------|--------------|-----------|
| MODEL #                    | LSWE 4-4H6-Z | SCALE NTS |

DWG. # REV. WLE040608-DRD-SF DATE 7/16/2025 SERIAL #

## NOTES:

- 1. (M)- FAN MOTOR LOCATION
- 2. MPT DENOTES MALE PIPE THREAD FPT DENOTES FEMALE PIPE THREAD BFW DENOTES BEVELED FOR WELDING **GVD DENOTES GROOVED** FLG DENOTES FLANGE PE DENOTES PLAIN END
- 3. +UNIT WEIGHT DOES NOT INCLUDE ACCESSORIES (SEE ACCESSORY DRAWINGS)
- 4. 3/4" [19mm] DIA. MOUNTING HOLES. REFER TO RECOMMENDED STEEL SUPPORT DRAWING
- 5. DIMENSIONS LISTED AS FOLLOWS: ENGLISH FT IN [METRIC] [mm]
- 6. \* APPROXIMATE DIMENSIONS DO NOT USE FOR PRE-FABRICATION OF CONNECTING PIPING
- 7. HEAVIEST SECTION IS COIL SECTION
- 8. MAKE-UP WATER PRESSURE
- 20 psi [137 kPa] MIN, 50 psi [344 kPa] MAX
- 9. MAKE-UP CONNECTION LOCATED 7-5/8" [194] FROM CONNECTION END OF UNIT
- 10. SERIES FLOW PIPING AND AUX. CROSSOVER DRAIN ARE BY OTHERS