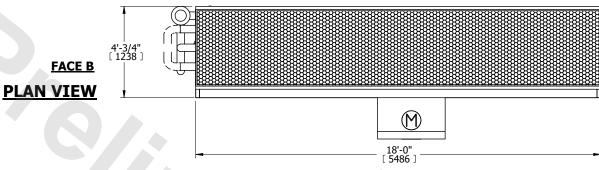

| UNIT CLOSED CIRCUIT COOLER |               | COOLER    |
|----------------------------|---------------|-----------|
| MODEL #                    | LSWE 4-3J18-Z | SCALE NTS |

EVAPCO, INC. EVAPCO

DWG. # WLE041806-DRD-SF REV. SERIAL # DATE 7/12/2025

## NOTES:

- 1. (M)- FAN MOTOR LOCATION
- 2. MPT DENOTES MALE PIPE THREAD FPT DENOTES FEMALE PIPE THREAD BFW DENOTES BEVELED FOR WELDING GVD DENOTES GROOVED

GVD DENOTES GROOVED FLG DENOTES FLANGE PE DENOTES PLAIN END

- 3. +UNIT WEIGHT DOES NOT INCLUDE ACCESSORIES (SEE ACCESSORY DRAWINGS)
- 4. 3/4" [19mm] DIA. MOUNTING HOLES. REFER TO RECOMMENDED STEEL SUPPORT DRAWING
- 5. DIMENSIONS LISTED AS FOLLOWS: ENGLISH FT IN [METRIC] [mm]
- 6. \* APPROXIMATE DIMENSIONS DO NOT USE FOR PRE-FABRICATION OF CONNECTING PIPING
- 7. HEAVIEST SECTION IS COIL SECTION
- 8. MAKE-UP WATER PRESSURE 20 psi [137 kPa] MIN, 50 psi [344 kPa] MAX
- 9. MAKE-UP CONNECTION LOCATED 7-5/8" [194] FROM CONNECTION END OF UNIT
- 10. SERIES FLOW PIPING AND AUX. CROSSOVER DRAIN ARE BY OTHERS

## FACE C

FACE A

**FACE D**