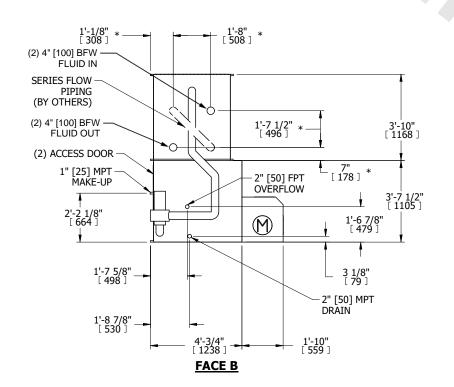

## NOTES:

- 1. (M)- FAN MOTOR LOCATION
- 2. MPT DENOTES MALE PIPE THREAD FPT DENOTES FEMALE PIPE THREAD BFW DENOTES BEVELED FOR WELDING GVD DENOTES GROOVED

GVD DENOTES GROOVED FLG DENOTES FLANGE PE DENOTES PLAIN END

- 3. +UNIT WEIGHT DOES NOT INCLUDE ACCESSORIES (SEE ACCESSORY DRAWINGS)
- 4. 3/4" [19mm] DIA. MOUNTING HOLES. REFER TO RECOMMENDED STEEL SUPPORT DRAWING
- 5. DIMENSIONS LISTED AS FOLLOWS: ENGLISH FT IN [METRIC] [mm]
- 6. \* APPROXIMATE DIMENSIONS DO NOT USE FOR PRE-FABRICATION OF CONNECTING PIPING
- 7. HEAVIEST SECTION IS COIL SECTION
- 8. MAKE-UP WATER PRESSURE 20 psi [137 kPa] MIN, 50 psi [344 kPa] MAX
- 9. MAKE-UP CONNECTION LOCATED 7-5/8" [194] FROM CONNECTION END OF UNIT
- 10. SERIES FLOW PIPING AND AUX. CROSSOVER DRAIN ARE BY OTHERS

## FACE C

FACE A

**FACE D**