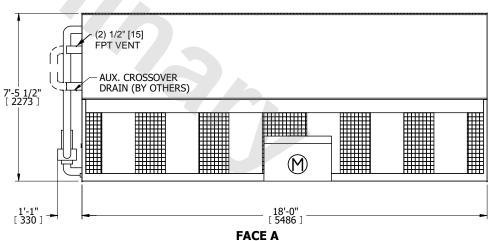

## NOTES:

- 1. (M)- FAN MOTOR LOCATION
- 2. MPT DENOTES MALE PIPE THREAD FPT DENOTES FEMALE PIPE THREAD BFW DENOTES BEVELED FOR WELDING GVD DENOTES GROOVED

GVD DENOTES GROOVED FLG DENOTES FLANGE PE DENOTES PLAIN END

- 3. +UNIT WEIGHT DOES NOT INCLUDE ACCESSORIES (SEE ACCESSORY DRAWINGS)
- 4. 3/4" [19mm] DIA. MOUNTING HOLES. REFER TO RECOMMENDED STEEL SUPPORT DRAWING
- 5. DIMENSIONS LISTED AS FOLLOWS: ENGLISH FT IN [METRIC] [mm]
- 6. \* APPROXIMATE DIMENSIONS DO NOT USE FOR PRE-FABRICATION OF CONNECTING PIPING
- 7. HEAVIEST SECTION IS COIL SECTION
- 8. MAKE-UP WATER PRESSURE 20 psi [137 kPa] MIN, 50 psi [344 kPa] MAX
- 9. MAKE-UP CONNECTION LOCATED 7-5/8" [194] FROM CONNECTION END OF UNIT
- 10. SERIES FLOW PIPING AND AUX. CROSSOVER DRAIN ARE BY OTHERS

## FACE C

FACE A

**FACE D**