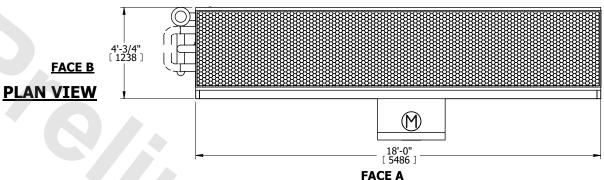

| UNIT    | CLOSED CIRCUIT COOLER |           |  |
|---------|-----------------------|-----------|--|
| MODEL # | LSWE 4-3K18-Z         | SCALE NTS |  |
| NOTES:  |                       |           |  |

DWG. # WLE041806-DRD-SF REV. SERIAL # DATE 7/12/2025

- 1. (M)- FAN MOTOR LOCATION
- 2. MPT DENOTES MALE PIPE THREAD FPT DENOTES FEMALE PIPE THREAD BFW DENOTES BEVELED FOR WELDING GVD DENOTES GROOVED

GVD DENOTES GROOVED FLG DENOTES FLANGE

- PE DENOTES PLAIN END
- 3. +UNIT WEIGHT DOES NOT INCLUDE ACCESSORIES (SEE ACCESSORY DRAWINGS)
- 4. 3/4" [19mm] DIA. MOUNTING HOLES. REFER TO RECOMMENDED STEEL SUPPORT DRAWING
- 5. DIMENSIONS LISTED AS FOLLOWS: ENGLISH FT IN [METRIC] [mm]
- 6. \* APPROXIMATE DIMENSIONS DO NOT USE FOR PRE-FABRICATION OF CONNECTING PIPING
- 7. HEAVIEST SECTION IS COIL SECTION
- 8. MAKE-UP WATER PRESSURE
- 20 psi [137 kPa] MIN, 50 psi [344 kPa] MAX 9. MAKE-UP CONNECTION LOCATED 7-5/8" [194]
- 9. MAKE-UP CONNECTION LOCATED 7-5/8 [194] FROM CONNECTION END OF UNIT
- 10. SERIES FLOW PIPING AND AUX. CROSSOVER DRAIN ARE BY OTHERS