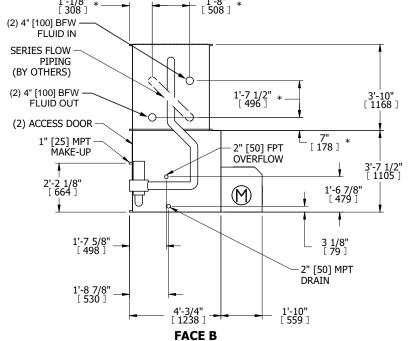

| UNIT    | CLOSED CIRCUIT COOLER |           |  |
|---------|-----------------------|-----------|--|
| MODEL # | LSWE 4-3K18-Z         | SCALE NTS |  |
| NOTES:  |                       |           |  |

DWG. # WLE041806-DRD-SF REV. SERIAL # DATE 7/12/2025

- 1. (M)- FAN MOTOR LOCATION
- 2. MPT DENOTES MALE PIPE THREAD FPT DENOTES FEMALE PIPE THREAD BFW DENOTES BEVELED FOR WELDING GVD DENOTES GROOVED

GVD DENOTES GROOVED FLG DENOTES FLANGE

- PE DENOTES PLAIN END
- 3. +UNIT WEIGHT DOES NOT INCLUDE ACCESSORIES (SEE ACCESSORY DRAWINGS)
- 4. 3/4" [19mm] DIA. MOUNTING HOLES. REFER TO RECOMMENDED STEEL SUPPORT DRAWING
- 5. DIMENSIONS LISTED AS FOLLOWS: ENGLISH FT IN [METRIC] [mm]
- 6. \* APPROXIMATE DIMENSIONS DO NOT USE FOR PRE-FABRICATION OF CONNECTING PIPING
- 7. HEAVIEST SECTION IS COIL SECTION
- 8. MAKE-UP WATER PRESSURE
- 20 psi [137 kPa] MIN, 50 psi [344 kPa] MAX 9. MAKE-UP CONNECTION LOCATED 7-5/8" [194]
- 9. MAKE-UP CONNECTION LOCATED 7-5/8 [194] FROM CONNECTION END OF UNIT
- 10. SERIES FLOW PIPING AND AUX. CROSSOVER DRAIN ARE BY OTHERS