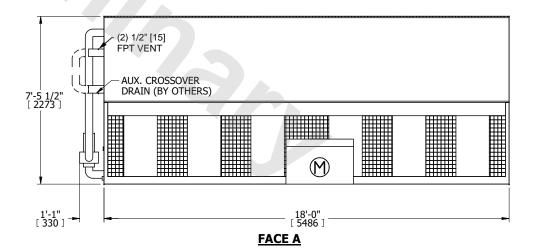

| UNIT    | CLOSED CIRCUIT COOLER |           |  |
|---------|-----------------------|-----------|--|
| MODEL # | LSWE 4-3K18-Z         | SCALE NTS |  |
| NOTES:  |                       |           |  |

DWG. # WLE041806-DRD-SF REV. SERIAL # DATE 7/12/2025

- 1. (M)- FAN MOTOR LOCATION
- 2. MPT DENOTES MALE PIPE THREAD FPT DENOTES FEMALE PIPE THREAD BFW DENOTES BEVELED FOR WELDING GVD DENOTES GROOVED

GVD DENOTES GROOVED FLG DENOTES FLANGE

- PE DENOTES PLAIN END
- 3. +UNIT WEIGHT DOES NOT INCLUDE ACCESSORIES (SEE ACCESSORY DRAWINGS)
- 4. 3/4" [19mm] DIA. MOUNTING HOLES. REFER TO RECOMMENDED STEEL SUPPORT DRAWING
- 5. DIMENSIONS LISTED AS FOLLOWS: ENGLISH FT IN [METRIC] [mm]
- 6. \* APPROXIMATE DIMENSIONS DO NOT USE FOR PRE-FABRICATION OF CONNECTING PIPING
- 7. HEAVIEST SECTION IS COIL SECTION
- 8. MAKE-UP WATER PRESSURE
- 20 psi [137 kPa] MIN, 50 psi [344 kPa] MAX 9. MAKE-UP CONNECTION LOCATED 7-5/8" [194]
- 9. MAKE-UP CONNECTION LOCATED 7-5/8 [194] FROM CONNECTION END OF UNIT
- 10. SERIES FLOW PIPING AND AUX. CROSSOVER DRAIN ARE BY OTHERS