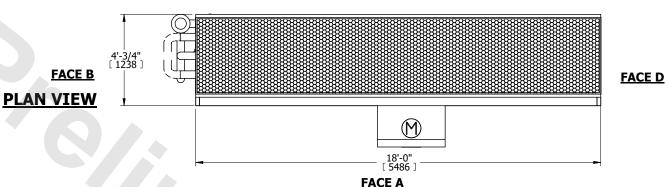

## NOTES:

- 1. (M)- FAN MOTOR LOCATION
- 2. MPT DENOTES MALE PIPE THREAD FPT DENOTES FEMALE PIPE THREAD BFW DENOTES BEVELED FOR WELDING **GVD DENOTES GROOVED**

FLG DENOTES FLANGE

- PE DENOTES PLAIN END
- 3. +UNIT WEIGHT DOES NOT INCLUDE ACCESSORIES (SEE ACCESSORY DRAWINGS)
- 4. 3/4" [19mm] DIA. MOUNTING HOLES. REFER TO RECOMMENDED STEEL SUPPORT DRAWING
- 5. DIMENSIONS LISTED AS FOLLOWS: ENGLISH FT IN [METRIC] [mm]
- 6. \* APPROXIMATE DIMENSIONS DO NOT USE FOR PRE-FABRICATION OF CONNECTING PIPING
- 7. HEAVIEST SECTION IS COIL SECTION
- 8. MAKE-UP WATER PRESSURE 20 psi [137 kPa] MIN, 50 psi [344 kPa] MAX
- 9. MAKE-UP CONNECTION LOCATED 7-5/8" [194] FROM CONNECTION END OF UNIT
- 10. SERIES FLOW PIPING AND AUX. CROSSOVER DRAIN ARE BY OTHERS

## **FACE C**

**SHIPPING** WEIGHT

7380 lbs+ [3350] kg+

OPERATING WEIGHT

10280 lbs+ [4665] kg+

HEAVIEST SECTION WEIGHT

4410 lbs+ [2005] kg+

NO. OF SHIPPING SECTIONS