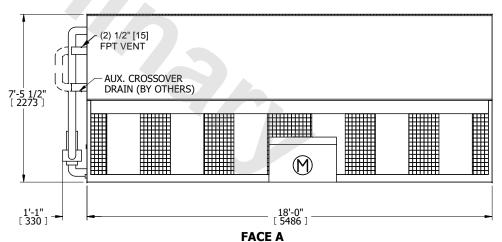

## NOTES:

- 1. (M)- FAN MOTOR LOCATION
- 2. MPT DENOTES MALE PIPE THREAD FPT DENOTES FEMALE PIPE THREAD BFW DENOTES BEVELED FOR WELDING **GVD DENOTES GROOVED**

FLG DENOTES FLANGE

- PE DENOTES PLAIN END
- 3. +UNIT WEIGHT DOES NOT INCLUDE ACCESSORIES (SEE ACCESSORY DRAWINGS)
- 4. 3/4" [19mm] DIA. MOUNTING HOLES. REFER TO RECOMMENDED STEEL SUPPORT DRAWING
- 5. DIMENSIONS LISTED AS FOLLOWS: ENGLISH FT IN [METRIC] [mm]
- 6. \* APPROXIMATE DIMENSIONS DO NOT USE FOR PRE-FABRICATION OF CONNECTING PIPING
- 7. HEAVIEST SECTION IS COIL SECTION
- 8. MAKE-UP WATER PRESSURE 20 psi [137 kPa] MIN, 50 psi [344 kPa] MAX
- 9. MAKE-UP CONNECTION LOCATED 7-5/8" [194] FROM CONNECTION END OF UNIT
- 10. SERIES FLOW PIPING AND AUX. CROSSOVER DRAIN ARE BY OTHERS