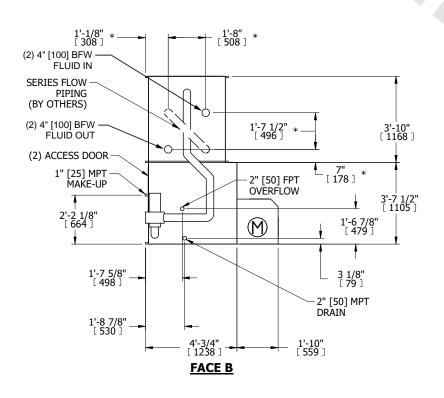

## NOTES:

- 1. (M)- FAN MOTOR LOCATION
- 2. MPT DENOTES MALE PIPE THREAD FPT DENOTES FEMALE PIPE THREAD BFW DENOTES BEVELED FOR WELDING **GVD DENOTES GROOVED**

FLG DENOTES FLANGE

- PE DENOTES PLAIN END
- 3. +UNIT WEIGHT DOES NOT INCLUDE ACCESSORIES (SEE ACCESSORY DRAWINGS)
- 4. 3/4" [19mm] DIA. MOUNTING HOLES. REFER TO RECOMMENDED STEEL SUPPORT DRAWING
- 5. DIMENSIONS LISTED AS FOLLOWS: ENGLISH FT IN [METRIC] [mm]
- 6. \* APPROXIMATE DIMENSIONS DO NOT USE FOR PRE-FABRICATION OF CONNECTING PIPING
- 7. HEAVIEST SECTION IS COIL SECTION
- 8. MAKE-UP WATER PRESSURE 20 psi [137 kPa] MIN, 50 psi [344 kPa] MAX
- 9. MAKE-UP CONNECTION LOCATED 7-5/8" [194] FROM CONNECTION END OF UNIT
- 10. SERIES FLOW PIPING AND AUX. CROSSOVER DRAIN ARE BY OTHERS