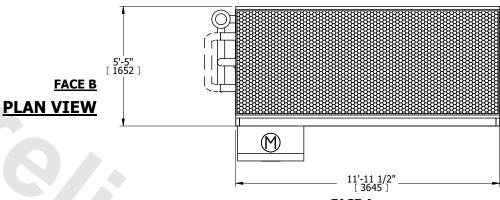

## NOTES:

- 1. (M)- FAN MOTOR LOCATION
- 2. MPT DENOTES MALE PIPE THREAD FPT DENOTES FEMALE PIPE THREAD BFW DENOTES BEVELED FOR WELDING GVD DENOTES GROOVED ELC DENOTES ELANGE
  - FLG DENOTES FLANGE PE DENOTES PLAIN END
- 3. +UNIT WEIGHT DOES NOT INCLUDE ACCESSORIES (SEE ACCESSORY DRAWINGS)
- 4. 3/4" [19mm] DIA. MOUNTING HOLES. REFER TO RECOMMENDED STEEL SUPPORT DRAWING
- 5. DIMENSIONS LISTED AS FOLLOWS: ENGLISH FT IN [METRIC] [mm]
- 6. \* APPROXIMATE DIMENSIONS DO NOT USE FOR PRE-FABRICATION OF CONNECTING PIPING
- 7. HEAVIEST SECTION IS COIL SECTION
- 8. MAKE-UP WATER PRESSURE 20 psi [137 kPa] MIN, 50 psi [344 kPa] MAX
- 9. SERIES FLOW PIPING AND AUX. CROSSOVER DRAIN ARE BY OTHERS

## **FACE C**

FACE D

SHIPPING WEIGHT 10720 lbs+ [4865] kg+ OPERATING WEIGHT

15520 lbs+ [7040] kg+

HEAVIEST SECTION WEIGHT

8030 lbs+ [3645] kg+

NO. OF SHIPPING SECTIONS

DRAWN BY: