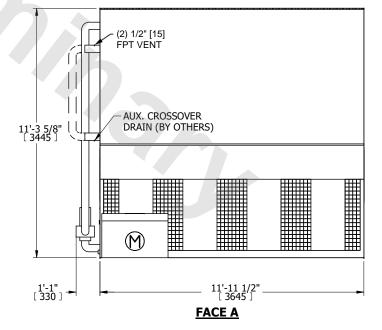

## NOTES:

- 1. (M)- FAN MOTOR LOCATION
- 2. MPT DENOTES MALE PIPE THREAD FPT DENOTES FEMALE PIPE THREAD BFW DENOTES BEVELED FOR WELDING GVD DENOTES GROOVED ELC DENOTES ELANGE
  - FLG DENOTES FLANGE PE DENOTES PLAIN END
- 3. +UNIT WEIGHT DOES NOT INCLUDE ACCESSORIES (SEE ACCESSORY DRAWINGS)
- 4. 3/4" [19mm] DIA. MOUNTING HOLES. REFER TO RECOMMENDED STEEL SUPPORT DRAWING
- 5. DIMENSIONS LISTED AS FOLLOWS: ENGLISH FT IN [METRIC] [mm]
- 6. \* APPROXIMATE DIMENSIONS DO NOT USE FOR PRE-FABRICATION OF CONNECTING PIPING
- 7. HEAVIEST SECTION IS COIL SECTION
- 8. MAKE-UP WATER PRESSURE 20 psi [137 kPa] MIN, 50 psi [344 kPa] MAX
- 9. SERIES FLOW PIPING AND AUX. CROSSOVER DRAIN ARE BY OTHERS

## **FACE C**

FACE D

SHIPPING WEIGHT 10720 lbs+ [4865] kg+ OPERATING WEIGHT

15520 lbs+ [7040] kg+

HEAVIEST SECTION WEIGHT

8030 lbs+ [3645] kg+

NO. OF SHIPPING SECTIONS

DRAWN BY: