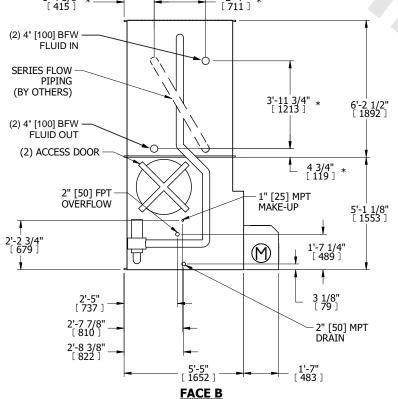

## NOTES:

- 1. (M)- FAN MOTOR LOCATION
- 2. MPT DENOTES MALE PIPE THREAD FPT DENOTES FEMALE PIPE THREAD BFW DENOTES BEVELED FOR WELDING GVD DENOTES GROOVED ELC DENOTES ELANGE
  - FLG DENOTES FLANGE PE DENOTES PLAIN END
- 3. +UNIT WEIGHT DOES NOT INCLUDE ACCESSORIES (SEE ACCESSORY DRAWINGS)
- 4. 3/4" [19mm] DIA. MOUNTING HOLES. REFER TO RECOMMENDED STEEL SUPPORT DRAWING
- 5. DIMENSIONS LISTED AS FOLLOWS: ENGLISH FT IN [METRIC] [mm]
- 6. \* APPROXIMATE DIMENSIONS DO NOT USE FOR PRE-FABRICATION OF CONNECTING PIPING
- 7. HEAVIEST SECTION IS COIL SECTION
- 8. MAKE-UP WATER PRESSURE 20 psi [137 kPa] MIN, 50 psi [344 kPa] MAX
- 9. SERIES FLOW PIPING AND AUX. CROSSOVER DRAIN ARE BY OTHERS

## **FACE C**

FACE D

SHIPPING WEIGHT 10720 lbs+ [4865] kg+ OPERATING WEIGHT

15520 lbs+ [7040] kg+

HEAVIEST SECTION WEIGHT

8030 lbs+ [3645] kg+

NO. OF SHIPPING SECTIONS

DRAWN BY: