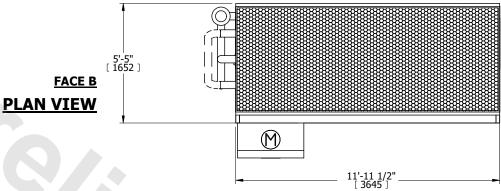

## NOTES:

- 1. (M)- FAN MOTOR LOCATION
- 2. MPT DENOTES MALE PIPE THREAD FPT DENOTES FEMALE PIPE THREAD BFW DENOTES BEVELED FOR WELDING GVD DENOTES GROOVED
  - FLG DENOTES FLANGE
    PE DENOTES PLAIN END
- 3. +UNIT WEIGHT DOES NOT INCLUDE ACCESSORIES (SEE ACCESSORY DRAWINGS)
- 4. 3/4" [19mm] DIA. MOUNTING HOLES. REFER TO RECOMMENDED STEEL SUPPORT DRAWING
- 5. DIMENSIONS LISTED AS FOLLOWS: ENGLISH FT IN [METRIC] [mm]
- 6. \* APPROXIMATE DIMENSIONS DO NOT USE FOR PRE-FABRICATION OF CONNECTING PIPING
- 7. HEAVIEST SECTION IS COIL SECTION
- 8. MAKE-UP WATER PRESSURE 20 psi [137 kPa] MIN, 50 psi [344 kPa] MAX
- 9. SERIES FLOW PIPING AND AUX. CROSSOVER DRAIN ARE BY OTHERS