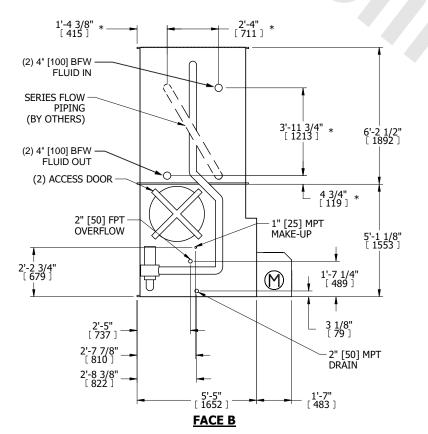

## NOTES:

- 1. (M)- FAN MOTOR LOCATION
- 2. MPT DENOTES MALE PIPE THREAD FPT DENOTES FEMALE PIPE THREAD BFW DENOTES BEVELED FOR WELDING GVD DENOTES GROOVED
  - FLG DENOTES FLANGE
    PE DENOTES PLAIN END
- 3. +UNIT WEIGHT DOES NOT INCLUDE ACCESSORIES (SEE ACCESSORY DRAWINGS)
- 4. 3/4" [19mm] DIA. MOUNTING HOLES. REFER TO RECOMMENDED STEEL SUPPORT DRAWING
- 5. DIMENSIONS LISTED AS FOLLOWS: ENGLISH FT IN [METRIC] [mm]
- 6. \* APPROXIMATE DIMENSIONS DO NOT USE FOR PRE-FABRICATION OF CONNECTING PIPING
- 7. HEAVIEST SECTION IS COIL SECTION
- 8. MAKE-UP WATER PRESSURE 20 psi [137 kPa] MIN, 50 psi [344 kPa] MAX
- 9. SERIES FLOW PIPING AND AUX. CROSSOVER DRAIN ARE BY OTHERS

## **FACE C**

**FACE A** 

SHIPPING WEIGHT 10780 lbs+ [4890] kg+ OPERATING WEIGHT

15580 lbs+ [7070] kg+

HEAVIEST SECTION WEIGHT

8030 lbs+ [3645] kg+

NO. OF SHIPPING SECTIONS

DRAWN BY: