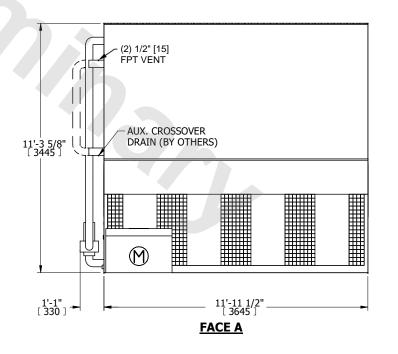

## NOTES:

- 1. (M)- FAN MOTOR LOCATION
- 2. MPT DENOTES MALE PIPE THREAD FPT DENOTES FEMALE PIPE THREAD BFW DENOTES BEVELED FOR WELDING GVD DENOTES GROOVED
  - FLG DENOTES FLANGE
    PE DENOTES PLAIN END
- 3. +UNIT WEIGHT DOES NOT INCLUDE ACCESSORIES (SEE ACCESSORY DRAWINGS)
- 4. 3/4" [19mm] DIA. MOUNTING HOLES. REFER TO RECOMMENDED STEEL SUPPORT DRAWING
- 5. DIMENSIONS LISTED AS FOLLOWS: ENGLISH FT IN [METRIC] [mm]
- 6. \* APPROXIMATE DIMENSIONS DO NOT USE FOR PRE-FABRICATION OF CONNECTING PIPING
- 7. HEAVIEST SECTION IS COIL SECTION
- 8. MAKE-UP WATER PRESSURE 20 psi [137 kPa] MIN, 50 psi [344 kPa] MAX
- 9. SERIES FLOW PIPING AND AUX. CROSSOVER DRAIN ARE BY OTHERS

## **FACE C**

**FACE A** 

SHIPPING WEIGHT 10780 lbs+ [4890] kg+ OPERATING WEIGHT

15580 lbs+ [7070] kg+

HEAVIEST SECTION WEIGHT

8030 lbs+ [3645] kg+

NO. OF SHIPPING SECTIONS

DRAWN BY: