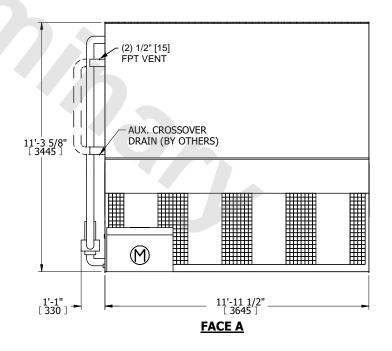

## NOTES:

- 1. (M)- FAN MOTOR LOCATION
- 2. MPT DENOTES MALE PIPE THREAD FPT DENOTES FEMALE PIPE THREAD BFW DENOTES BEVELED FOR WELDING GVD DENOTES GROOVED FLG DENOTES FLANGE
  - FLG DENOTES FLANGE
    PE DENOTES PLAIN END
- 3. +UNIT WEIGHT DOES NOT INCLUDE ACCESSORIES (SEE ACCESSORY DRAWINGS)
- 4. 3/4" [19mm] DIA. MOUNTING HOLES. REFER TÓ RECOMMENDED STEEL SUPPORT DRAWING
- 5. DIMENSIONS LISTED AS FOLLOWS: ENGLISH FT IN [METRIC] [mm] 6. \* APPROXIMATE DIMENSIONS DO NOT
- 6. \* APPROXIMATE DIMENSIONS DO NOT USE FOR PRE-FABRICATION OF CONNECTING PIPING
- 7. HEAVIEST SECTION IS COIL SECTION
- 8. MAKE-UP WATER PRESSURE 20 psi [137 kPa] MIN, 50 psi [344 kPa] MAX
- 9. SERIES FLOW PIPING AND AUX. CROSSOVER DRAIN ARE BY OTHERS

## **FACE C**

FACE D

SHIPPING WEIGHT

10810 lbs+ [4905] kg+

OPERATING WEIGHT

15610 lbs+ [7085] kg+

HEAVIEST SECTION WEIGHT

8030 lbs+ [3645] kg+