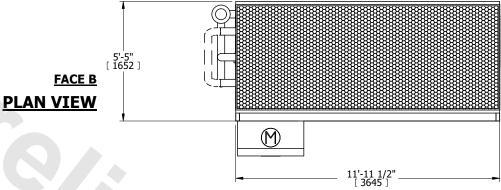

## NOTES:

- 1. (M)- FAN MOTOR LOCATION
- 2. MPT DENOTES MALE PIPE THREAD FPT DENOTES FEMALE PIPE THREAD BFW DENOTES BEVELED FOR WELDING GVD DENOTES GROOVED FLG DENOTES FLANGE
  - FLG DENOTES FLANGE
    PE DENOTES PLAIN END
- 3. +UNIT WEIGHT DOES NOT INCLUDE ACCESSORIES (SEE ACCESSORY DRAWINGS)
- 4. 3/4" [19mm] DIA. MOUNTING HOLES. REFER TÓ RECOMMENDED STEEL SUPPORT DRAWING
- 5. DIMENSIONS LISTED AS FOLLOWS: ENGLISH FT IN [METRIC] [mm] 6. \* APPROXIMATE DIMENSIONS DO NOT
- 6. \* APPROXIMATE DIMENSIONS DO NOT USE FOR PRE-FABRICATION OF CONNECTING PIPING
- 7. HEAVIEST SECTION IS COIL SECTION
- 8. MAKE-UP WATER PRESSURE 20 psi [137 kPa] MIN, 50 psi [344 kPa] MAX
- 9. SERIES FLOW PIPING AND AUX. CROSSOVER DRAIN ARE BY OTHERS

## **FACE C**

FACE D

SHIPPING WEIGHT

10810 lbs+ [4905] kg+

OPERATING WEIGHT

15610 lbs+ [7085] kg+

HEAVIEST SECTION WEIGHT

8030 lbs+ [3645] kg+