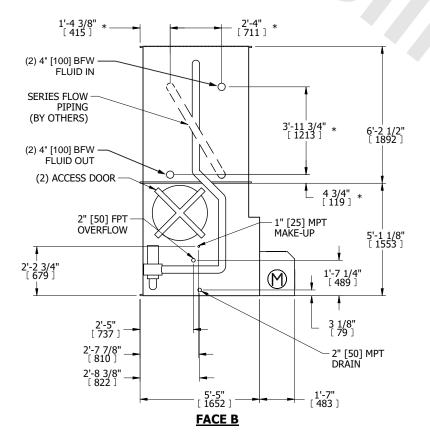

## NOTES:

- 1. (M)- FAN MOTOR LOCATION
- 2. MPT DENOTES MALE PIPE THREAD FPT DENOTES FEMALE PIPE THREAD BFW DENOTES BEVELED FOR WELDING GVD DENOTES GROOVED FLG DENOTES FLANGE
  - FLG DENOTES FLANGE
    PE DENOTES PLAIN END
- 3. +UNIT WEIGHT DOES NOT INCLUDE ACCESSORIES (SEE ACCESSORY DRAWINGS)
- 4. 3/4" [19mm] DIA. MOUNTING HOLES. REFER TÓ RECOMMENDED STEEL SUPPORT DRAWING
- 5. DIMENSIONS LISTED AS FOLLOWS: ENGLISH FT IN [METRIC] [mm] 6. \* APPROXIMATE DIMENSIONS DO NOT
- 6. \* APPROXIMATE DIMENSIONS DO NOT USE FOR PRE-FABRICATION OF CONNECTING PIPING
- 7. HEAVIEST SECTION IS COIL SECTION
- 8. MAKE-UP WATER PRESSURE 20 psi [137 kPa] MIN, 50 psi [344 kPa] MAX
- 9. SERIES FLOW PIPING AND AUX. CROSSOVER DRAIN ARE BY OTHERS

## **FACE C**

FACE D

SHIPPING WEIGHT

10810 lbs+ [4905] kg+

OPERATING WEIGHT

15610 lbs+ [7085] kg+

HEAVIEST SECTION WEIGHT

8030 lbs+ [3645] kg+