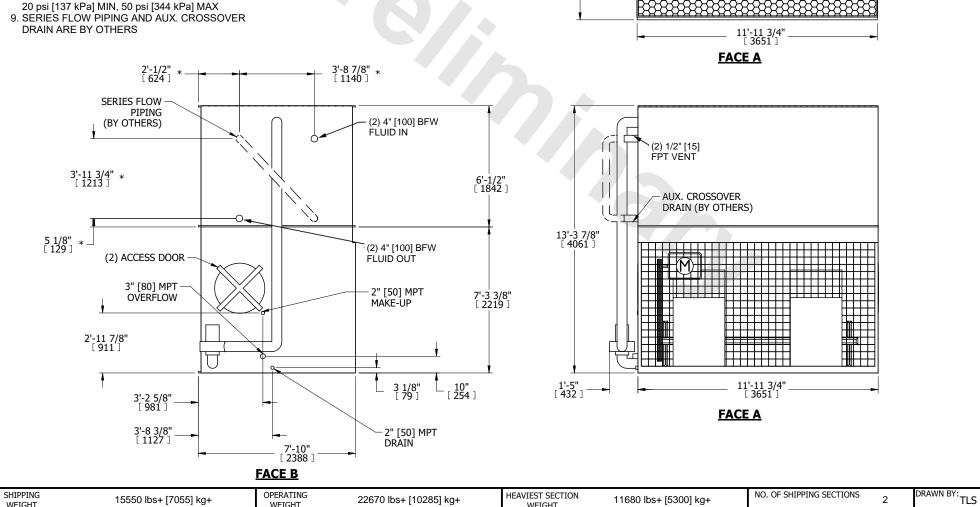

| UNIT CLOSED CIRCUIT COOLER                                                                                                                           |                                                                                                                                                                            |                                          | EVAPCO, INC. EVEP CO SERIAL # WLEP81214-DRD-SF |         |        |          | RD-SF REV     |
|------------------------------------------------------------------------------------------------------------------------------------------------------|----------------------------------------------------------------------------------------------------------------------------------------------------------------------------|------------------------------------------|------------------------------------------------|---------|--------|----------|---------------|
| MODEL #                                                                                                                                              | LSWE 8P-7M12-Z                                                                                                                                                             | SCALE NTS                                | EVAPC                                          | O, INC. |        | SERIAL # | DATE 8/18/202 |
| NOTES: 1. (M)- FAN MOTOR LOCATION 2. MPT DENOTES MALE PIPE THREAD FPT DENOTES FEMALE PIPE THREAD BFW DENOTES BEVELED FOR WELDING GVD DENOTES GROOVED |                                                                                                                                                                            |                                          |                                                |         |        | FACE C   |               |
| FLG<br>PE I<br>3. +UN<br>ACC<br>4. 3/4"<br>REC                                                                                                       | DENOTES FLANGE DENOTES PLANGE DENOTES PLAIN END IT WEIGHT DOES NOT INCLU ESSORIES (SEE ACCESSORY [19mm] DIA. MOUNTING HOLE OMMENDED STEEL SUPPOR' ENSIONS LISTED AS FOLLOW | ' DRAWINGS)<br>ES. REFER TO<br>T DRAWING |                                                | FACE B  | 7'-10" |          | FACE D        |

**PLAN VIEW** 

[METRIC] [mm]

OPERATING

WEIGHT

6. \* - APPROXIMATE DIMENSIONS DO NOT

7. HEAVIEST SECTION IS COIL SECTION 8. MAKE-UP WATER PRESSURE

**SHIPPING** 

WEIGHT

USE FOR PRE-FABRICATION OF CONNECTING PIPING

15550 lbs+ [7055] kg+

22670 lbs+ [10285] kg+

HEAVIEST SECTION

WEIGHT

11680 lbs+ [5300] kg+

NO. OF SHIPPING SECTIONS