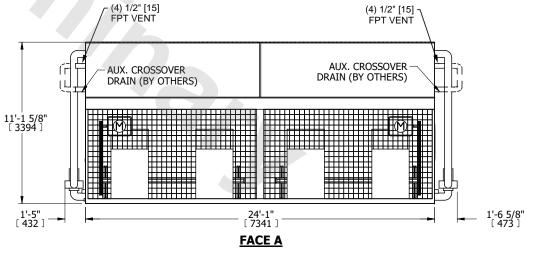

## NOTES:

- 1. (M)- FAN MOTOR LOCATION
- 2. MPT DENOTES MALE PIPE THREAD FPT DENOTES FEMALE PIPE THREAD BFW DENOTES BEVELED FOR WELDING GVD DENOTES GROOVED FLG DENOTES FLANGE PE DENOTES PLAIN END
- 3. +UNIT WEIGHT DOES NOT INCLUDE ACCESSORIES (SEE ACCESSORY DRAWINGS)
- 4. 3/4" [19mm] DIA. MOUNTING HOLES. REFER TÓ RECOMMENDED STEEL SUPPORT DRAWING
- 5. DIMENSIONS LISTED AS FOLLOWS: ENGLISH FT IN [METRIC] [mm]
  6. \* APPROXIMATE DIMENSIONS DO NOT
- USE FOR PRE-FABRICATION OF CONNECTING PIPING
- 7. HEAVIEST SECTION IS COIL SECTION
- 8. MAKE-UP WATER PRESSURE 20 psi [137 kPa] MIN, 50 psi [344 kPa] MAX
- SERIES FLOW PIPING AND AUX. CROSSOVER
   DRAIN ARE BY OTHERS