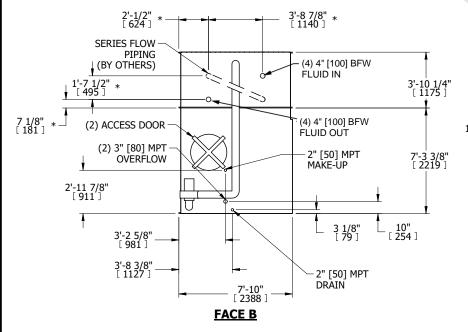

## NOTES:

- 1. (M)- FAN MOTOR LOCATION
- 2. MPT DENOTES MALE PIPE THREAD FPT DENOTES FEMALE PIPE THREAD BFW DENOTES BEVELED FOR WELDING GVD DENOTES GROOVED FLG DENOTES FLANGE PE DENOTES PLAIN END
- 3. +UNIT WEIGHT DOES NOT INCLUDE ACCESSORIES (SEE ACCESSORY DRAWINGS)
- 4. 3/4" [19mm] DIA. MOUNTING HOLES. REFER TÓ RECOMMENDED STEEL SUPPORT DRAWING
- 5. DIMENSIONS LISTED AS FOLLOWS: ENGLISH FT IN [METRIC] [mm]
  6. \* APPROXIMATE DIMENSIONS DO NOT
- USE FOR PRE-FABRICATION OF CONNECTING PIPING
- 7. HEAVIEST SECTION IS COIL SECTION
- 8. MAKE-UP WATER PRESSURE 20 psi [137 kPa] MIN, 50 psi [344 kPa] MAX
- SERIES FLOW PIPING AND AUX. CROSSOVER
   DRAIN ARE BY OTHERS