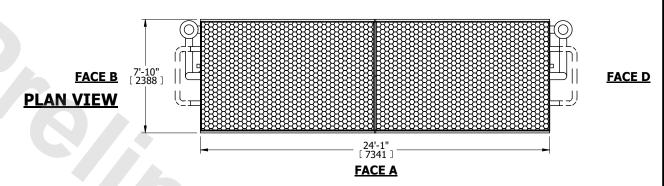

UNIT CLOSED CIRCUIT COOLER

MODEL # LSWE 8P-3K24-Z SCALE NTS

EVAPCO, INC. Evapco

DWG. # WLEP82406-DRD-SF REV. SERIAL # DATE 7/10/2025