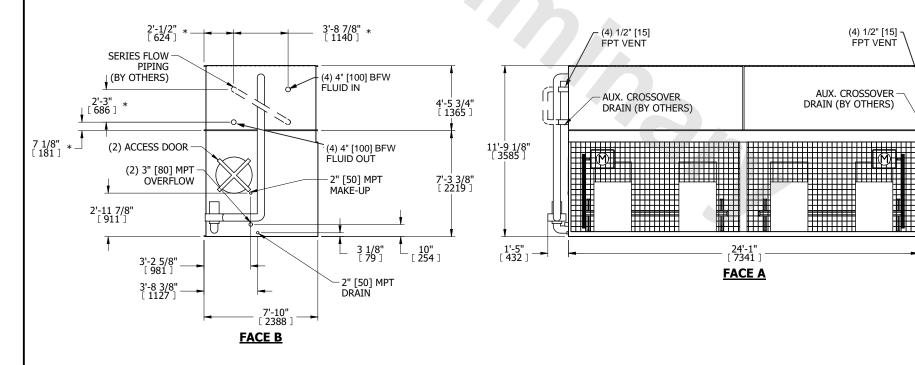

## NOTES:

- 1. (M)- FAN MOTOR LOCATION
- 2. MPT DENOTES MALE PIPE THREAD FPT DENOTES FEMALE PIPE THREAD BFW DENOTES BEVELED FOR WELDING GVD DENOTES GROOVED FLG DENOTES FLANGE
- PE DENOTES PLAIN END 3. +UNIT WEIGHT DOES NOT INCLUDE
- ACCESSORIES (SEE ACCESSORY DRAWINGS)
- 4. 3/4" [19mm] DIA. MOUNTING HOLES. REFER TÓ RECOMMENDED STEEL SUPPORT DRAWING
- 5. DIMENSIONS LISTED AS FOLLOWS: ENGLISH FT IN [METRIC] [mm]
- 6. \* APPROXIMATE DIMENSIONS DO NOT USE FOR PRE-FABRICATION OF CONNECTING PIPING
- 7. HEAVIEST SECTION IS COIL SECTION
- 8. MAKE-UP WATER PRESSURE 20 psi [137 kPa] MIN, 50 psi [344 kPa] MAX
- 9. SERIES FLOW PIPING AND AUX. CROSSOVER DRAIN ARE BY OTHERS

## **FACE C**