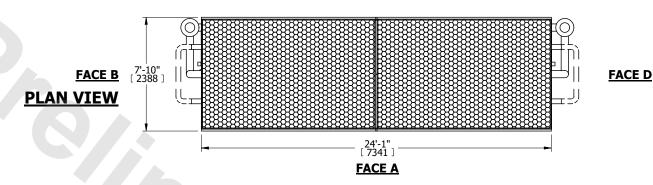

UNIT **CLOSED CIRCUIT COOLER** MODEL # NTS LSWE 8P-4M24-Z

EVAPCO, INC. Evapea

DWG. # REV. WLEP82408-DRD-SF DATE 7/8/2025 SERIAL #

## NOTES:

- 1. (M)- FAN MOTOR LOCATION
- 2. MPT DENOTES MALE PIPE THREAD FPT DENOTES FEMALE PIPE THREAD BFW DENOTES BEVELED FOR WELDING GVD DENOTES GROOVED FLG DENOTES FLANGE
- PE DENOTES PLAIN END 3. +UNIT WEIGHT DOES NOT INCLUDE
- ACCESSORIES (SEE ACCESSORY DRAWINGS)
- 4. 3/4" [19mm] DIA. MOUNTING HOLES. REFER TÓ RECOMMENDED STEEL SUPPORT DRAWING
- 5. DIMENSIONS LISTED AS FOLLOWS: ENGLISH FT IN [METRIC] [mm]
- 6. \* APPROXIMATE DIMENSIONS DO NOT USE FOR PRE-FABRICATION OF CONNECTING PIPING
- 7. HEAVIEST SECTION IS COIL SECTION
- 8. MAKE-UP WATER PRESSURE 20 psi [137 kPa] MIN, 50 psi [344 kPa] MAX
- 9. SERIES FLOW PIPING AND AUX. CROSSOVER DRAIN ARE BY OTHERS