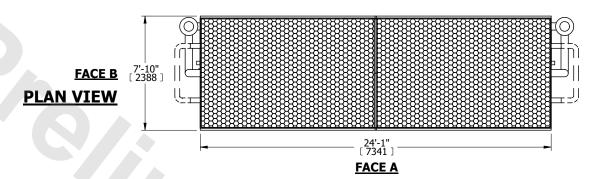

OF SHIPPING SECTIONS

## NOTES:

**SHIPPING** 

WEIGHT

- 1. (M)- FAN MOTOR LOCATION
- 2. MPT DENOTES MALE PIPE THREAD FPT DENOTES FEMALE PIPE THREAD BFW DENOTES BEVELED FOR WELDING GVD DENOTES GROOVED

FLG DENOTES FLANGE

PE DENOTES PLAIN END

- 3. +UNIT WEIGHT DOES NOT INCLUDE ACCESSORIES (SEE ACCESSORY DRAWINGS)
- 4. 3/4" [19mm] DIA. MOUNTING HOLES. REFER TÓ RECOMMENDED STEEL SUPPORT DRAWING
- 5. DIMENSIONS LISTED AS FOLLOWS: ENGLISH FT IN [METRIC] [mm]
- 6. \* APPROXIMATE DIMENSIONS DO NOT USE FOR PRE-FABRICATION OF CONNECTING PIPING

26060 lbs+ [11825] kg+

OPERATING

WEIGHT

38290 lbs+ [17370] kg+

- 7. HEAVIEST SECTION IS COIL SECTION
- 8. MAKE-UP WATER PRESSURE 20 psi [137 kPa] MIN, 50 psi [344 kPa] MAX
- 9. SERIES FLOW PIPING AND AUX. CROSSOVER DRAIN ARE BY OTHERS

## **FACE C**





HEAVIEST SECTION

WEIGHT

8740 lbs+ [3965] kg+