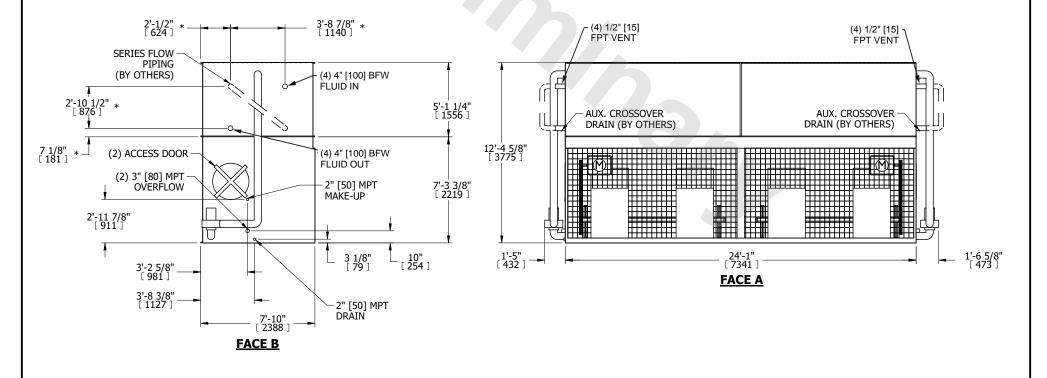

## NOTES:

**SHIPPING** 

WEIGHT

- 1. (M)- FAN MOTOR LOCATION
- 2. MPT DENOTES MALE PIPE THREAD FPT DENOTES FEMALE PIPE THREAD BFW DENOTES BEVELED FOR WELDING GVD DENOTES GROOVED

FLG DENOTES FLANGE

PE DENOTES PLAIN END

- 3. +UNIT WEIGHT DOES NOT INCLUDE ACCESSORIES (SEE ACCESSORY DRAWINGS)
- 4. 3/4" [19mm] DIA. MOUNTING HOLES. REFER TÓ RECOMMENDED STEEL SUPPORT DRAWING
- 5. DIMENSIONS LISTED AS FOLLOWS: ENGLISH FT IN [METRIC] [mm]
- 6. \* APPROXIMATE DIMENSIONS DO NOT USE FOR PRE-FABRICATION OF CONNECTING PIPING

26060 lbs+ [11825] kg+

OPERATING

WEIGHT

38290 lbs+ [17370] kg+

- 7. HEAVIEST SECTION IS COIL SECTION
- 8. MAKE-UP WATER PRESSURE 20 psi [137 kPa] MIN, 50 psi [344 kPa] MAX
- 9. SERIES FLOW PIPING AND AUX. CROSSOVER DRAIN ARE BY OTHERS