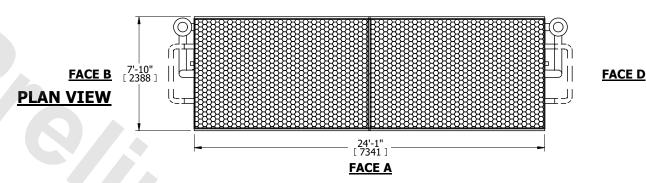

UNIT CLOSED CIRCUIT COOLER

MODEL # LSWE 8P-6N24-Z SCALE NTS

EVAPCO, INC. Evapeo

0

DWG. #

SERIAL #

WLEP82412-DRD-SF

DATE 7/16/2025