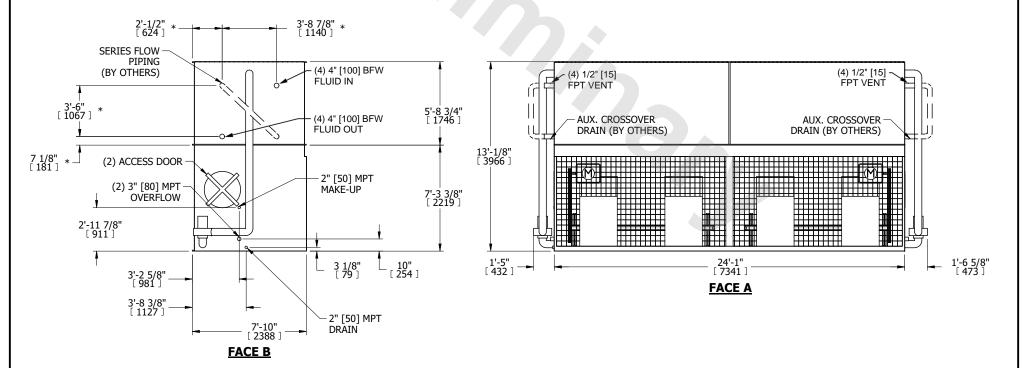

## NOTES:

- 1. (M)- FAN MOTOR LOCATION
- 2. MPT DENOTES MALE PIPE THREAD
  FPT DENOTES FEMALE PIPE THREAD
  BFW DENOTES BEVELED FOR WELDING
  GVD DENOTES GROOVED
  FLG DENOTES FLANGE
  PE DENOTES PLAIN END
- +UNIT WEIGHT DOES NOT INCLUDE ACCESSORIES (SEE ACCESSORY DRAWINGS)
- 4. 3/4" [19mm] DIA. MOUNTING HOLES. REFER TÓ RECOMMENDED STEEL SUPPORT DRAWING
- 5. DIMENSIONS LISTED AS FOLLOWS: ENGLISH FT IN [METRIC] [mm]
- 6. \* APPROXIMATE DIMENSIONS DO NOT USE FOR PRE-FABRICATION OF CONNECTING PIPING
- 7. HEAVIEST SECTION IS COIL SECTION
- 8. MAKE-UP WATER PRESSURE 20 psi [137 kPa] MIN, 50 psi [344 kPa] MAX
- 9. SERIES FLOW PIPING AND AUX. CROSSOVER DRAIN ARE BY OTHERS

## FACE C