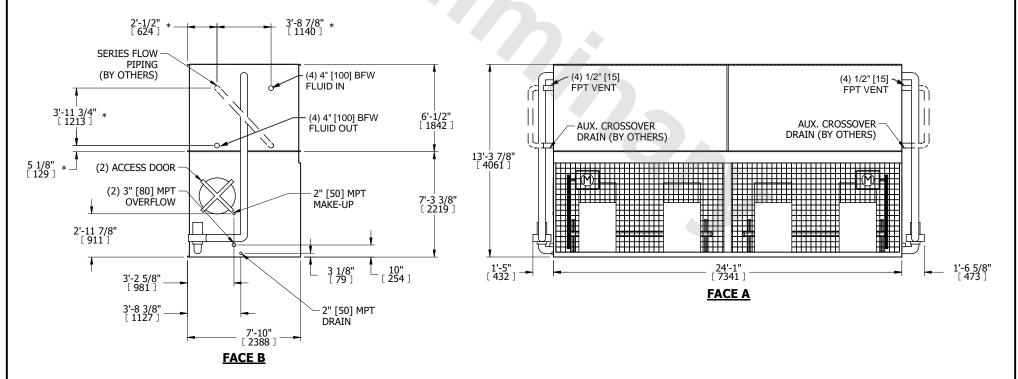

## NOTES:

- 1. (M)- FAN MOTOR LOCATION
- 2. MPT DENOTES MALE PIPE THREAD FPT DENOTES FEMALE PIPE THREAD BFW DENOTES BEVELED FOR WELDING GVD DENOTES GROOVED FLG DENOTES FLANGE PE DENOTES PLAIN END
- 3. +UNIT WEIGHT DOES NOT INCLUDE ACCESSORIES (SEE ACCESSORY DRAWINGS)
- 4. 3/4" [19mm] DIA. MOUNTING HOLES. REFER TÓ RECOMMENDED STEEL SUPPORT DRAWING
- 5. DIMENSIONS LISTED AS FOLLOWS: ENGLISH FT IN [METRIC] [mm]
- 6. \* APPROXIMATE DIMENSIONS DO NOT USE FOR PRE-FABRICATION OF CONNECTING PIPING
- 7. HEAVIEST SECTION IS COIL SECTION
- 8. MAKE-UP WATER PRESSURE 20 psi [137 kPa] MIN, 50 psi [344 kPa] MAX
- SERIES FLOW PIPING AND AUX. CROSSOVER
   DRAIN ARE BY OTHERS

## FACE C