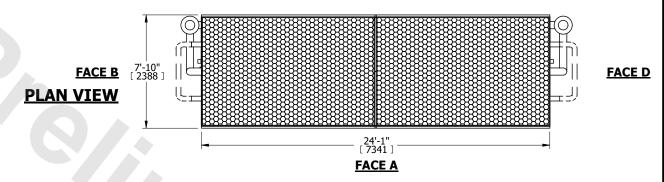

UNIT CLOSED CIRCUIT COOLER

MODEL # LSWE 8P-7M24-Z SCALE NTS

EVAPCO, INC. Evapeo

DWG. # WLEP82414-DRD-SF REV. SERIAL # DATE 8/20/2025

## NOTES:

- 1. (M)- FAN MOTOR LOCATION
- 2. MPT DENOTES MALE PIPE THREAD FPT DENOTES FEMALE PIPE THREAD BFW DENOTES BEVELED FOR WELDING GVD DENOTES GROOVED FLG DENOTES FLANGE PE DENOTES PLAIN END
- 3. +UNIT WEIGHT DOES NOT INCLUDE ACCESSORIES (SEE ACCESSORY DRAWINGS)
- 4. 3/4" [19mm] DIA. MOUNTING HOLES. REFER TÓ RECOMMENDED STEEL SUPPORT DRAWING
- 5. DIMENSIONS LISTED AS FOLLOWS: ENGLISH FT IN [METRIC] [mm]
- 6. \* APPROXIMATE DIMENSIONS DO NOT USE FOR PRE-FABRICATION OF CONNECTING PIPING
- 7. HEAVIEST SECTION IS COIL SECTION
- 8. MAKE-UP WATER PRESSURE 20 psi [137 kPa] MIN, 50 psi [344 kPa] MAX
- SERIES FLOW PIPING AND AUX. CROSSOVER
   DRAIN ARE BY OTHERS