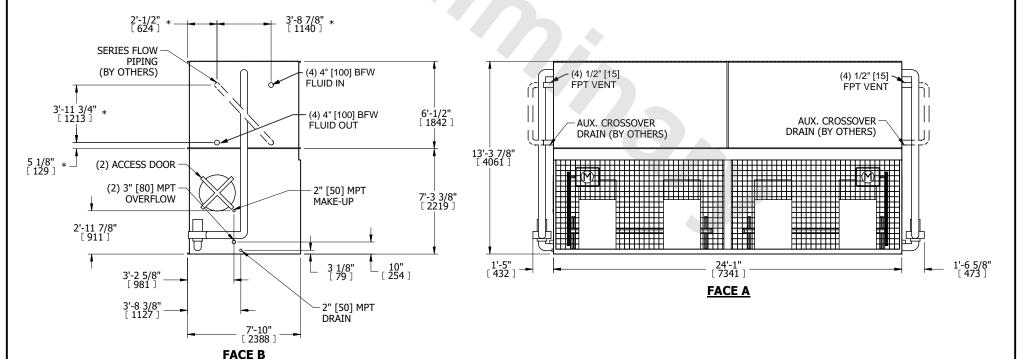

UNIT **CLOSED CIRCUIT COOLER** MODEL # NTS LSWE 8P-7O24-Z

EVAPCO, INC. Evapeo

DWG. # REV. WLEP82414-DRD-SF DATE 8/17/2025 SERIAL #

## NOTES:

- 1. (M)- FAN MOTOR LOCATION
- 2. MPT DENOTES MALE PIPE THREAD FPT DENOTES FEMALE PIPE THREAD BFW DENOTES BEVELED FOR WELDING **GVD DENOTES GROOVED** FLG DENOTES FLANGE
- PE DENOTES PLAIN END
- 3. +UNIT WEIGHT DOES NOT INCLUDE ACCESSORIES (SEE ACCESSORY DRAWINGS)
- 4. 3/4" [19mm] DIA. MOUNTING HOLES. REFER TO RECOMMENDED STEEL SUPPORT DRAWING
- 5. DIMENSIONS LISTED AS FOLLOWS: ENGLISH FT IN [METRIC1 [mm]
- 6. \* APPROXIMATE DIMENSIONS DO NOT USE FOR PRE-FABRICATION OF CONNECTING PIPING
- 7. HEAVIEST SECTION IS COIL SECTION
- 8. MAKE-UP WATER PRESSURE 20 psi [137 kPa] MIN, 50 psi [344 kPa] MAX
- 9. SERIES FLOW PIPING AND AUX. CROSSOVER DRAIN ARE BY OTHERS