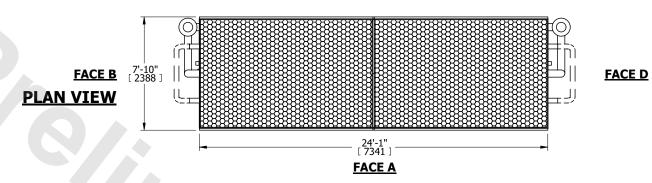

UNIT **CLOSED CIRCUIT COOLER** MODEL # NTS LSWE 8P-7O24-Z

EVAPCO, INC. Evapeo

DWG. # REV. WLEP82414-DRD-SF DATE 8/17/2025 SERIAL #