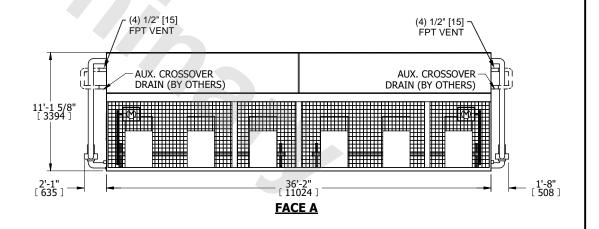

## NOTES:

- 1. (M)- FAN MOTOR LOCATION
- 2. MPT DENOTES MALE PIPE THREAD FPT DENOTES FEMALE PIPE THREAD BFW DENOTES BEVELED FOR WELDING GVD DENOTES GROOVED FLG DENOTES FLANGE PE DENOTES PLAIN END
- 3. +UNIT WEIGHT DOES NOT INCLUDE ACCESSORIES (SEE ACCESSORY DRAWINGS)
- 4. 3/4" [19mm] DIA. MOUNTING HOLES. REFER TO RECOMMENDED STEEL SUPPORT DRAWING
- 5. DIMENSIONS LISTED AS FOLLOWS: ENGLISH FT IN [METRIC] [mm]
- 6. \* APPROXIMATE DIMENSIONS DO NOT USE FOR PRE-FABRICATION OF CONNECTING PIPING
- 7. HEAVIEST SECTION IS COIL SECTION
- 8. MAKE-UP WATER PRESSURE 20 psi [137 kPa] MIN, 50 psi [344 kPa] MAX
- SERIES FLOW PIPING AND AUX. CROSSOVER
  DRAIN ARE BY OTHERS