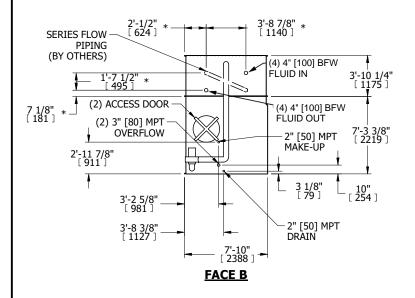

## NOTES:

- 1. (M)- FAN MOTOR LOCATION
- 2. MPT DENOTES MALE PIPE THREAD FPT DENOTES FEMALE PIPE THREAD BFW DENOTES BEVELED FOR WELDING GVD DENOTES GROOVED FLG DENOTES FLANGE PE DENOTES PLAIN END
- 3. +UNIT WEIGHT DOES NOT INCLUDE ACCESSORIES (SEE ACCESSORY DRAWINGS)
- 4. 3/4" [19mm] DIA. MOUNTING HOLES. REFER TO RECOMMENDED STEEL SUPPORT DRAWING
- 5. DIMENSIONS LISTED AS FOLLOWS: ENGLISH FT IN [METRIC] [mm]
- 6. \* APPROXIMATE DIMENSIONS DO NOT USE FOR PRE-FABRICATION OF CONNECTING PIPING
- 7. HEAVIEST SECTION IS COIL SECTION
- 8. MAKE-UP WATER PRESSURE 20 psi [137 kPa] MIN, 50 psi [344 kPa] MAX
- SERIES FLOW PIPING AND AUX. CROSSOVER
  DRAIN ARE BY OTHERS