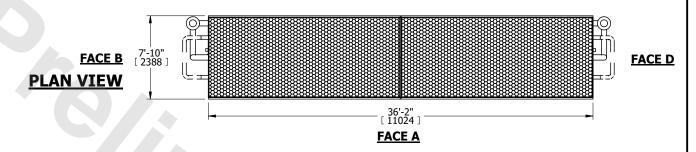

## NOTES:

- 1. (M)- FAN MOTOR LOCATION
- 2. MPT DENOTES MALE PIPE THREAD FPT DENOTES FEMALE PIPE THREAD BFW DENOTES BEVELED FOR WELDING GVD DENOTES GROOVED FLG DENOTES FLANGE PE DENOTES PLAIN END
- 3. +UNIT WEIGHT DOES NOT INCLUDE ACCESSORIES (SEE ACCESSORY DRAWINGS)
- 4. 3/4" [19mm] DIA. MOUNTING HOLES. REFER TO RECOMMENDED STEEL SUPPORT DRAWING
- 5. DIMENSIONS LISTED AS FOLLOWS: ENGLISH FT IN [METRIC] [mm]
- 6. \* APPROXIMATE DIMENSIONS DO NOT USE FOR PRE-FABRICATION OF CONNECTING PIPING
- 7. HEAVIEST SECTION IS COIL SECTION
- 8. MAKE-UP WATER PRESSURE 20 psi [137 kPa] MIN, 50 psi [344 kPa] MAX
- SERIES FLOW PIPING AND AUX. CROSSOVER
  DRAIN ARE BY OTHERS