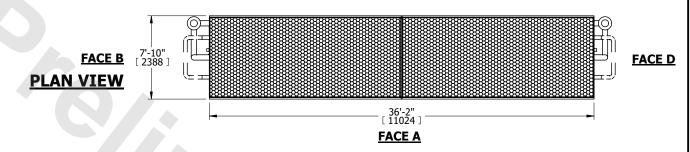

## NOTES:

- 1. (M)- FAN MOTOR LOCATION
- 2. MPT DENOTES MALE PIPE THREAD FPT DENOTES FEMALE PIPE THREAD BFW DENOTES BEVELED FOR WELDING GVD DENOTES GROOVED FLG DENOTES FLANGE PE DENOTES PLAIN END
- 3. +UNIT WEIGHT DOES NOT INCLUDE ACCESSORIES (SEE ACCESSORY DRAWINGS)
- 4. 3/4" [19mm] DIA. MOUNTING HOLES. REFER TÓ RECOMMENDED STEEL SUPPORT DRAWING
- 5. DIMENSIONS LISTED AS FOLLOWS: ENGLISH FT IN [METRIC] [mm]
- 6. \* APPROXIMATE DIMENSIONS DO NOT USE FOR PRE-FABRICATION OF CONNECTING PIPING
- 7. HEAVIEST SECTION IS COIL SECTION
- 8. MAKE-UP WATER PRESSURE 20 psi [137 kPa] MIN, 50 psi [344 kPa] MAX
- 9. SERIES FLOW PIPING AND AUX. CROSSOVER DRAIN ARE BY OTHERS