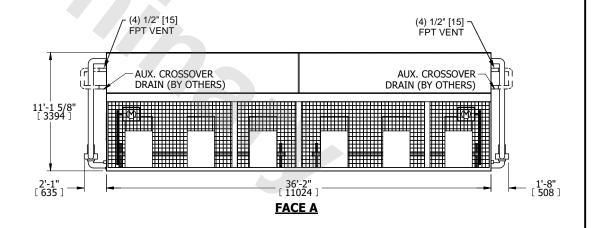

## NOTES:

- 1. (M)- FAN MOTOR LOCATION
- 2. MPT DENOTES MALE PIPE THREAD FPT DENOTES FEMALE PIPE THREAD BFW DENOTES BEVELED FOR WELDING GVD DENOTES GROOVED FLG DENOTES FLANGE PE DENOTES PLAIN END
- 3. +UNIT WEIGHT DOES NOT INCLUDE ACCESSORIES (SEE ACCESSORY DRAWINGS)
- 4. 3/4" [19mm] DIA. MOUNTING HOLES. REFER TÓ RECOMMENDED STEEL SUPPORT DRAWING
- 5. DIMENSIONS LISTED AS FOLLOWS: ENGLISH FT IN [METRIC] [mm]
- 6. \* APPROXIMATE DIMENSIONS DO NOT USE FOR PRE-FABRICATION OF CONNECTING PIPING
- 7. HEAVIEST SECTION IS COIL SECTION
- 8. MAKE-UP WATER PRESSURE 20 psi [137 kPa] MIN, 50 psi [344 kPa] MAX
- 9. SERIES FLOW PIPING AND AUX. CROSSOVER DRAIN ARE BY OTHERS