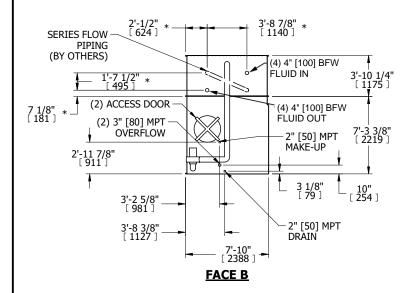

## NOTES:

- 1. (M)- FAN MOTOR LOCATION
- 2. MPT DENOTES MALE PIPE THREAD FPT DENOTES FEMALE PIPE THREAD BFW DENOTES BEVELED FOR WELDING GVD DENOTES GROOVED FLG DENOTES FLANGE PE DENOTES PLAIN END
- 3. +UNIT WEIGHT DOES NOT INCLUDE ACCESSORIES (SEE ACCESSORY DRAWINGS)
- 4. 3/4" [19mm] DIA. MOUNTING HOLES. REFER TÓ RECOMMENDED STEEL SUPPORT DRAWING
- 5. DIMENSIONS LISTED AS FOLLOWS: ENGLISH FT IN [METRIC] [mm]
- 6. \* APPROXIMATE DIMENSIONS DO NOT USE FOR PRE-FABRICATION OF CONNECTING PIPING
- 7. HEAVIEST SECTION IS COIL SECTION
- 8. MAKE-UP WATER PRESSURE 20 psi [137 kPa] MIN, 50 psi [344 kPa] MAX
- 9. SERIES FLOW PIPING AND AUX. CROSSOVER DRAIN ARE BY OTHERS