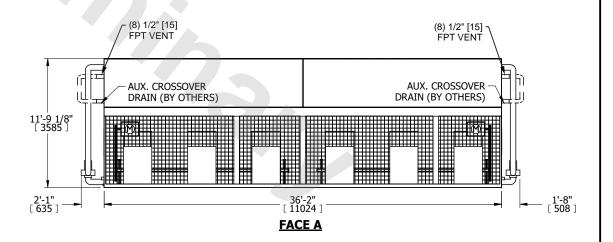

## NOTES:

- 1. (M)- FAN MOTOR LOCATION
- 2. MPT DENOTES MALE PIPE THREAD FPT DENOTES FEMALE PIPE THREAD BFW DENOTES BEVELED FOR WELDING **GVD DENOTES GROOVED** FLG DENOTES FLANGE PE DENOTES PLAIN END
- 3. +UNIT WEIGHT DOES NOT INCLUDE ACCESSORIES (SEE ACCESSORY DRAWINGS)
- 4. 3/4" [19mm] DIA. MOUNTING HOLES. REFER TO RECOMMENDED STEEL SUPPORT DRAWING
- 5. DIMENSIONS LISTED AS FOLLOWS: ENGLISH FT IN [METRIC1 [mm]
- 6. \* APPROXIMATE DIMENSIONS DO NOT USE FOR PRE-FABRICATION OF CONNECTING PIPING
- 7. HEAVIEST SECTION IS COIL SECTION
- 8. MAKE-UP WATER PRESSURE
- 20 psi [137 kPa] MIN, 50 psi [344 kPa] MAX
- 9. SERIES FLOW PIPING AND AUX. CROSSOVER DRAIN ARE BY OTHERS