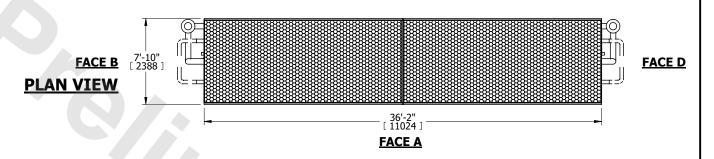

| UNIT    | CLOSED CIRCUIT COOLER |           |
|---------|-----------------------|-----------|
| MODEL # | LSWE 8P-4O36-Z        | SCALE NTS |

EVAPCO, INC. Evapeo

DWG. # REV. WLEP83608-DRD-SF DATE 7/7/2025 SERIAL #

## NOTES:

- 1. (M)- FAN MOTOR LOCATION
- 2. MPT DENOTES MALE PIPE THREAD FPT DENOTES FEMALE PIPE THREAD BFW DENOTES BEVELED FOR WELDING **GVD DENOTES GROOVED** FLG DENOTES FLANGE PE DENOTES PLAIN END
- 3. +UNIT WEIGHT DOES NOT INCLUDE ACCESSORIES (SEE ACCESSORY DRAWINGS)
- 4. 3/4" [19mm] DIA. MOUNTING HOLES. REFER TO RECOMMENDED STEEL SUPPORT DRAWING
- 5. DIMENSIONS LISTED AS FOLLOWS: ENGLISH FT IN [METRIC1 [mm]
- 6. \* APPROXIMATE DIMENSIONS DO NOT USE FOR PRE-FABRICATION OF CONNECTING PIPING
- 7. HEAVIEST SECTION IS COIL SECTION
- 8. MAKE-UP WATER PRESSURE
- 20 psi [137 kPa] MIN, 50 psi [344 kPa] MAX
- 9. SERIES FLOW PIPING AND AUX. CROSSOVER DRAIN ARE BY OTHERS