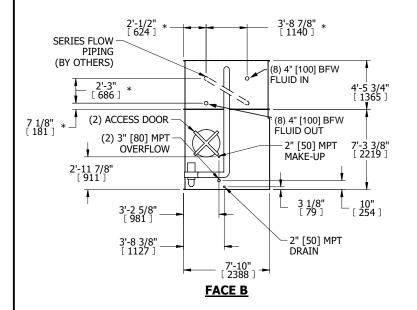

## NOTES:

- 1. (M)- FAN MOTOR LOCATION
- 2. MPT DENOTES MALE PIPE THREAD FPT DENOTES FEMALE PIPE THREAD BFW DENOTES BEVELED FOR WELDING **GVD DENOTES GROOVED** FLG DENOTES FLANGE PE DENOTES PLAIN END
- 3. +UNIT WEIGHT DOES NOT INCLUDE ACCESSORIES (SEE ACCESSORY DRAWINGS)
- 4. 3/4" [19mm] DIA. MOUNTING HOLES. REFER TO RECOMMENDED STEEL SUPPORT DRAWING
- 5. DIMENSIONS LISTED AS FOLLOWS: ENGLISH FT IN [METRIC1 [mm]
- 6. \* APPROXIMATE DIMENSIONS DO NOT USE FOR PRE-FABRICATION OF CONNECTING PIPING
- 7. HEAVIEST SECTION IS COIL SECTION
- 8. MAKE-UP WATER PRESSURE
- 20 psi [137 kPa] MIN, 50 psi [344 kPa] MAX
- 9. SERIES FLOW PIPING AND AUX. CROSSOVER DRAIN ARE BY OTHERS