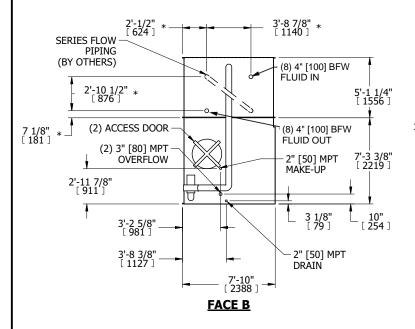

## NOTES:

- 1. (M)- FAN MOTOR LOCATION
- 2. MPT DENOTES MALE PIPE THREAD FPT DENOTES FEMALE PIPE THREAD BFW DENOTES BEVELED FOR WELDING GVD DENOTES GROOVED FLG DENOTES FLANGE PE DENOTES PLAIN END
- 3. +UNIT WEIGHT DOES NOT INCLUDE ACCESSORIES (SEE ACCESSORY DRAWINGS)
- 4. 3/4" [19mm] DIA. MOUNTING HOLES. REFER TO RECOMMENDED STEEL SUPPORT DRAWING
- 5. DIMENSIONS LISTED AS FOLLOWS: ENGLISH FT IN [METRIC] [mm]
- 6. \* APPROXIMATE DIMENSIONS DO NOT USE FOR PRE-FABRICATION OF CONNECTING PIPING
- 7. HEAVIEST SECTION IS COIL SECTION
- 8. MAKE-UP WATER PRESSURE
- 20 psi [137 kPa] MIN, 50 psi [344 kPa] MAX
- 9. SERIES FLOW PIPING AND AUX. CROSSOVER DRAIN ARE BY OTHERS