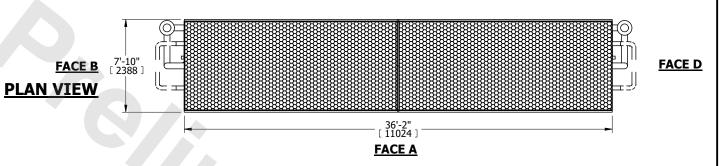

## NOTES:

- 1. (M)- FAN MOTOR LOCATION
- 2. MPT DENOTES MALE PIPE THREAD FPT DENOTES FEMALE PIPE THREAD BFW DENOTES BEVELED FOR WELDING GVD DENOTES GROOVED FLG DENOTES FLANGE PE DENOTES PLAIN END
- 3. +UNIT WEIGHT DOES NOT INCLUDE ACCESSORIES (SEE ACCESSORY DRAWINGS)
- 4. 3/4" [19mm] DIA. MOUNTING HOLES. REFER TO RECOMMENDED STEEL SUPPORT DRAWING
- 5. DIMENSIONS LISTED AS FOLLOWS: ENGLISH FT IN [METRIC] [mm]
- 6. \* APPROXIMATE DIMENSIONS DO NOT USE FOR PRE-FABRICATION OF CONNECTING PIPING
- 7. HEAVIEST SECTION IS COIL SECTION
- 8. MAKE-UP WATER PRESSURE
- 20 psi [137 kPa] MIN, 50 psi [344 kPa] MAX
- 9. SERIES FLOW PIPING AND AUX. CROSSOVER DRAIN ARE BY OTHERS