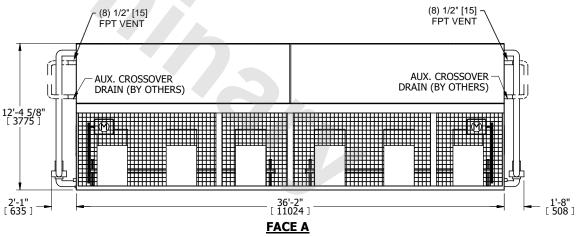

## NOTES:

- 1. (M)- FAN MOTOR LOCATION
- 2. MPT DENOTES MALE PIPE THREAD FPT DENOTES FEMALE PIPE THREAD BFW DENOTES BEVELED FOR WELDING GVD DENOTES GROOVED FLG DENOTES FLANGE PE DENOTES PLAIN END
- 3. +UNIT WEIGHT DOES NOT INCLUDE ACCESSORIES (SEE ACCESSORY DRAWINGS)
- 4. 3/4" [19mm] DIA. MOUNTING HOLES. REFER TO RECOMMENDED STEEL SUPPORT DRAWING
- 5. DIMENSIONS LISTED AS FOLLOWS: ENGLISH FT IN [METRIC] [mm]
- 6. \* APPROXIMATE DIMENSIONS DO NOT USE FOR PRE-FABRICATION OF CONNECTING PIPING
- 7. HEAVIEST SECTION IS COIL SECTION
- 8. MAKE-UP WATER PRESSURE
- 20 psi [137 kPa] MIN, 50 psi [344 kPa] MAX
- 9. SERIES FLOW PIPING AND AUX. CROSSOVER DRAIN ARE BY OTHERS